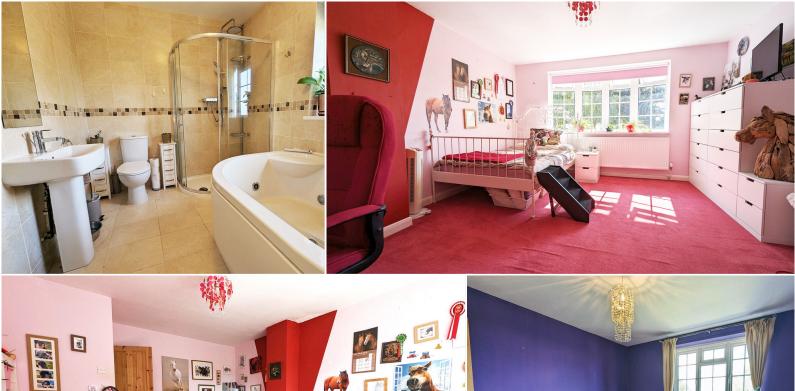

The original property houses four large double bedrooms, including a master with both en suite (larger than an average family bathroom) with a walk-in shower, WC, hand basin and double jacuzzi, plus a walk in wardrobe and a Juliet balcony overlooking the front courtyard. Upstairs you will also find a family bathroom with all body jet shower, bath tub, hand basin and WC. The centre of the landing has a lovely space currently used as an open office, but would lend itself well to a family cinema, or play area.