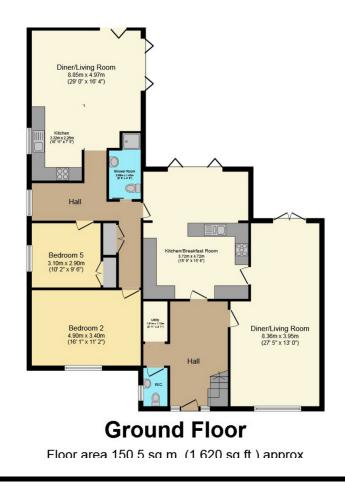

This spectacular six bedroom home was purpose built by the current owner for family living, originally a four bedroom property, extended in 2012 adding an almost self contained two bedroom annexe with bathroom, kitchen, and living-diner.

The original property houses four large double bedrooms, including a master with both en suite (larger than an average family bathroom) with a walk-in shower, WC, hand basin and double jacuzzi, plus a walk in wardrobe and a Juliet balcony overlooking the front courtyard. Upstairs you will also find a family bathroom with all body jet shower, bath tub, hand basin and WC. The centre of the landing has a lovely space currently used as an open office, but would lend itself well to a family cinema, or play area.

Downstairs you have a large entrance hall with a WC and utility room, and doors leading to both the kitchen, and living and dining room which opens out to the garden through patio doors.

The family kitchen is a large space with under lighting and a segregated breakfast area looking