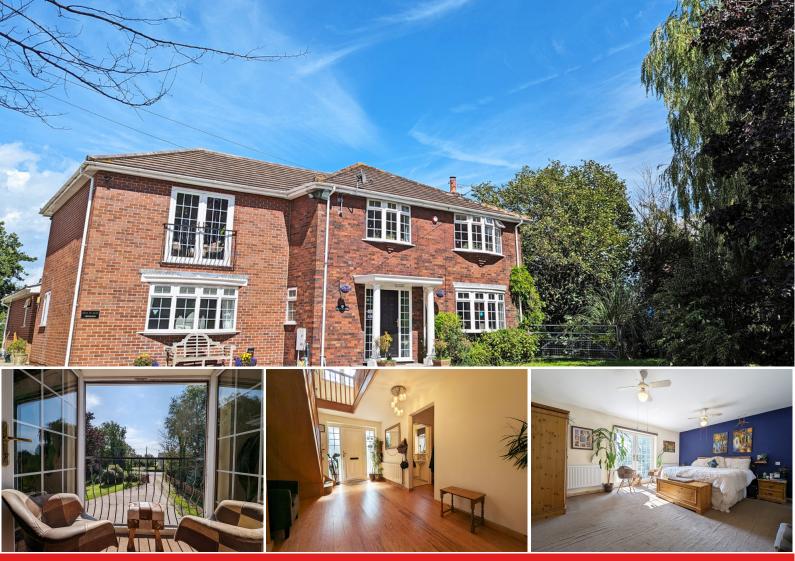

## 🐵 2712.51 sa ft

Steve Davies

07927070232 Steve@thepropertyexperts.co.uk

Welcome to this very special property situated in the village, parish and community of Goldcliff, on the outskirts of Newport, South Wales, with close access to M4 junction 24 Cardiff / Bristol / London.

This spectacular six bedroom home was purpose built by the current owner for family living, originally a four bedroom property, extended in 2012 adding an almost self contained two bedroom annexe with bathroom, kitchen, and living-diner.

The original property houses four large double bedrooms, including a master with both en suite (larger than an average family bathroom) with a walk-in shower, WC, hand basin and double jacuzzi, plus a walk in wardrobe and a Juliet balcony overlooking the front courtyard. Upstairs you will also find a family bathroom with all body jet shower, bath tub, hand basin and WC. The centre of the landing has a lovely space currently used as an open office, but would lend itself well to a family cinema, or play area.

Downstairs you have a large entrance hall with a WC and utility room, and doors leading to both the kitchen, and living and dining room which opens out to the garden through patio doors.

The family kitchen is a large space with under lighting and a segregated breakfast area looking