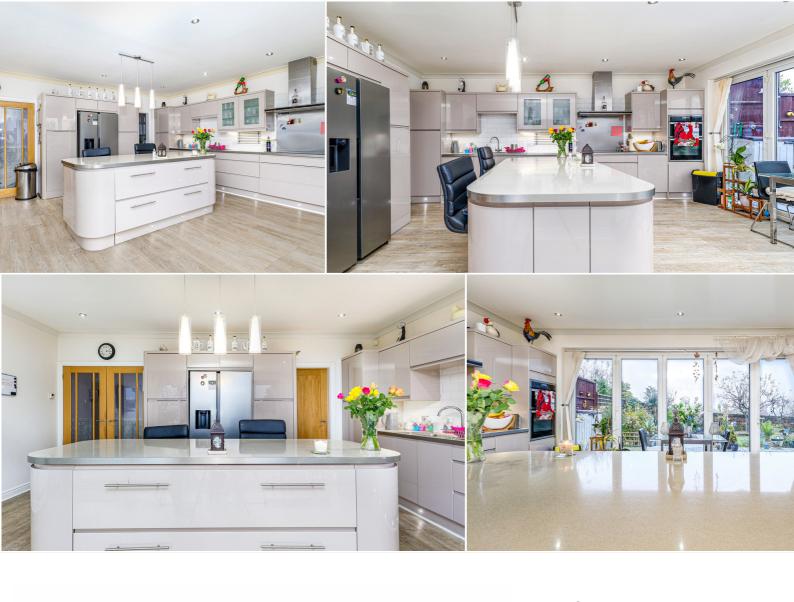

## 38 Linkstor Road, Liverpool

£595,000

2

5349.66 sq ft

121 m2 James McNally 07446171998

James.McNally@newman.uk.com

To the rear left hand side is a stunning modern fitted kitchen with dining area and island worktop/breakfast bar. There is also a handy utility room accessed through the kitchen. the kitchen / diner is bathed in natural light with glass doors opening out to the rear garden.