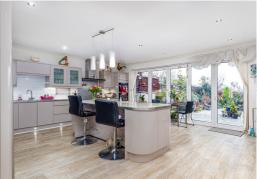

## 38 Linkstor Road, Liverpool

£595,000

2

5349.66 sq ft

121 m2 James McNally 07446171998

James.McNally@newman.uk.com

To the rear left hand side is a stunning modern fitted kitchen with dining area and island worktop/breakfast bar. There is also a handy utility room accessed through the kitchen. the kitchen / diner is bathed in natural light with glass doors opening out to the rear garden.