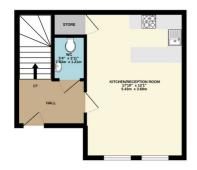

Rebecca Adams
0771 5763563
Rebecca@ThePropertyExperts.co.uk

The Property Experts

Council Tax Band - B

GROUND FLOOR 332 sq.ft. (30.8 sq.m.) approx

1ST FLOOR 365 sq.ft. (33.9 sq.m.) approx.

- No upward chain
- Character Duplex Apartment
- Walking distance of Burton Town Centre
- Allocated parking space
- Master bedroom with dressing room
- Downstairs WC
- Ideal Investment Property
- EPC Rating D

TOTAL FLOOR AREA: 696 sq.ft. (64.7 sq.m.) approx.

Whits every attempt has been made to ensure the accuracy of the floorplan contained here, measurements of doors, windows, comis and any other items are approximate and no responsibility is taken for any error, consistent or mis-subseriered. This plan is for fluidative purpose only and should be used as such by any