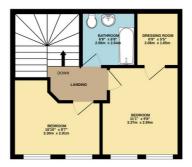

Rebecca Adams
0771 5763563
Rebecca@ThePropertyExperts.co.uk

The Property Experts

Council Tax Band - B

GROUND FLOOR 332 sq.ft. (30.8 sq.m.) approx

1ST FLOOR 365 sq.ft. (33.9 sq.m.) approx.

- No upward chain
- Character Duplex Apartment
- Walking distance of Burton Town Centre
- Allocated parking space
- Master bedroom with dressing room
- Downstairs WC
- Ideal Investment Property
- EPC Rating D

TOTAL FLOOR AREA: 696 sq.ft. (64.7 sq.m.) approx.

Whits every attempt has been made to ensure the accuracy of the floorplan contained here, measurements of doors, windows, comis and any other items are approximate and no responsibility is taken for any error, consistent or mis-subseriered. This plan is for fluidative purpose only and should be used as such by any