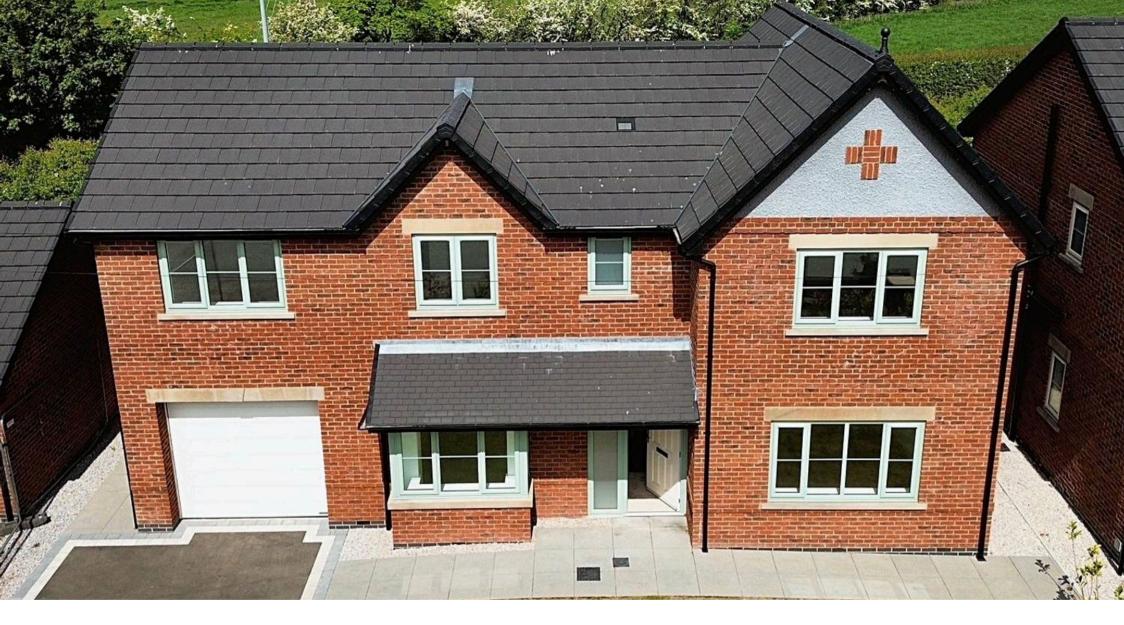

198 B Liverpool Old Road, Much Hoole

Preston

£400,000

# 198 B Liverpool Old Road

Much Hoole, Preston

Last Plot Remaining, located in the sought after village of Much Hoole this impressive premium new build home offers over 1,750 square ft of beautiful living accommodation. New build family homes of this quality are a rarity in this Village location.

Council Tax band: TBD

Tenure: Freehold

- Incredible specification throughout
- Latest energy efficient technology
- Triple glazed windows, underfloor heating
- Detached garage, spacious front and rear gardens
- Luxury bathrooms
- Contemporary feel, attention to detail
- Last plot remaining, no chain
- Highly rated primary and secondary schools nearby