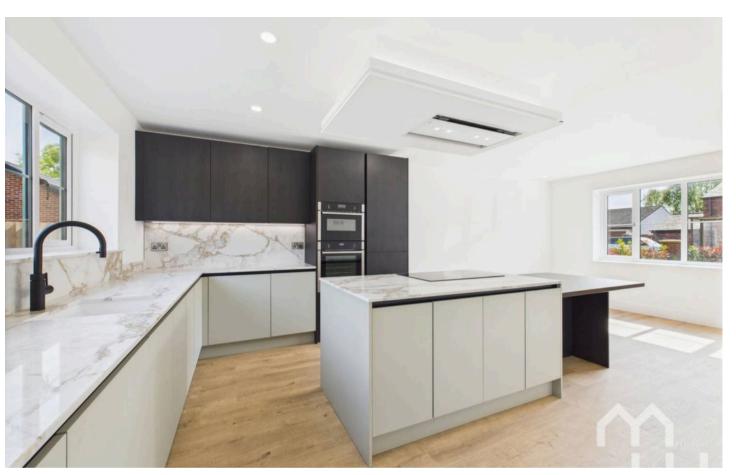

#### Open Plan Kitchen, Dining, Family Room

Large space for family to cook, dine and relax with. kitchen comes with high end appliances and island including a, true handle less designer kitchens with solid surface quartz worktops and feature lighting. All kitchens come complete with fully integrated appliances including: Neff induction Hob, Neff fan oven, Neff microwave, Bosch fridge freezer and Quooker hot water tap.