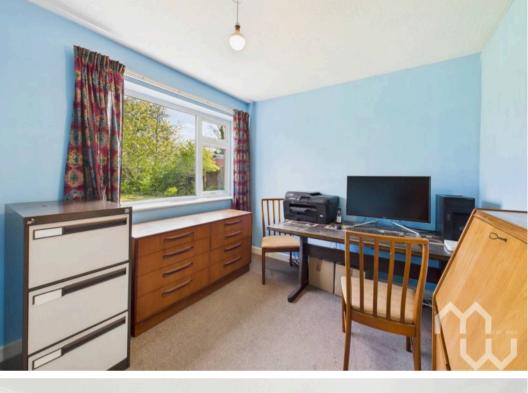

#### Kitchen

Good eye and low level units, pantry room, space for fridge/freezer, plumbed for washing machine, 1.5 stainless sink and drainer, integrated electric oven and hob including extractor fan. Door and window to side.