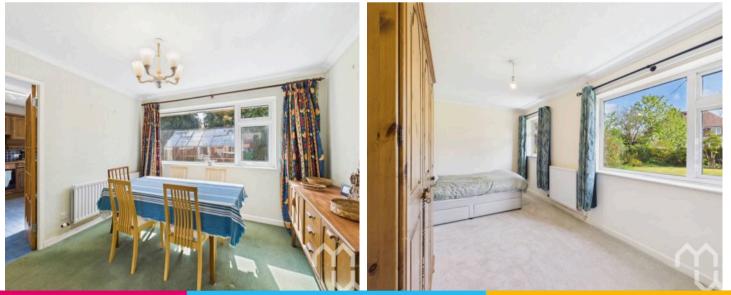

#### **Dining Room**

Window to side.

## WC

Seperate WC, window to rear.

**Bedroom** Window to front.

**Bedroom** Window to rear.

#### **Bedroom** Window to rear.

**Garage** Boiler, UpVC door to rear.