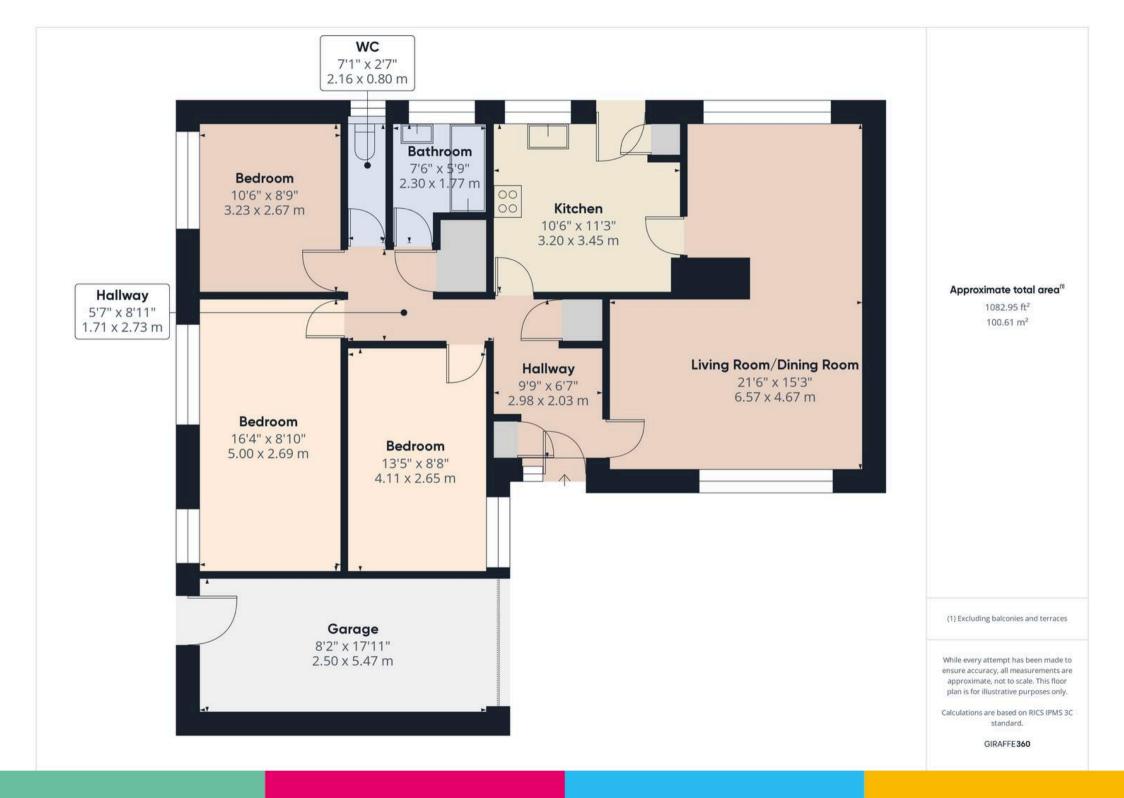

### Entrance

Storage cupboard.

#### Living Room

Gas fireplace, window to front. Open through to dining area.

#### **Dining Room**

Window to side.

#### Kitchen

Good eye and low level units, pantry room, space for fridge/freezer, plumbed for washing machine, 1.5 stainless sink and drainer, integrated electric oven and hob including extractor fan. Door and window to side.

#### Bathroom

Two piece suite with panelled bath with shower over, pedestal wash hand basin, window to rear. Fully tiled walls.

## WC

Seperate WC, window to rear.

**Bedroom** Window to front.

**Bedroom** Window to rear.

#### **Bedroom** Window to rear.

**Garage** Boiler, UpVC door to rear.

#### GARAGE

Single Garage

Electric.

DRIVEWAY

2 Parking Spaces

Ready to make your next move? Let us help you find your dream home.

With over 20 years' experience in the North West property market we know what it takes to match buyers with sellers. After all, that's why this brochure is now in your hands!