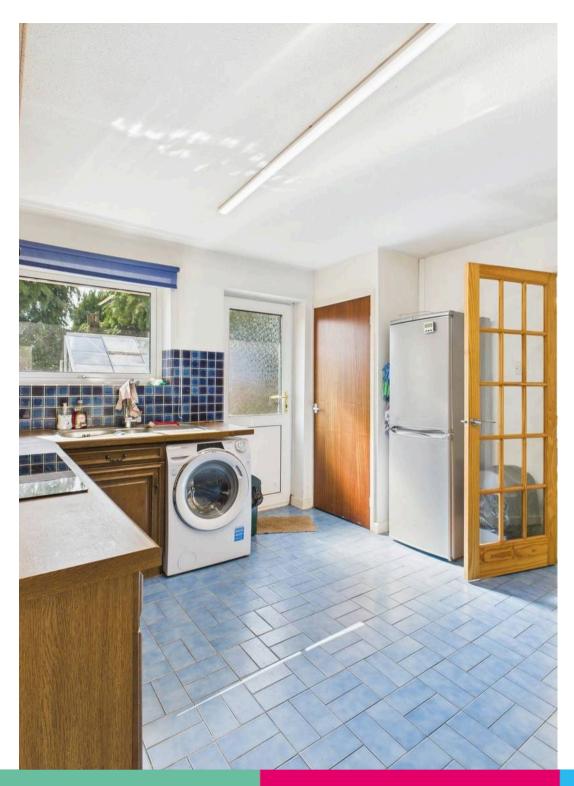

#### Kitchen

Good eye and low level units, pantry room, space for fridge/freezer, plumbed for washing machine, 1.5 stainless sink and drainer, integrated electric oven and hob including extractor fan. Door and window to side.