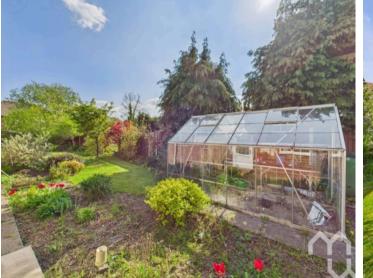

#### **REAR GARDEN**

Wrap around garden to side and rear. Greenhouse and vegetable patch to the side, large lawn area to rear with borders and established trees and shrubs. Patio area, access to garage from rear too.