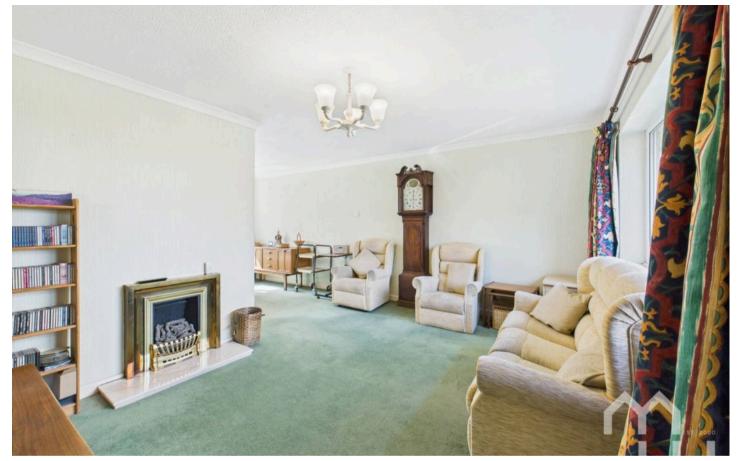

ul-De-Sac
- Wrap Around Garden
- Three Bedroom
- Two Reception Room
- No Chain
- Property With Potential
- Solar Panels

### Entrance

Storage cupboard.

#### Living Room

Gas fireplace, window to front. Open through to dining area.

#### **Dining Room**

Window to side.

#### Kitchen

Good eye and low level units, pantry room, space for fridge/freezer, plumbed for washing machine, 1.5 stainless sink and drainer, integrated electric oven and hob including extractor fan. Door and window to side.

#### Bathroom

Two piece suite with panelled bath with shower over, pedestal wash hand basin, window to rear. Fully tiled walls.

## WC

Seperate WC, window to rear.

**Bedroom** Window to front.

**Bedroom** Window to rear.

#### **Bedroom** Window to rear.

**Garage** Boiler, UpVC door to rear.





#### GARDEN

Driveway and established shrubs to the side of the property. Access to rear garden at the side.

#### **REAR GARDEN**

Wrap around garden to side and rear. Greenhouse and vegetable patch to the side, large lawn area to rear with borders and established trees and shrubs. Patio area, access to garage from rear too.

#### GARAGE

Single Garage

Electric.

DRIVEWAY

2 Parking Spaces















Ready to make your next move? Let us help you find your dream home.

With over 20 years' experience in the North West property market we know what it takes to match buyers with sellers. After all, that's why this brochure is now in your hands!

We are streets ahead of our competitors because we know what it takes to make your move smooth, stress free and profitable.

## Looking to li