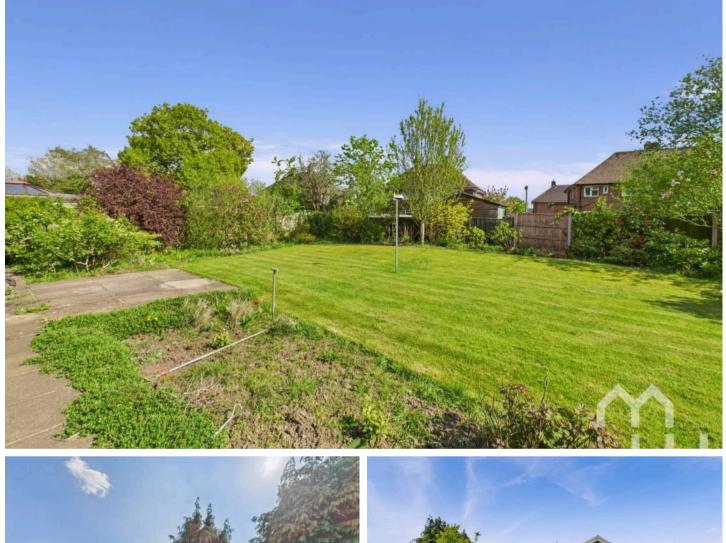

#### GARDEN

Driveway and established shrubs to the side of the property. Access to rear garden at the side.

#### **REAR GARDEN**

Wrap around garden to side and rear. Greenhouse and vegetable patch to the side, large lawn area to rear with borders and established trees and shrubs. Patio area, access to garage from rear too.