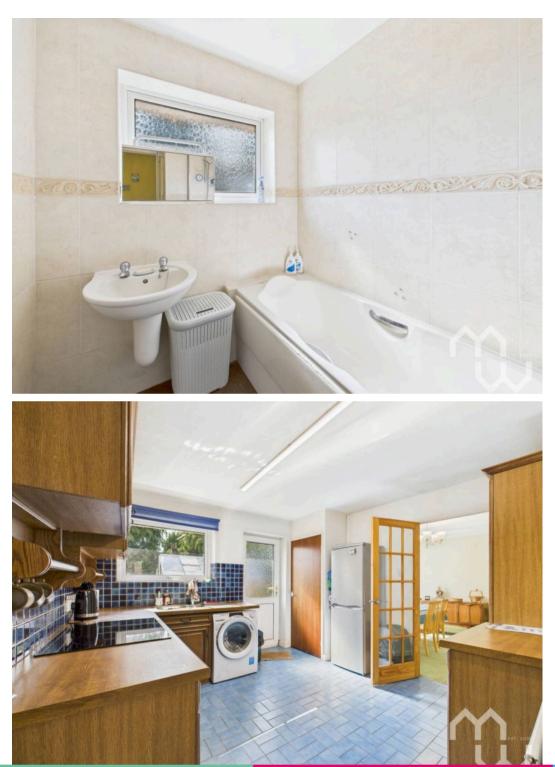

#### Bathroom

Two piece suite with panelled bath with shower over, pedestal wash hand basin, window to rear. Fully tiled walls.

#### Kitchen

Good eye and low level units, pantry room, space for fridge/freezer, plumbed for washing machine, 1.5 stainless sink and drainer, integrated electric oven and hob including extractor fan. Door and window to side.