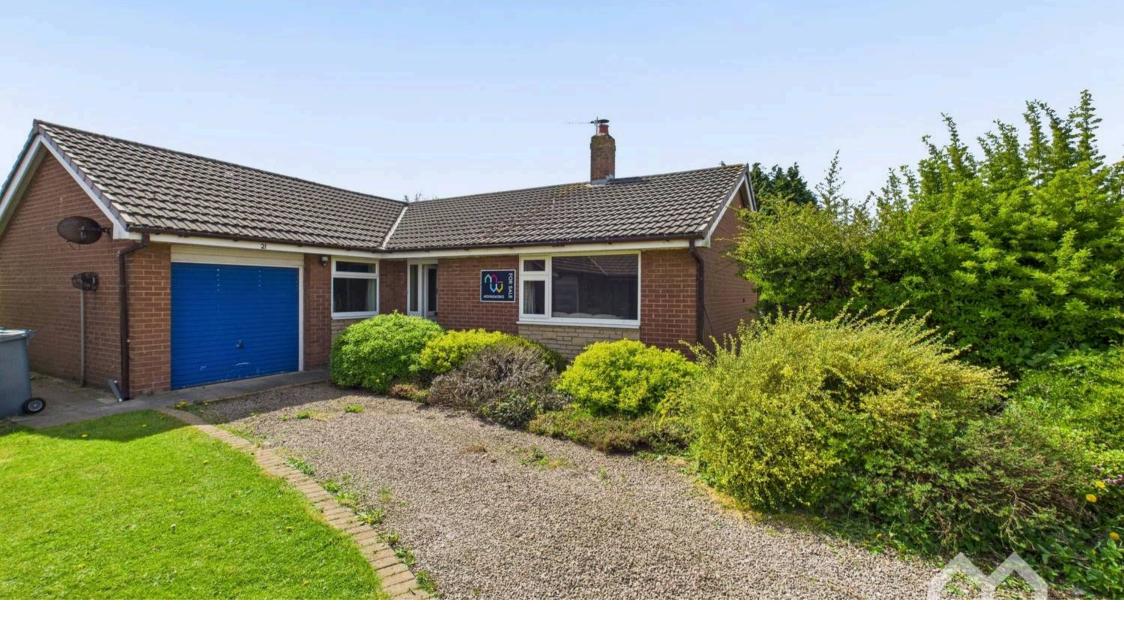

# 21 River View, Tarleton

In Excess of **£280,000** 

Preston

# 21 River View

Tarleton, Preston

3-bed true bungalow in quiet cul-de-sac offers blank canvas for personal touch. Potential with wrap-around garden, integral garage, and no chain. Ideal for crafting your dream single-level home.

Council Tax band: D

Tenure: Freehold

EPC Energy Efficiency Rating: D

EPC Environmental Impact Rating:

- True Bungalow
- Integral Garage
- Sought After Cul-De-Sac
- Wrap Around Garden
- Three Bedroom
- Two Reception Room
- No Chain
- Property With Potential
- Solar Panels