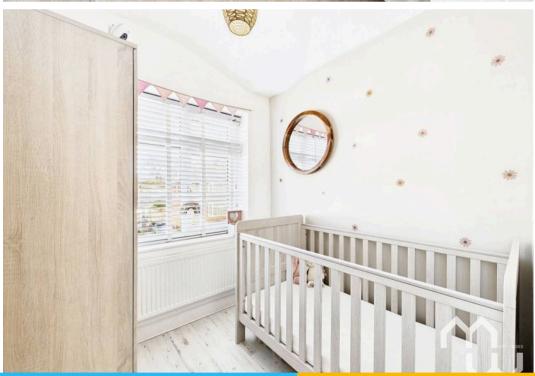

#### Master Bedroom

Double bedroom with stylish fitted wardrobes. Window to rear.

#### Bedroom Two

Double bedroom with stylish fitted wardrobes. Window to front.