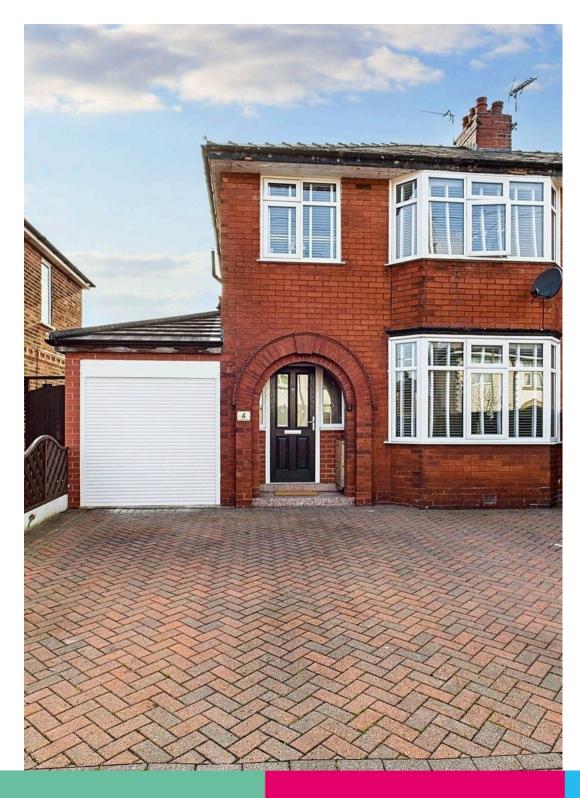

4 Clovelly Drive, Penwortham

Preston

Guide Price **£300,000** 

## 4 Clovelly Drive

Penwortham, Preston

Stunning 3-bed semi in sought-after Higher Penwortham with open-plan kitchen-diner, garage & driveway for 2 cars. Beautiful garden & convenient location near amenities, schools & transport links.

Council Tax band: C

Tenure: Freehold

EPC Energy Efficiency Rating:

**EPC Environmental Impact Rating:** 

- Stunning Extended Semi-Detached Home In Highly Sought After Higher Penwortham
- Sizeable Open Plan Kitchen Diner Family Room To Rear
- Three Bedrooms, Two With Stylish Fitted Wardrobes
- Separate Lounge With Bay Window
- Utility Room & W.C
- Garage With Off Road Parking For Three Cars
- Large Rear Sunny Garden With Patio And Decking Areas
- Within Walking Distance To Popular Local Amenities & Bars/Restaurants & In Catchment Area For Excellent Schools