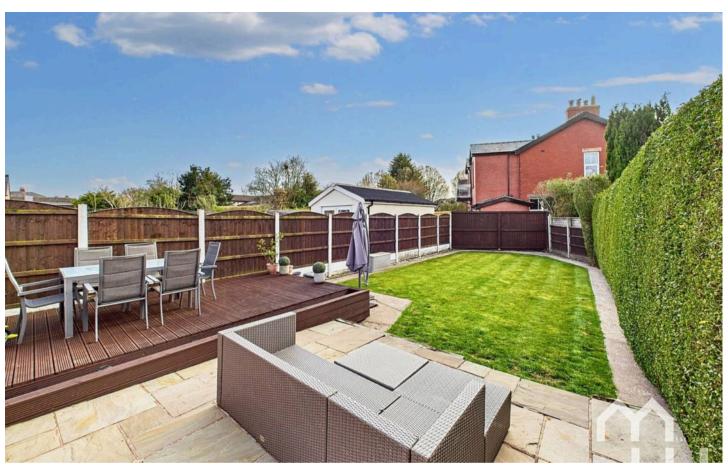

#### GARDEN

To the front of the property is a block paved driveway with off road parking for up to three cars, leading to front access to garage. To the rear of the property is a spacious sunny garden with fenced surround, mainly laid to lawn with decking and indian stone patio areas.