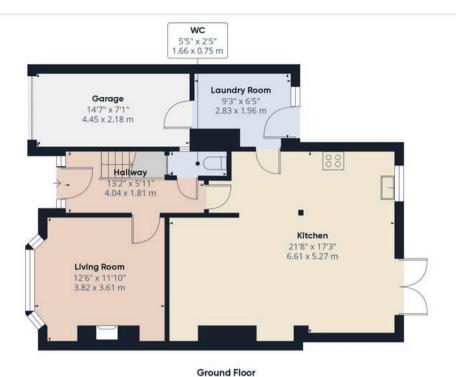

#### **Entrance Hallway**

Stunning entrance hallway with glass framed door. Radiator cover. LVT flooring.

#### Lounge

Sizeable lounge with imitation wood burner stove within traditional surround. Bay window to front.

#### **Open Plan Family Kitchen Diner**

Stunning kitchen diner with excellent range of eye and low level units comprising stainless steel sink with drainer unit. Integrated appliances include electric oven, four ring gas hob with over head extractor, full size dishwasher, tall fridge freezer and washing machine. Centre island breakfast bar. Open plan dining area and family room. Two velux windows. Feature radiator. LVT flooring. Window and french doors to rear.

#### **Utility Room**

Eye and low level units with space for tumble dryer. LVT flooring. Access to garage. Door to rear.

#### W.C

Two piece suite comprising wall mounted wash hand basin and low level w.c. LVT flooring. Window to side.

#### GARDEN

To the front of the property is a block paved driveway with off road parking for up to three cars, leading to front access to garage. To the rear of the property is a spacious sunny garden with fenced surround, mainly laid to lawn with decking and indian stone patio areas.

#### GARAGE

Single Garage

Off road parking for two cars.

#### Approximate total area<sup>(1)</sup>

1134.18 ft<sup>2</sup> 105.37 m<sup>2</sup>

(1) Excluding balconies and terraces

While every attempt has been made to ensure accuracy, all measurements are approximate, not to scale. This floor plan is for illustrative purposes only.