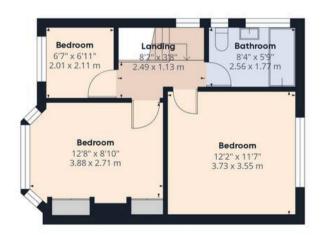

#### First Floor Landing

Feature banister rail with stair runner carpet. Window to side.

#### Master Bedroom

Double bedroom with stylish fitted wardrobes. Window to rear.

#### Bedroom Two

Double bedroom with stylish fitted wardrobes. Window to front.

#### **Bedroom Three**

Laminate flooring. Window to front.

#### Bathroom

Three piece suite comprising P shaped panelled bath with over head shower, wall mounted wash hand basin and low level w/c. Feature heated towel rail. Partially tiled walls. Tiled flooring. Two windows to side.

#### Approximate total area<sup>(1)</sup>

1134.18 ft<sup>2</sup> 105.37 m<sup>2</sup>

(1) Excluding balconies and terraces

While every attempt has been made to ensure accuracy, all measurements are approximate, not to scale. This floor plan is for illustrative purposes only.