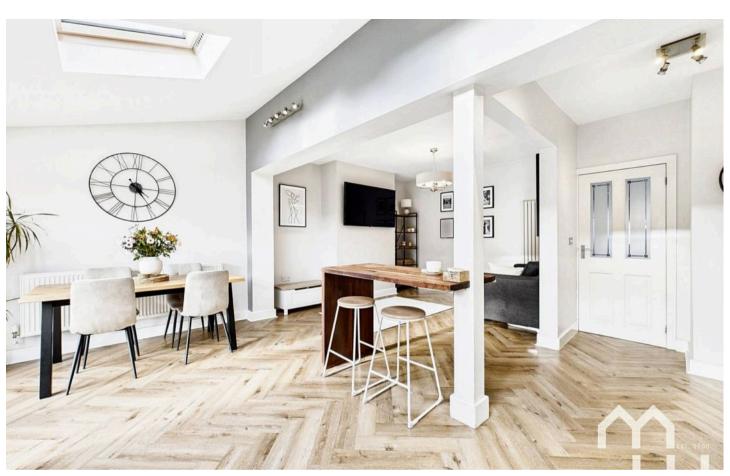

#### **Open Plan Family Kitchen Diner**

Stunning kitchen diner with excellent range of eye and low level units comprising stainless steel sink with drainer unit. Integrated appliances include electric oven, four ring gas hob with over head extractor, full size dishwasher, tall fridge freezer and washing machine. Centre island breakfast bar. Open plan dining area and family room. Two velux windows. Feature radiator. LVT flooring. Window and french doors to rear.