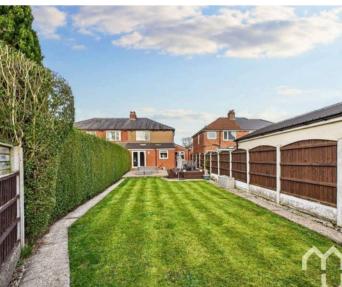

#### GARDEN

To the front of the property is a block paved driveway with off road parking for up to three cars, leading to front access to garage. To the rear of the property is a spacious sunny garden with fenced surround, mainly laid to lawn with decking and indian stone patio areas.

#### GARAGE

Single Garage

Off road parking for two cars.