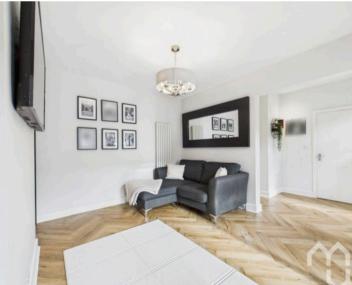

#### Lounge

Sizeable lounge with imitation wood burner stove within traditional surround. Bay window to front.