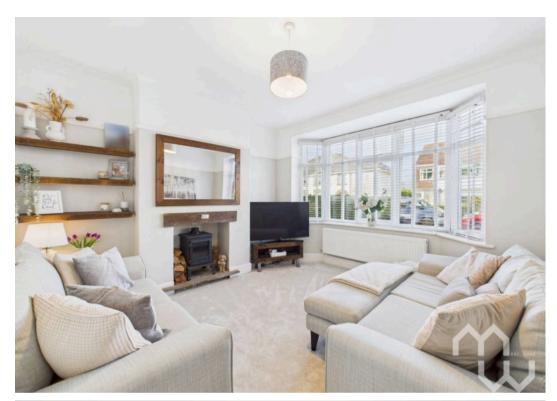

#### Lounge

Sizeable lounge with imitation wood burner stove within traditional surround. Bay window to front.