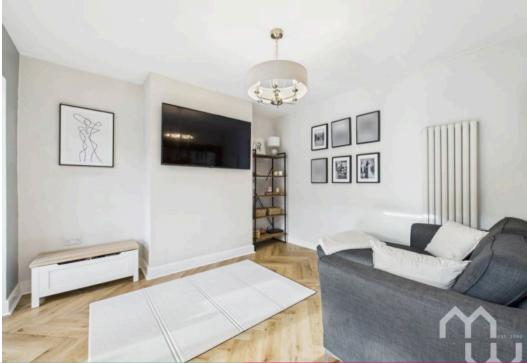

#### **Open Plan Family Kitchen Diner**

Stunning kitchen diner with excellent range of eye and low level units comprising stainless steel sink with drainer unit. Integrated appliances include electric oven, four ring gas hob with over head extractor, full size dishwasher, tall fridge freezer and washing machine. Centre island breakfast bar. Open plan dining area and family room. Two velux windows. Feature radiator. LVT flooring. Window and french doors to rear.