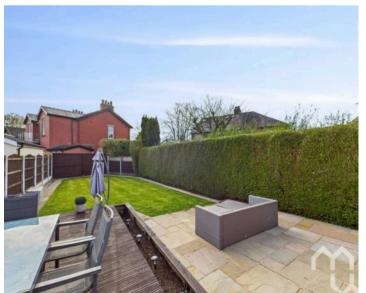

#### GARDEN

To the front of the property is a block paved driveway with off road parking for up to three cars, leading to front access to garage. To the rear of the property is a spacious sunny garden with fenced surround, mainly laid to lawn with decking and indian stone patio areas.