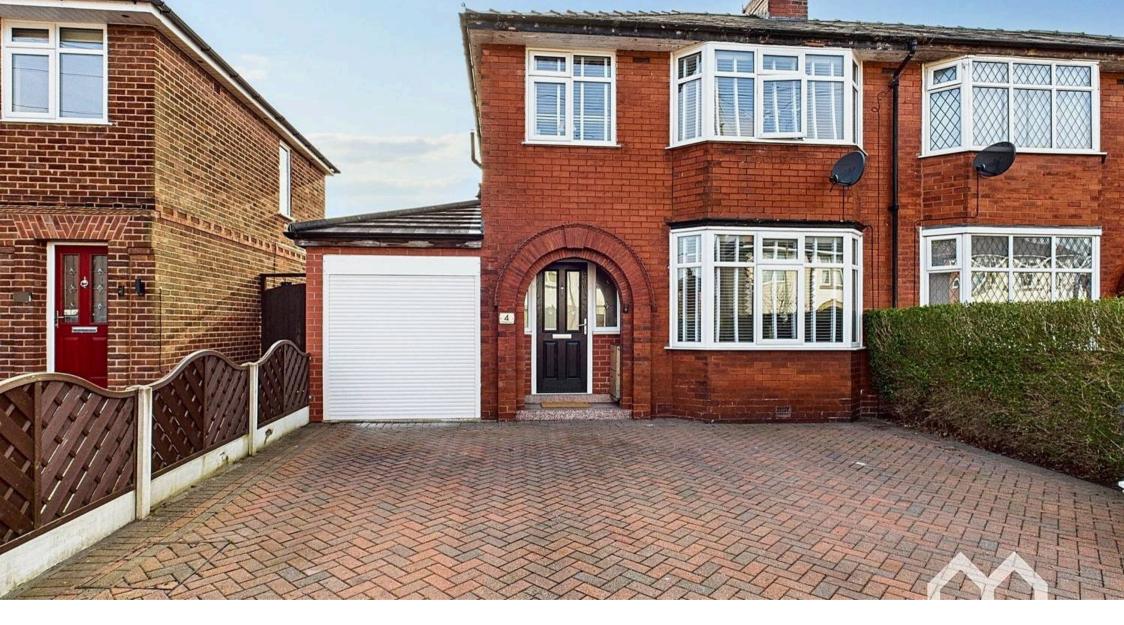

4 Clovelly Drive, Penwortham

Preston

Guide Price **£300,000** 

## 4 Clovelly Drive

Penwortham, Preston

Stunning 3-bed semi in sought-after Higher Penwortham with open-plan kitchen-diner, garage & driveway for 2 cars. Beautiful garden & convenient location near amenities, schools & transport links.

Council Tax band: C

Tenure: Freehold

EPC Energy Efficiency Rating:

**EPC Environmental Impact Rating:** 

- Stunning Extended Semi-Detached Home In Highly Sought After Higher Penwortham
- Sizeable Open Plan Kitchen Diner Family Room To Rear
- Three Bedrooms, Two With Stylish Fitted Wardrobes
- Separate Lounge With Bay Window
- Utility Room & W.C
- Garage With Off Road Parking For Three Cars
- Large Rear Sunny Garden With Patio And Decking Areas
- Within Walking Distance To Popular Local Amenities & Bars/Restaurants & In Catchment Area For Excellent Schools

#### GARDEN

To the front of the property is a block paved driveway with off road parking for up to three cars, leading to front access to garage. To the rear of the property is a spacious sunny garden with fenced surround, mainly laid to lawn with decking and indian stone patio areas.

#### GARAGE

Single Garage

Off road parking for two cars.