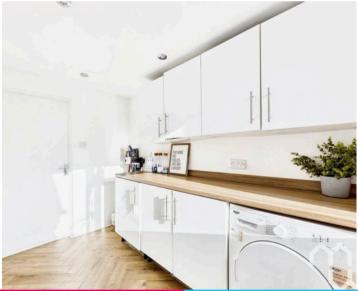

#### **Utility Room**

Eye and low level units with space for tumble dryer. LVT flooring. Access to garage. Door to rear.