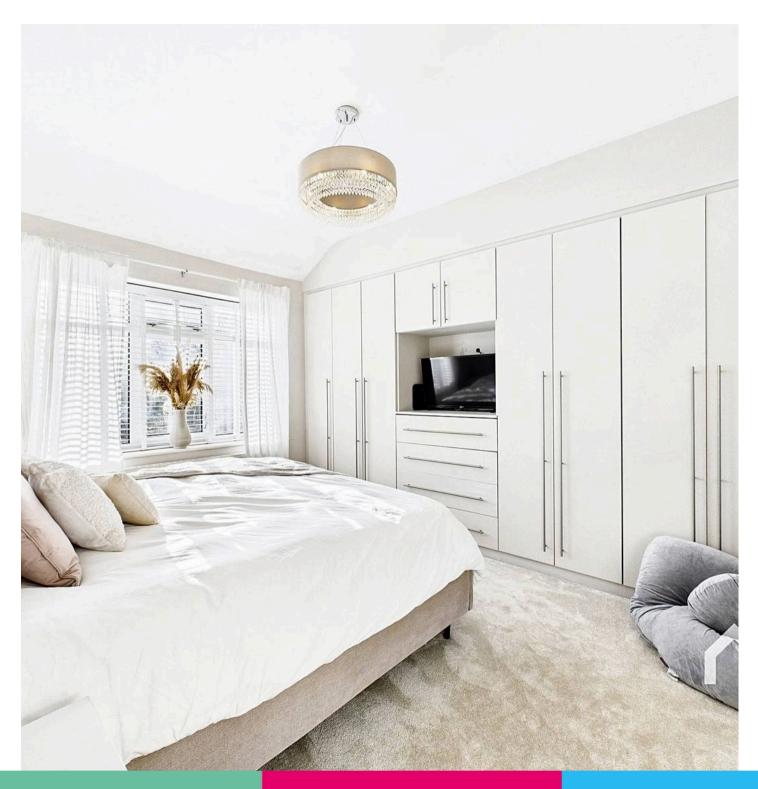

#### Master Bedroom

Double bedroom with stylish fitted wardrobes. Window to rear.

#### Bedroom Two

Double bedroom with stylish fitted wardrobes. Window to front.