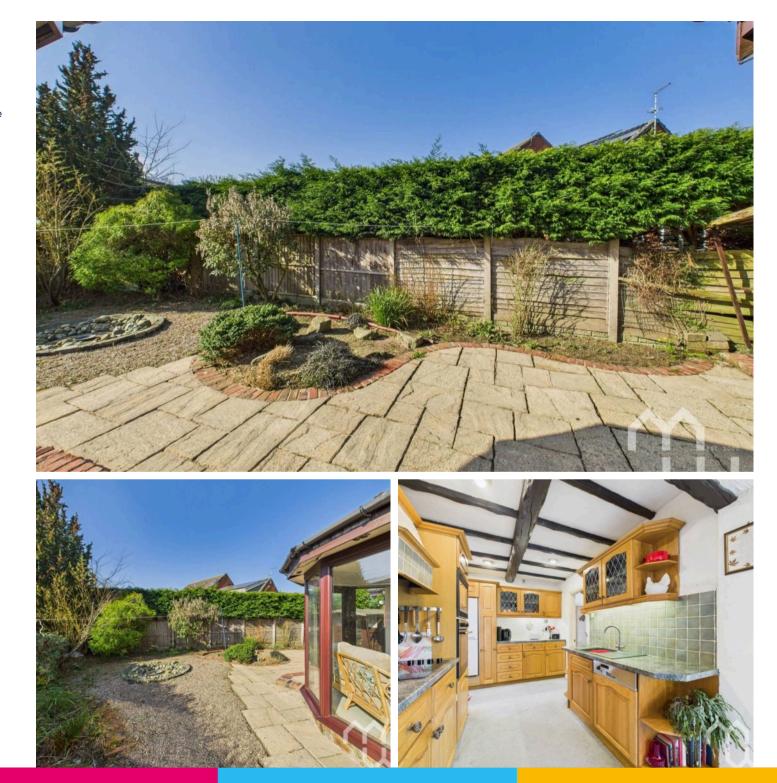

#### FRONT GARDEN

Driveway with established borders.

#### **REAR GARDEN**

Mainly patio, with established borders. Shed to the rear and stone feature.

#### Kitchen/Diner

Good range of eye and low level units; single sink with drainer. Integrated appliances include: dishwasher, induction hob, extractor fan. There is space for a fridge/freezer. Kitchen opens into the dining room with sliding patio doors to the side and window to rear. Kitchen side door.