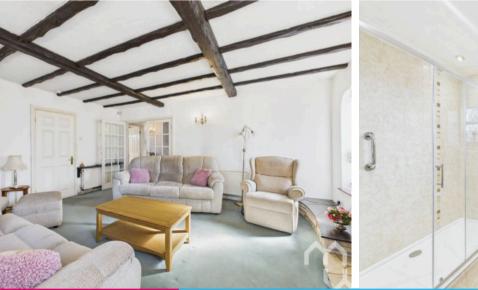

#### Living Room

York stone feature fireplace. Window to side and rear, door to conservatory.

#### Bathroom

Three piece suite comprising of a vanity wash hand basin, low level wc and shower cubicle. Window to side.