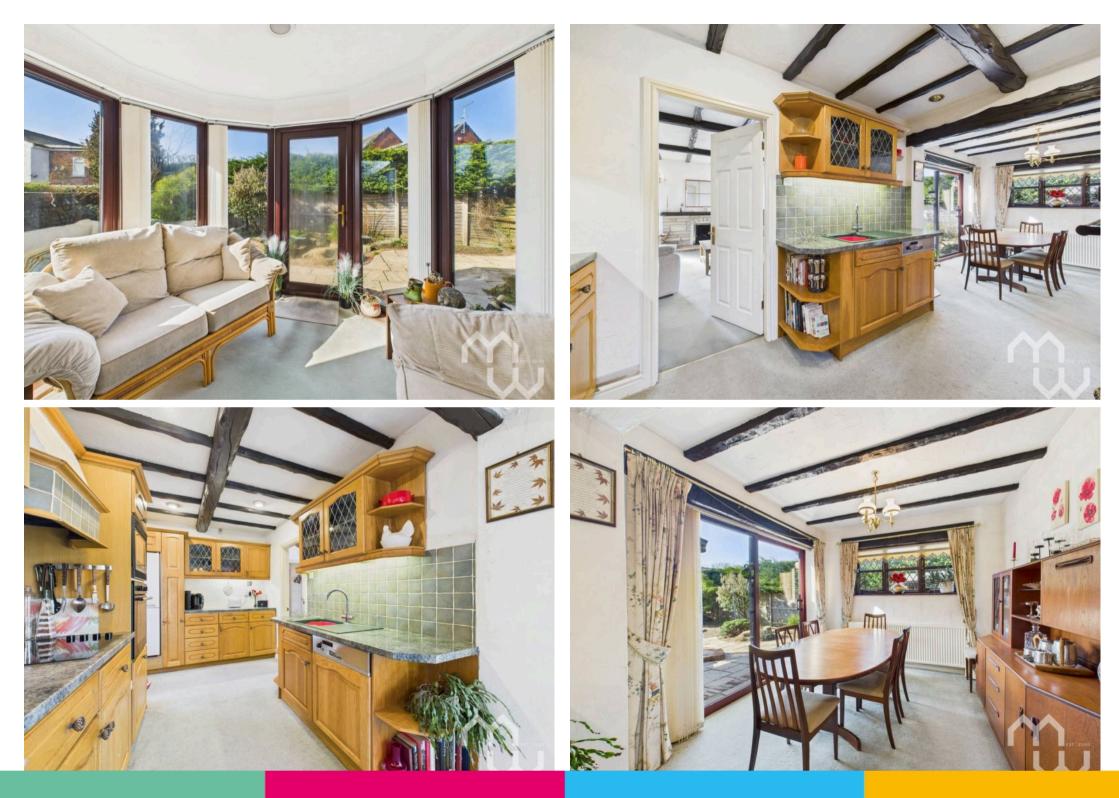

#### Living Room

York stone feature fireplace. Window to side and rear, door to conservatory.

#### Kitchen/Diner

Good range of eye and low level units; single sink with drainer. Integrated appliances include: dishwasher, induction hob, extractor fan. There is space for a fridge/freezer. Kitchen opens into the dining room with sliding patio doors to the side and window to rear. Kitchen side door.

#### Conservatory

Temperature controlled roof. Door to rear.