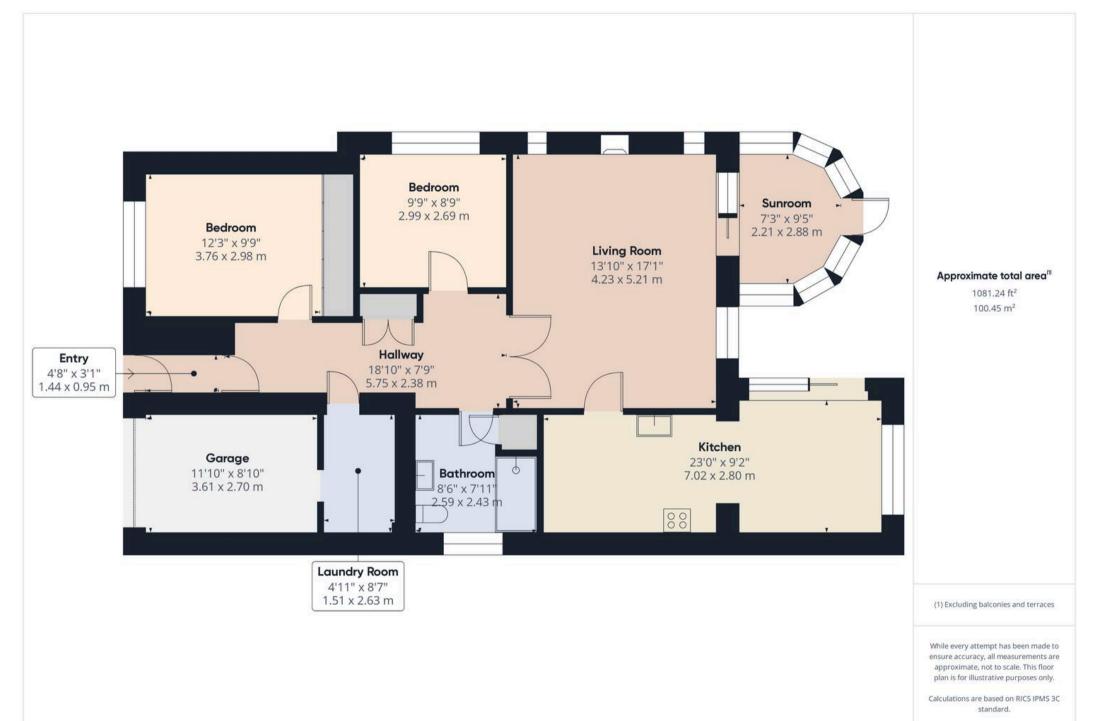

### Entrance

Porch entrance.

Hallway Accessible hallway to all rooms of the property.

**Bedroom One** Fitted wardrobes. Window to front.

**Bedroom Two** Fitted wardrobe and dresser. Window to side.

#### Living Room

York stone feature fireplace. Window to side and rear, door to conservatory.

#### Kitchen/Diner

Good range of eye and low level units; single sink with drainer. Integrated appliances include: dishwasher, induction hob, extractor fan. There is space for a fridge/freezer. Kitchen opens into the dining room with sliding patio doors to the side and window to rear. Kitchen side door.

#### Conservatory

Temperature controlled roof. Door to rear.

#### Garage

Utility space, plumbed with washing machine. Electric garage door.

#### Bathroom

Three piece suite comprising of a vanity wash hand basin, low level wc and shower cubicle. Window to side.