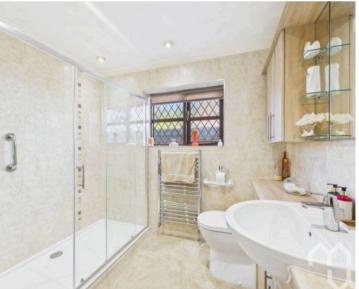

#### Bathroom

Three piece suite comprising of a vanity wash hand basin, low level wc and shower cubicle. Window to side.