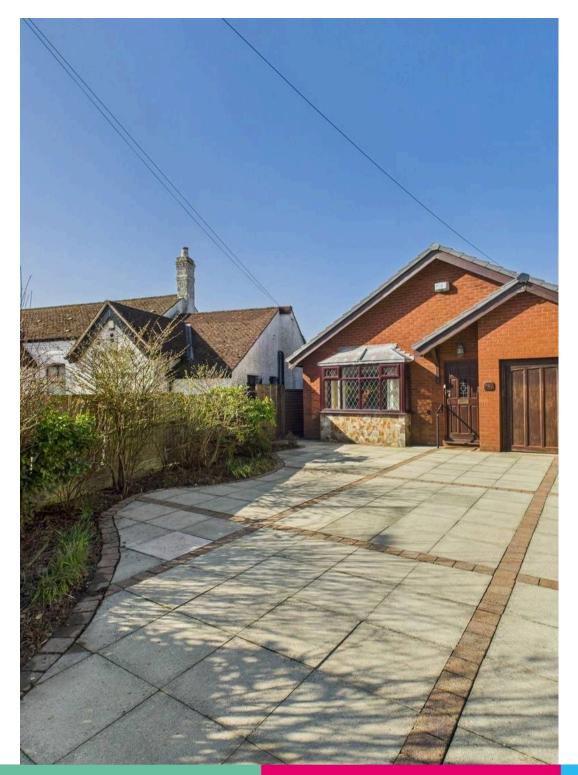

#### Tarleton, Preston

Charming 2-bed bungalow in Tarleton with NO CHAIN. Features spacious lounge, kitchen/diner, conservatory, garden with garage & driveway. Convenient central location with easy access to amenities. Council Tax band: C

#### FRONT GARDEN

Driveway with established borders.