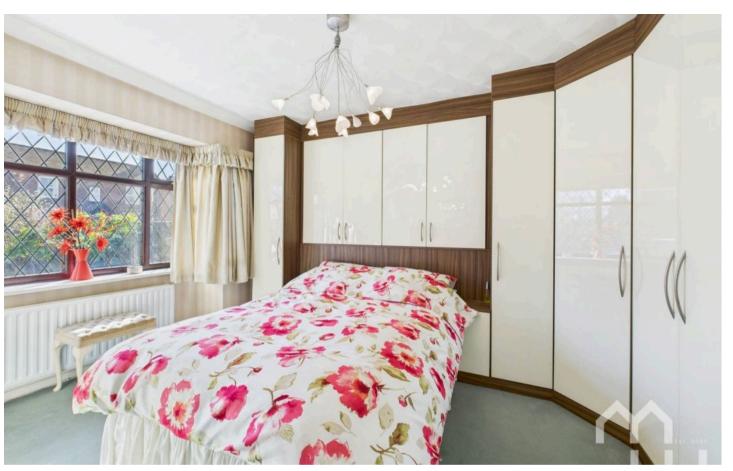

### Entrance

Porch entrance.

Hallway Accessible hallway to all rooms of the property.

**Bedroom One** Fitted wardrobes. Window to front.

**Bedroom Two** Fitted wardrobe and dresser. Window to side.