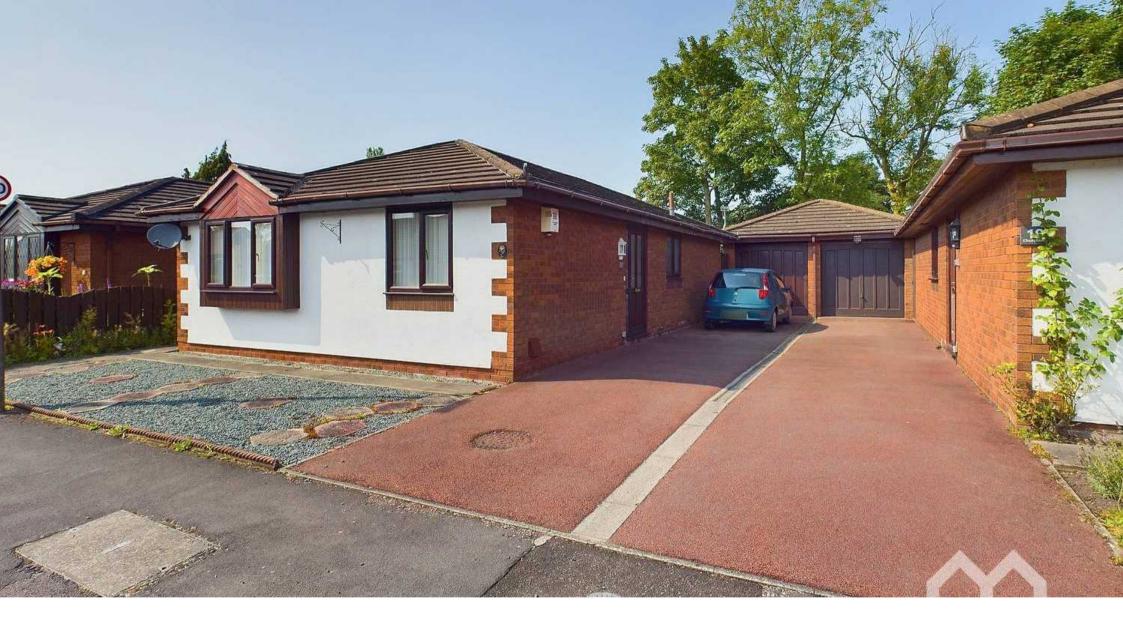

## 20 Churchside, New Longton

£225,000

Preston

## 20 Churchside

New Longton, Preston

Are you looking to downsize and looking for a true bungalow in New Longton? If so this detached two bedroom bungalow on Church side offered for sale with no chain could be ideal.

Council Tax band: D

Tenure: Freehold

EPC Energy Efficiency Rating: c

EPC Environmental Impact Rating: D

- True Bungalow
- No Chain
- Detached
- Popular Village Location
- Low Maintenance Gardens
- Two Bedrooms
- Driveway
- Garage

#### Garden

Single garage. low maintenance rear garden. Intergrated timber decking patio. Shrubs and plants bordering. Patio side access. Low maintenance front garden.

#### Garage

Garage

Parking to the side.