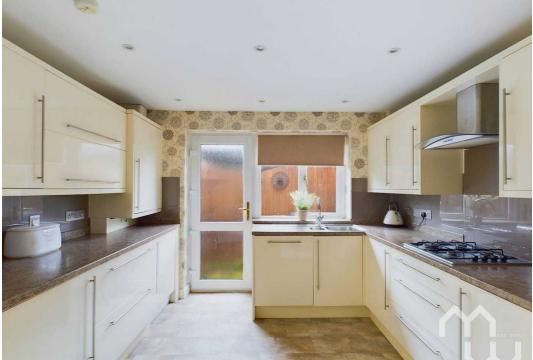

#### Kitchen

Good range of eye and low level units, incorporating a one and a half stainless steel sink with integrated appliances including a fridge freezer, dishwasher, washing machine, double electric oven and gas hob. Laminate floor. Door to side. Window to side.