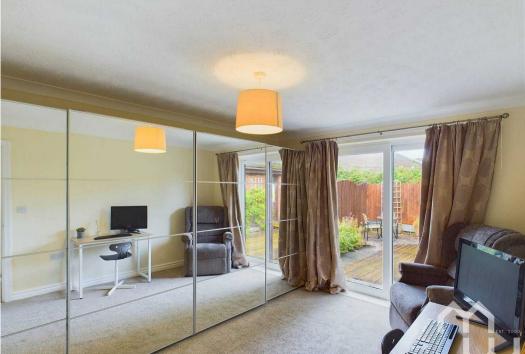

#### Bedroom One

Fitted wardrobe. Patio doors to rear.

**Bedroom Two** Fitted wardrobe. Window to rear.