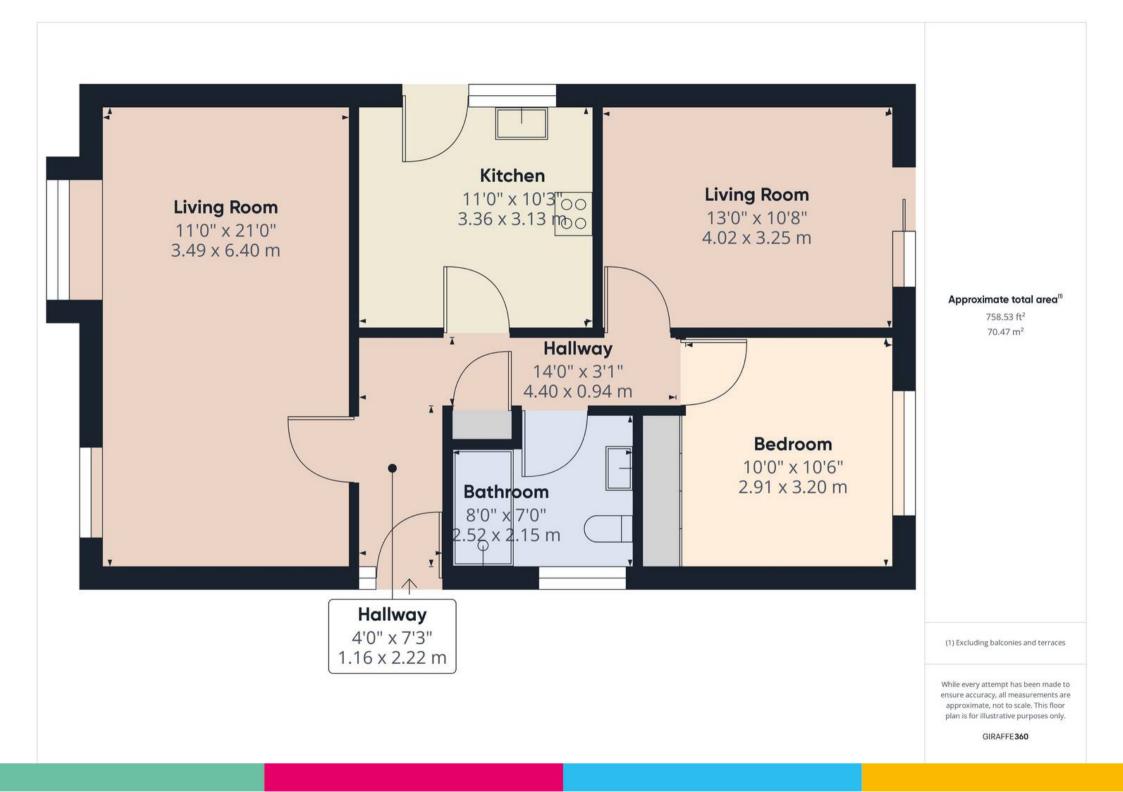

#### Hallway Storage Cupboard.

**Lounge / Diner** Two windows to the front. Wall mounted gas fire.

#### Kitchen

Good range of eye and low level units, incorporating a one and a half stainless steel sink with integrated appliances including a fridge freezer, dishwasher, washing machine, double electric oven and gas hob. Laminate floor. Door to side. Window to side.

#### Bathroom

Three piece suite comprising of: walk-in mains shower, vanity wall mounted wash hand basin and W.C. Heated towel rail. Part tiled walls. Tiled floor. Window to side.

#### Bedroom One

Fitted wardrobe. Patio doors to rear.

**Bedroom Two** Fitted wardrobe. Window to rear.

#### Garden

Single garage. low maintenance rear garden. Intergrated timber decking patio. Shrubs and plants bordering. Patio side access. Low maintenance front garden.

#### Garage

Garage

Parking to the side.