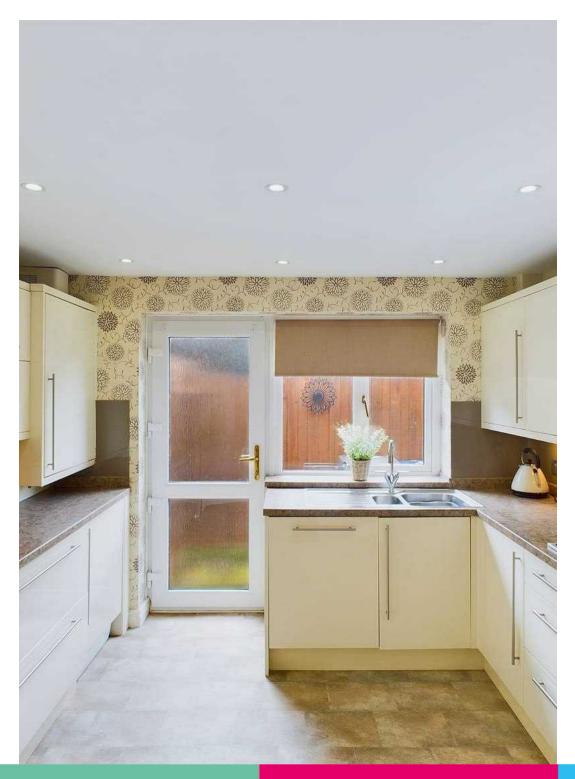

#### Kitchen

Good range of eye and low level units, incorporating a one and a half stainless steel sink with integrated appliances including a fridge freezer, dishwasher, washing machine, double electric oven and gas hob. Laminate floor. Door to side. Window to side.