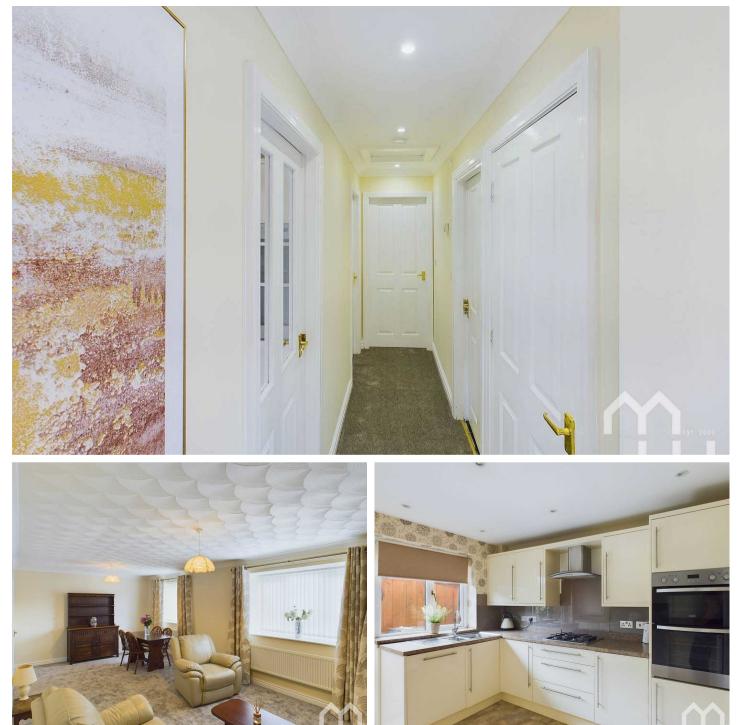

#### Hallway Storage Cupboard.

**Lounge / Diner** Two windows to the front. Wall mounted gas fire.

#### Kitchen

Good range of eye and low level units, incorporating a one and a half stainless steel sink with integrated appliances including a fridge freezer, dishwasher, washing machine, double electric oven and gas hob. Laminate floor. Door to side. Window to side.