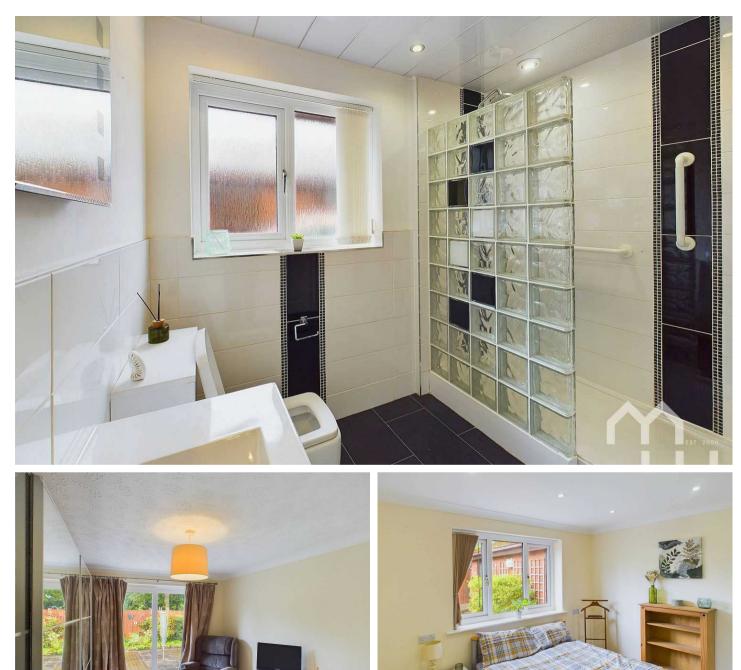

#### Bathroom

Three piece suite comprising of: walk-in mains shower, vanity wall mounted wash hand basin and W.C. Heated towel rail. Part tiled walls. Tiled floor. Window to side.

#### Bedroom One

Fitted wardrobe. Patio doors to rear.

**Bedroom Two** Fitted wardrobe. Window to rear.