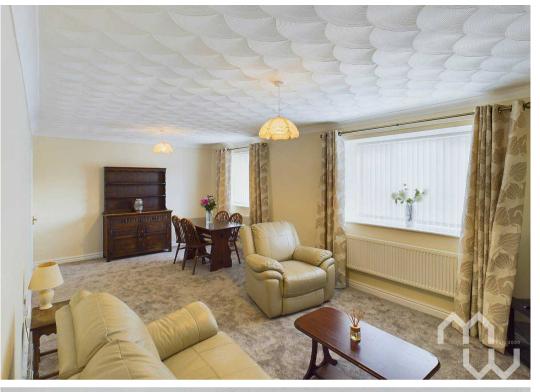

#### Hallway Storage Cupboard.

**Lounge / Diner** Two windows to the front. Wall mounted gas fire.