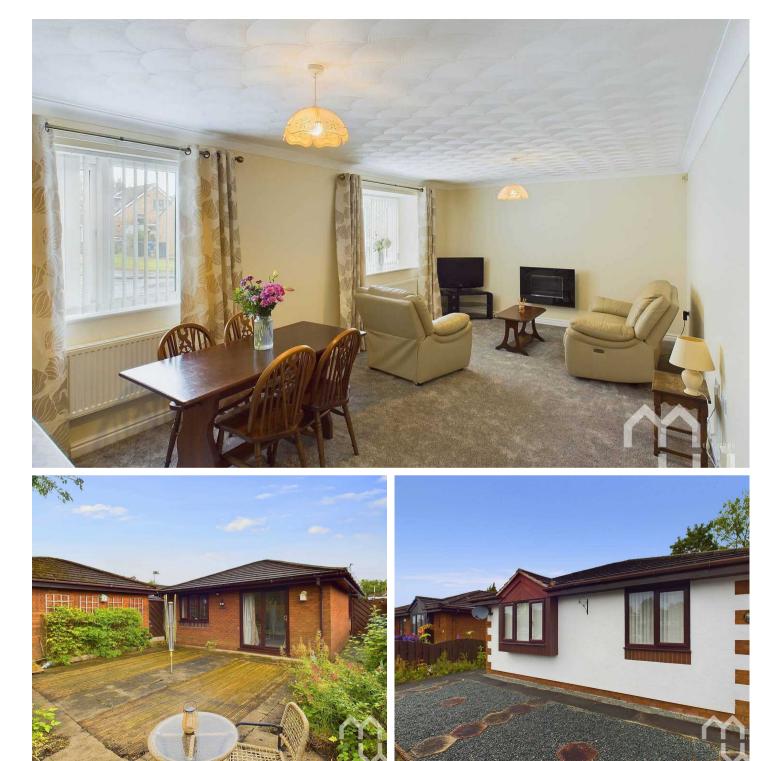

#### Hallway Storage Cupboard.

**Lounge / Diner** Two windows to the front. Wall mounted gas fire.

#### Garden

Single garage. low maintenance rear garden. Intergrated timber decking patio. Shrubs and plants bordering. Patio side access. Low maintenance front garden.