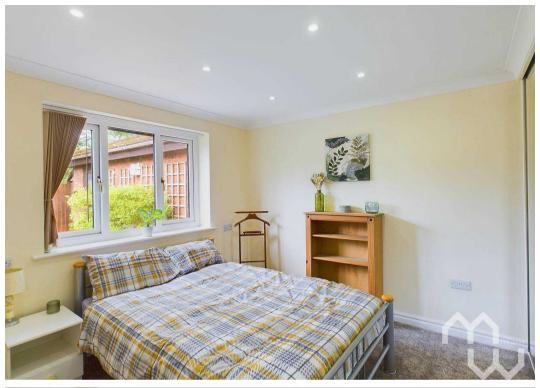

#### Bedroom One

Fitted wardrobe. Patio doors to rear.

**Bedroom Two** Fitted wardrobe. Window to rear.