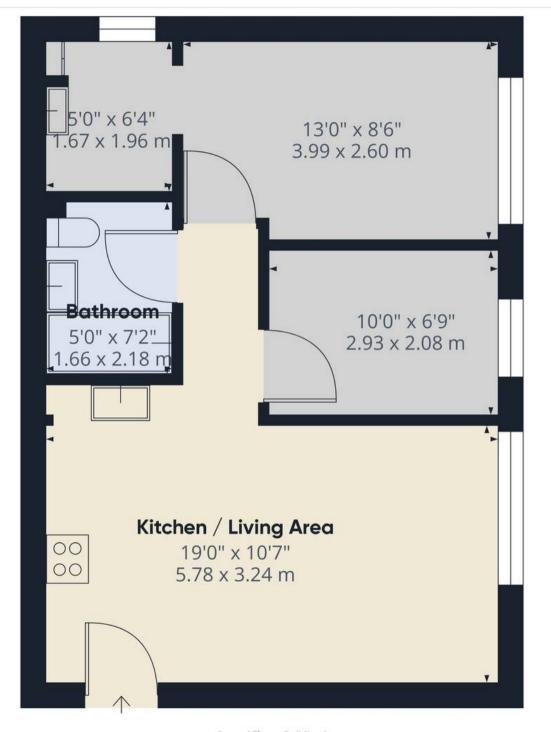

#### Master Bedroom with dressing area.

Dressing area with sink. Window to side.

#### **Bedroom Two**

Built in wardrobes. Window to rear.

#### Bathroom

Bath with shower over, vanity unit wash hand basin, W.C. Feature heated towel rail. Fully tiled walls.

Approximate total area<sup>(1)</sup>

500.84 ft<sup>2</sup> 46.53 m<sup>2</sup>

(1) Excluding balconies and terraces

While every attempt has been made to ensure accuracy, all measurements are approximate, not to scale. This floor plan is for illustrative purposes only.

GIRAFFE360