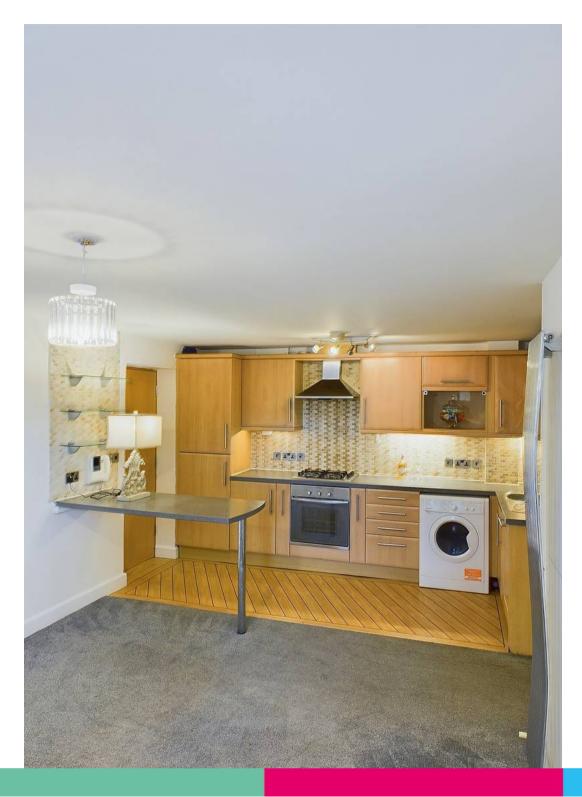

#### Kitchen

A good range of eye and low level units incorporating a single bowl stainless steel sink. Built in gas hob with chimney canopy style extractor hood built over. Electric oven, washing machine, dishwasher, fridge and freezer. Tiled walls. Window to rear.