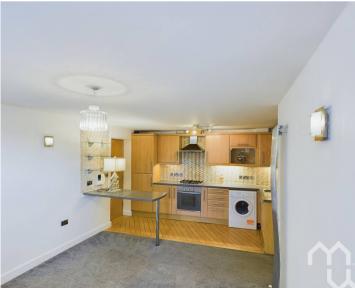

#### Kitchen

A good range of eye and low level units incorporating a single bowl stainless steel sink. Built in gas hob with chimney canopy style extractor hood built over. Electric oven, washing machine, dishwasher, fridge and freezer. Tiled walls. Window to rear.

#### Lounge

Open plan to kitchen.