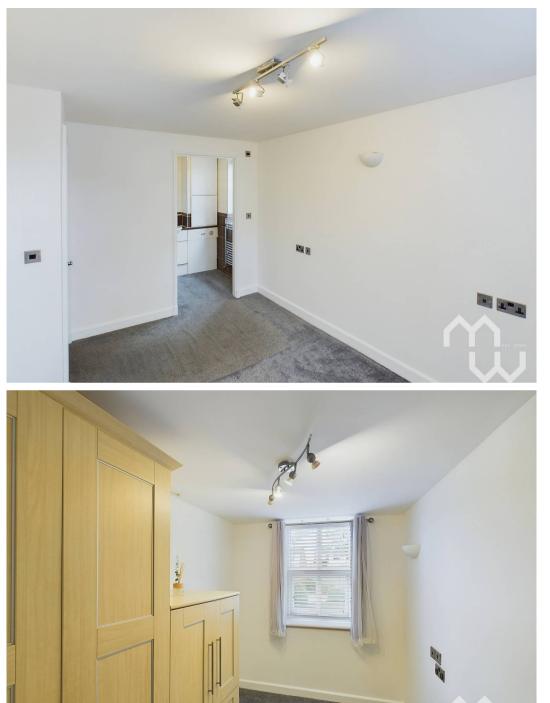

#### Lounge

Open plan to kitchen.

Master Bedroom with dressing area. Dressing area with sink. Window to side.

**Bedroom Two** Built in wardrobes. Window to rear.