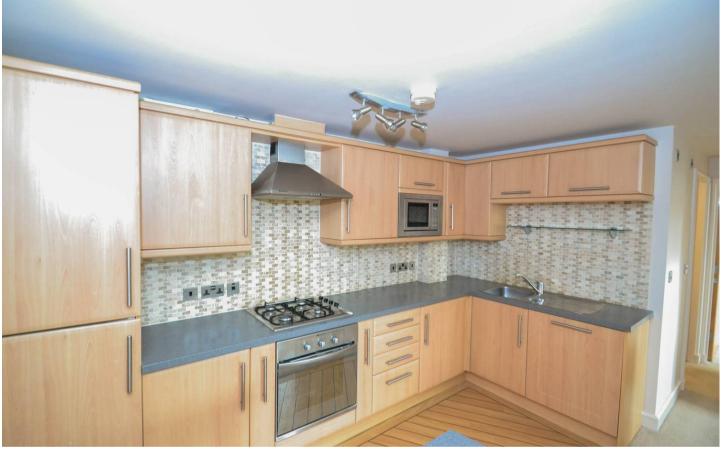

#### Kitchen

A good range of eye and low level units incorporating a single bowl stainless steel sink. Built in gas hob with chimney canopy style extractor hood built over. Electric oven, washing machine, dishwasher, fridge and freezer. Tiled walls. Window to rear.