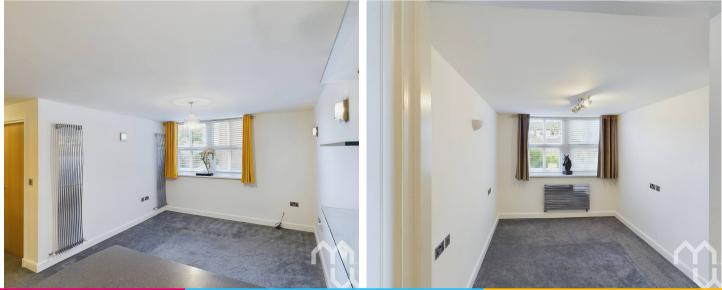

#### Lounge

Open plan to kitchen.

Master Bedroom with dressing area. Dressing area with sink. Window to side.

**Bedroom Two** Built in wardrobes. Window to rear.