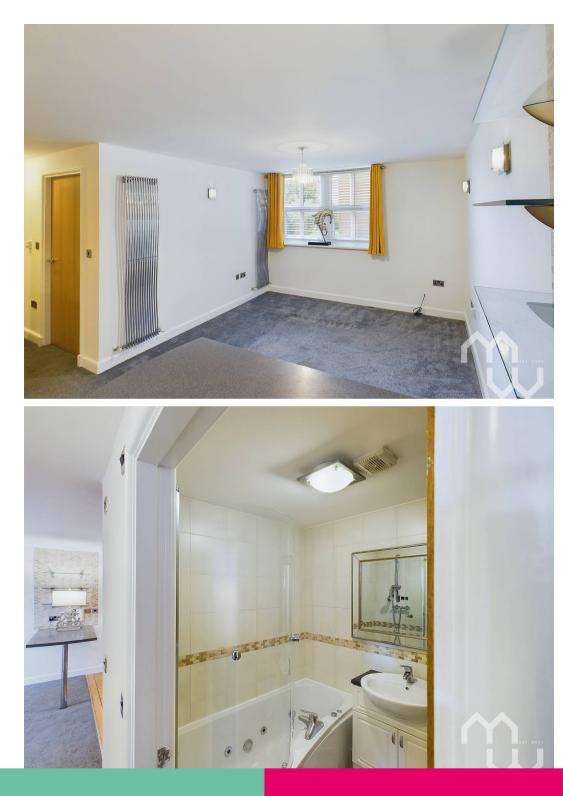

#### Lounge

Open plan to kitchen.

Master Bedroom with dressing area. Dressing area with sink. Window to side.

**Bedroom Two** Built in wardrobes. Window to rear.

#### Bathroom

Bath with shower over, vanity unit wash hand basin, W.C. Feature heated towel rail. Fully tiled walls.

Ground Floor Building 2