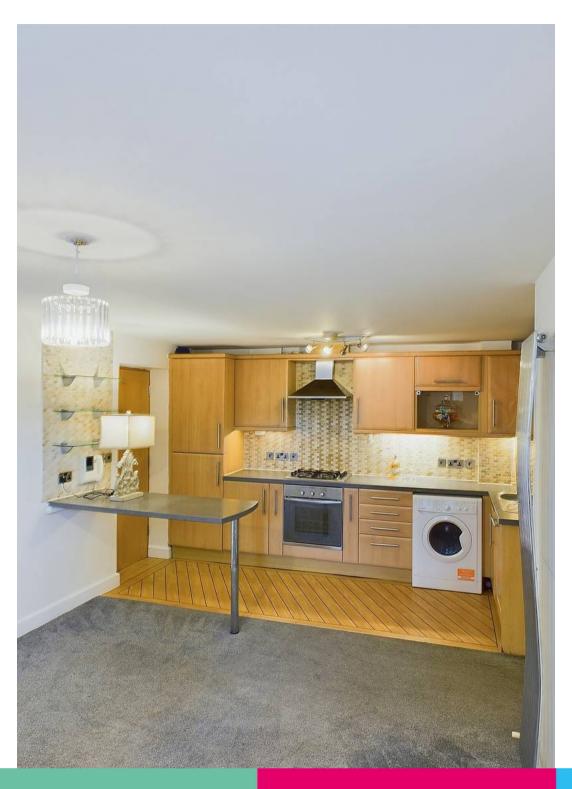

#### Kitchen

A good range of eye and low level units incorporating a single bowl stainless steel sink. Built in gas hob with chimney canopy style extractor hood built over. Electric oven, washing machine, dishwasher, fridge and freezer. Tiled walls. Window to rear.