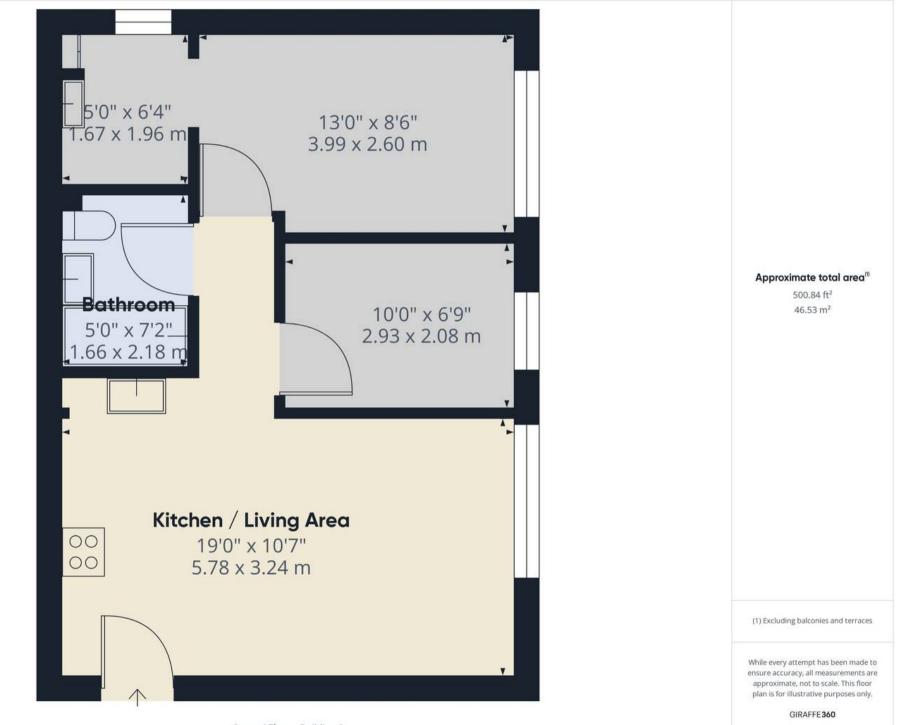

#### Kitchen

A good range of eye and low level units incorporating a single bowl stainless steel sink. Built in gas hob with chimney canopy style extractor hood built over. Electric oven, washing machine, dishwasher, fridge and freezer. Tiled walls. Window to rear.

#### Lounge

Open plan to kitchen.

Master Bedroom with dressing area. Dressing area with sink. Window to side.

**Bedroom Two** Built in wardrobes. Window to rear.

#### Bathroom

Bath with shower over, vanity unit wash hand basin, W.C. Feature heated towel rail. Fully tiled walls.

Ground Floor Building 2