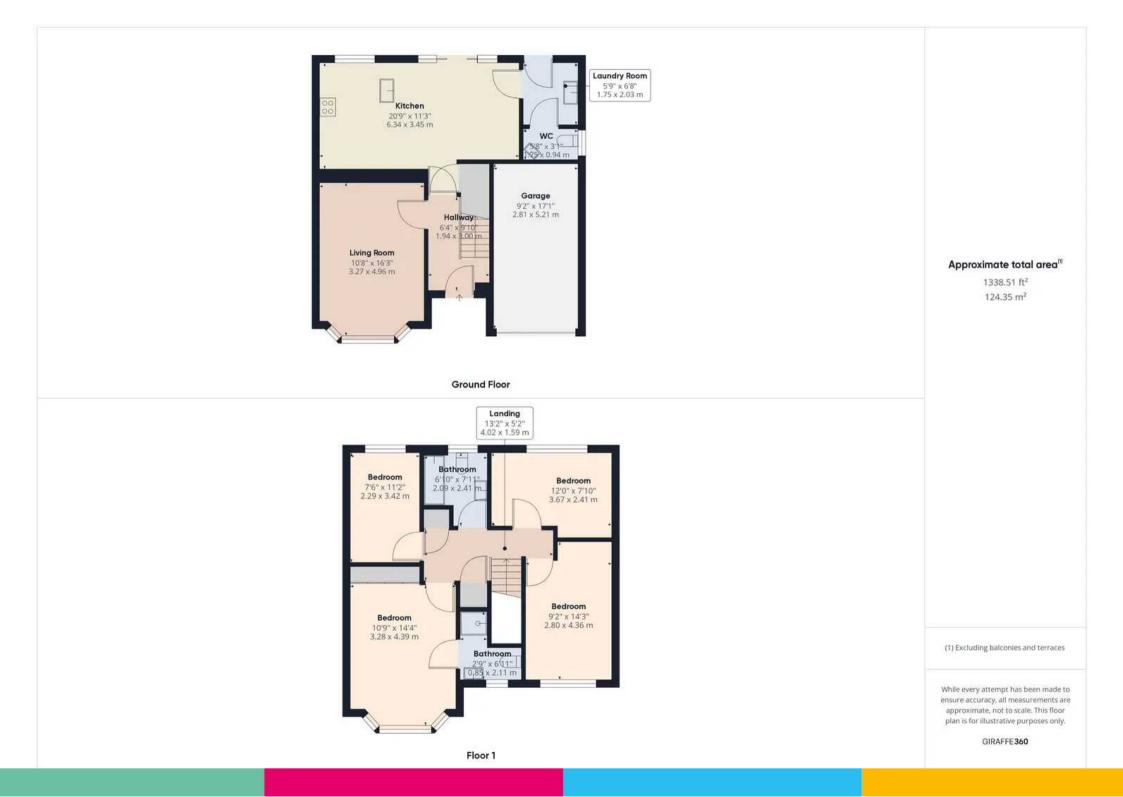

#### **Entrance Hallway**

Stairs to first floor.

#### Lounge

Bay window to front.

#### Open Plan Dining Kitchen

Excellent range of eye and low level units incorporating 1 1/2 stainless steel sink drainer unit, fridge freezer, integral dishwasher. electric oven, microwave and gas hob. Window to rear. Open to dining/family area with sliding doors opening to the rear garden.

#### **Utility Room**

Low level units incorporating a stainless steel sink drainer unit, plumbed for washing machine, space for tumble door. Door to rear.

#### WC

Two piece suite comprising wall mounted hand basin and low level WC, window to side.

**First Floor Landing** Storage cupboard, access to boarded loft.

**Bedroom One** Fitted wardrobes, bay window to front.

#### **En-Suite**

Three piece suite comprising: wall mounted wash basin, shower cubicle and low level WC. Window to front, part tiled walls.

**Bedroom Two** Window to front.

**Bedroom Three** Window to rear.

**Bedroom Four** Window to rear.

#### Family Bathroom

Three piece suite comprising: panelled bath with shower over, wall mounted wash basin and low level WC. Part tiled walls, window to rear.

#### GARAGE

Single Garage

Integral garage.

OFF STREET

2 Parking Spaces

Tarmac driveway provides parking for two vehicles.