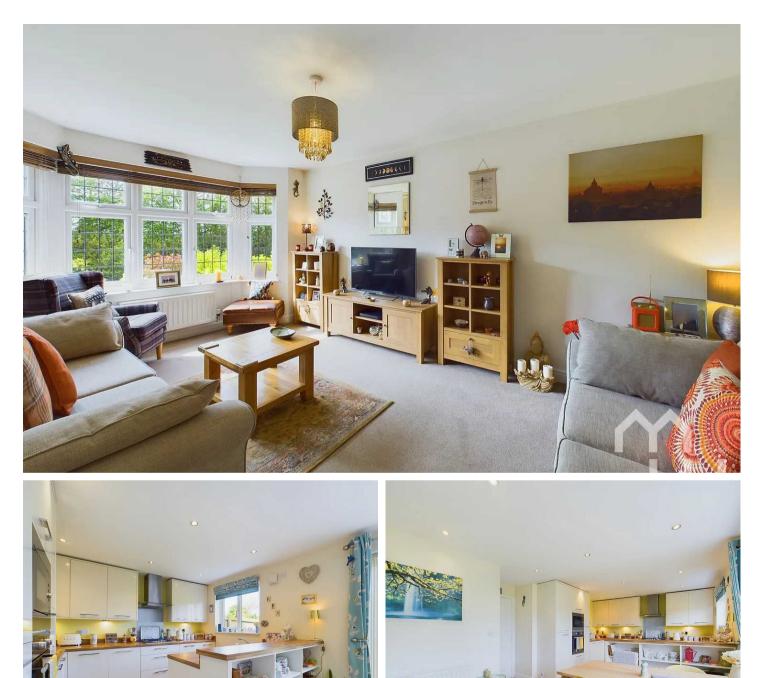

#### Lounge

Bay window to front.

#### Open Plan Dining Kitchen

Excellent range of eye and low level units incorporating 1 1/2 stainless steel sink drainer unit, fridge freezer, integral dishwasher. electric oven, microwave and gas hob. Window to rear. Open to dining/family area with sliding doors opening to the rear garden.

#### **Utility Room**

Low level units incorporating a stainless steel sink drainer unit, plumbed for washing machine, space for tumble door. Door to rear.