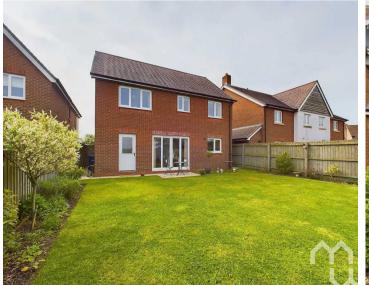

#### **REAR GARDEN**

Enclosed lawned rear garden with plants and shrubs border, patio area.