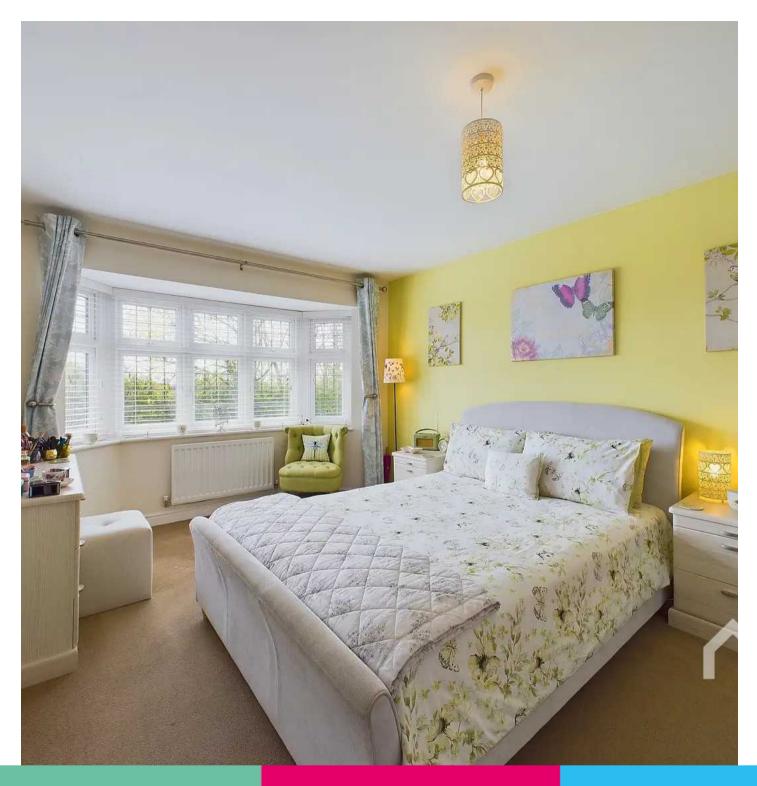

#### **En-Suite**

Three piece suite comprising: wall mounted wash basin, shower cubicle and low level WC. Window to front, part tiled walls.

**Bedroom Two** Window to front.

**Bedroom Three** Window to rear.