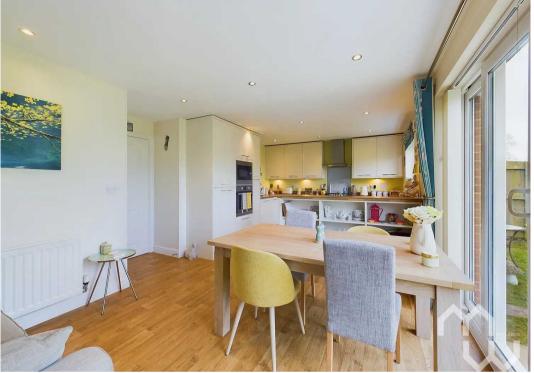

#### Open Plan Dining Kitchen

Excellent range of eye and low level units incorporating 1 1/2 stainless steel sink drainer unit, fridge freezer, integral dishwasher. electric oven, microwave and gas hob. Window to rear. Open to dining/family area with sliding doors opening to the rear garden.