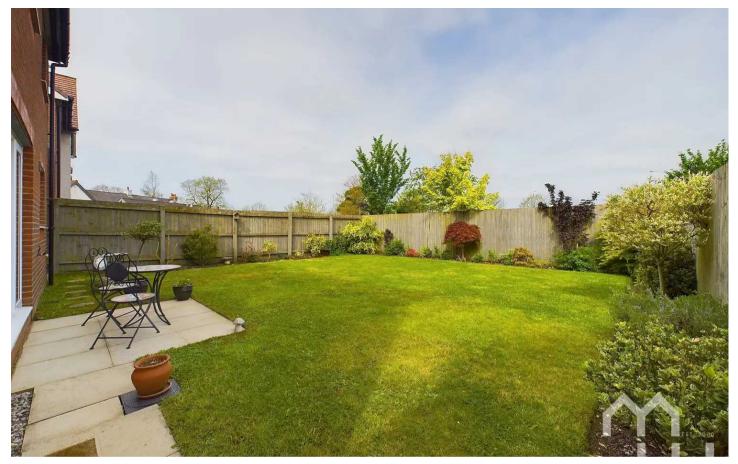

#### GARDEN

Lawned front garden with plants and shrubs border.

#### **REAR GARDEN**

Enclosed lawned rear garden with plants and shrubs border, patio area.