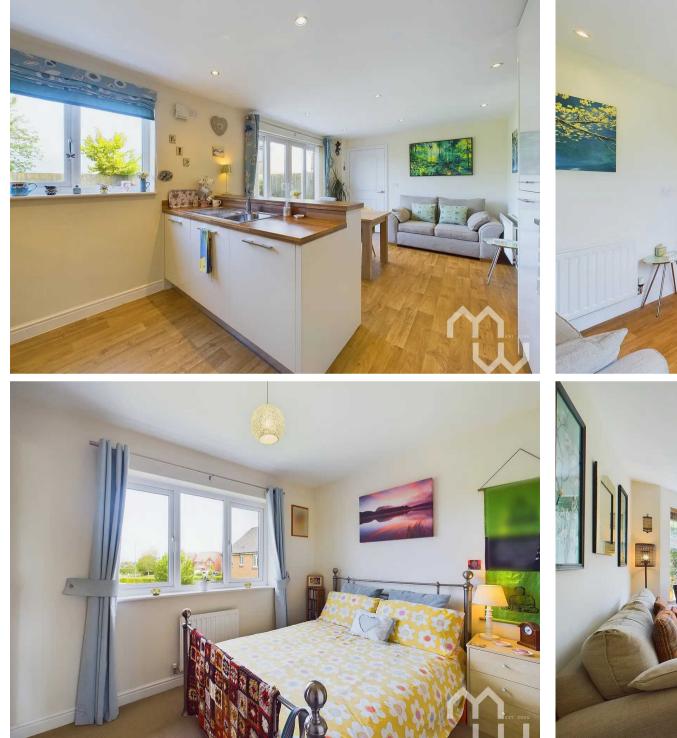

#### Open Plan Dining Kitchen

Excellent range of eye and low level units incorporating 1 1/2 stainless steel sink drainer unit, fridge freezer, integral dishwasher. electric oven, microwave and gas hob. Window to rear. Open to dining/family area with sliding doors opening to the rear garden.

#### **En-Suite**

Three piece suite comprising: wall mounted wash basin, shower cubicle and low level WC. Window to front, part tiled walls.

**Bedroom Two** Window to front.

**Bedroom Three** Window to rear.