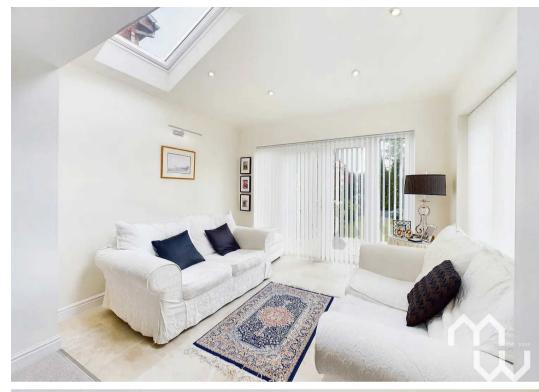

### **Living Room** Pitched roof, two Velux windows, French doors to rear, patio door to side. Tiled floor.