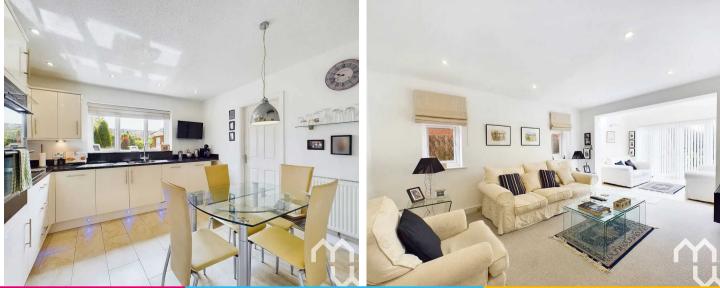

#### Kitchen/Diner

Good range of eye and low-level units, 1 and 1/2 stainless steel sink, integrated appliances include dishwasher, fridge, electric double oven, electric hob, and extractor fan, lower pelmet lighting on all units. Quartz worktops. Tiled floor. Dining area. Window to rear.

### **Living Room** Pitched roof, two Velux windows, French doors to rear, patio door to side. Tiled floor.