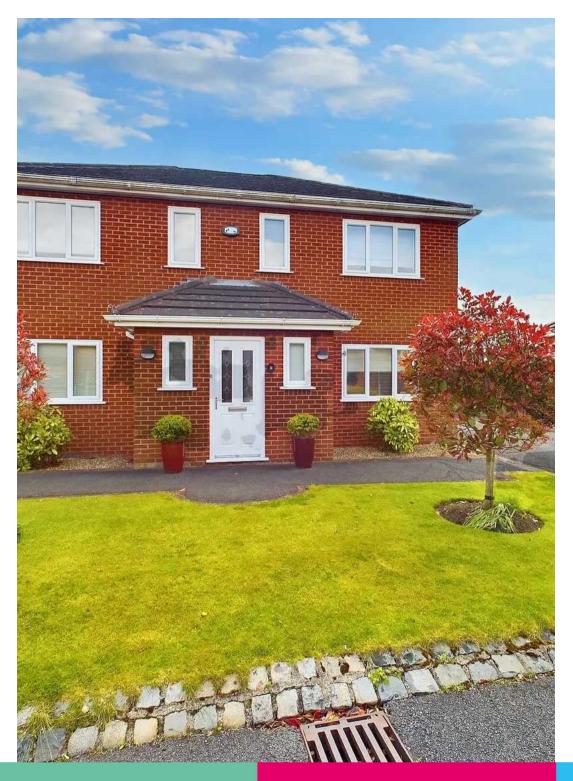

#### FRONT GARDEN

Landscaped front garden, mainly lawn with established trees.

DRIVEWAY

4 Parking Spaces

Large driveway.