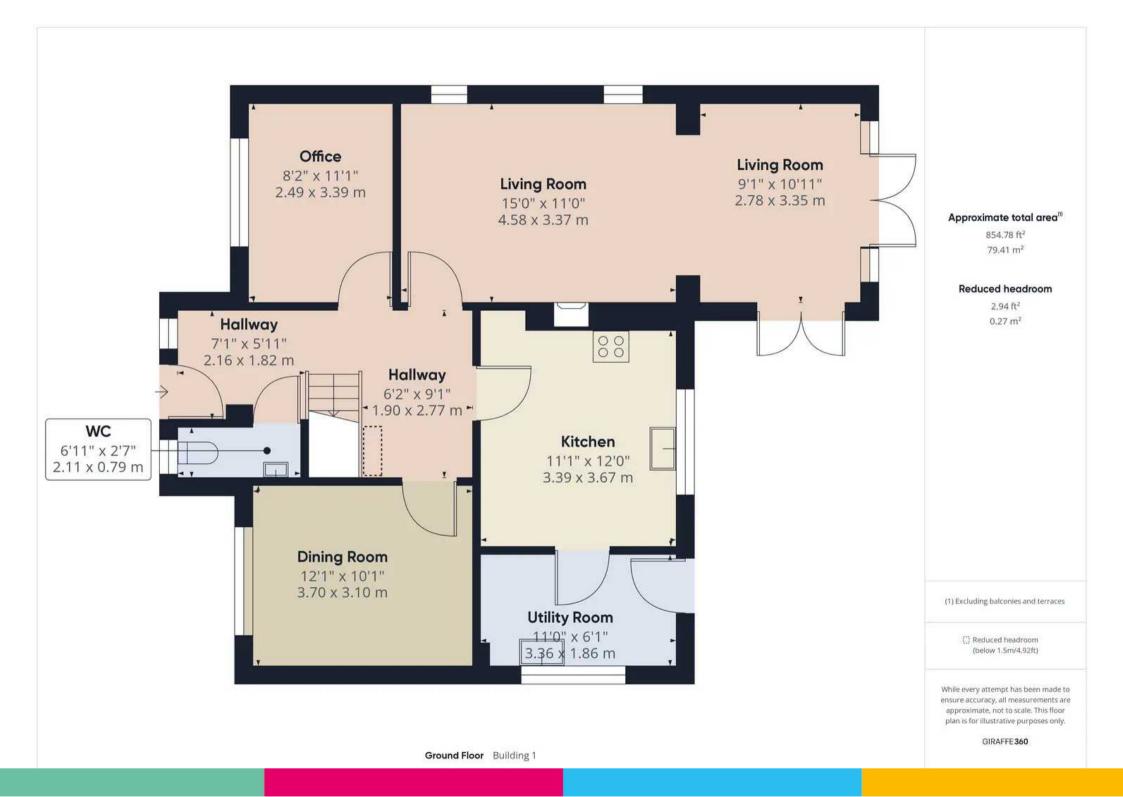

#### Entrance

Tiled floor. Window to front. Understairs storage.

**Downstairs WC** Low-level wc, vanity wash hand basin, tiled floor. Window to front.

**Reception Room** Laminate floor. Window to front.

**Dining Room** Tiled floor. Window to front.

#### Kitchen/Diner

Good range of eye and low-level units, 1 and 1/2 stainless steel sink, integrated appliances include dishwasher, fridge, electric double oven, electric hob, and extractor fan, lower pelmet lighting on all units. Quartz worktops. Tiled floor. Dining area. Window to rear.

#### **Utility Room**

Good range of eye and low-level units; single stainless steel sink, plumbed for washing machine and vented for tumble dryer, space for fridge/freezer. Worcester boiler. Tiled floor, window to side and door to rear.