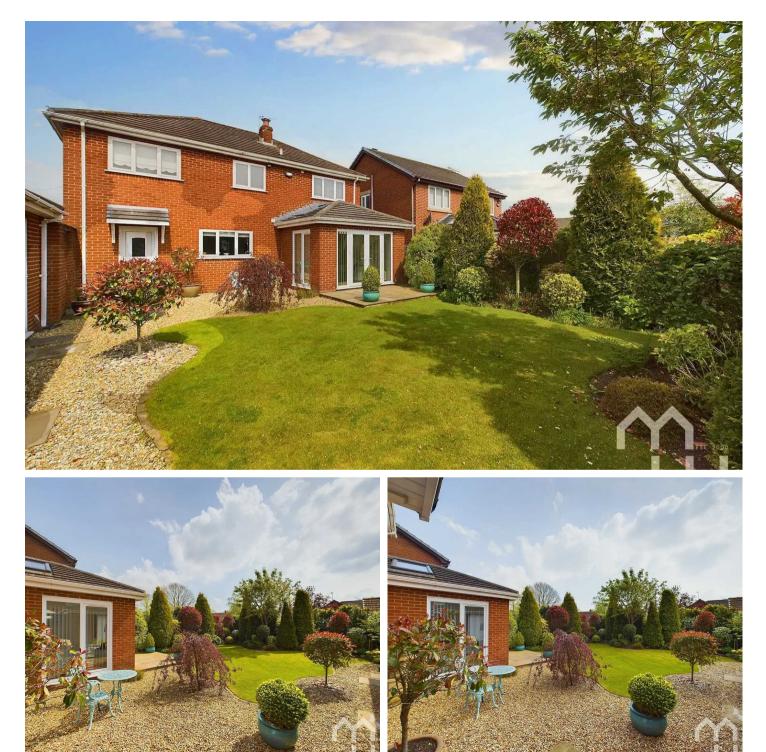

#### REAR GARDEN

Established South facing landscaped garden, with stoned areas, patio area, fruit and veg area, large lawn with access to the front of the property. External lighting.

#### FRONT GARDEN

Landscaped front garden, mainly lawn with established trees.

DRIVEWAY

4 Parking Spaces

Large driveway.