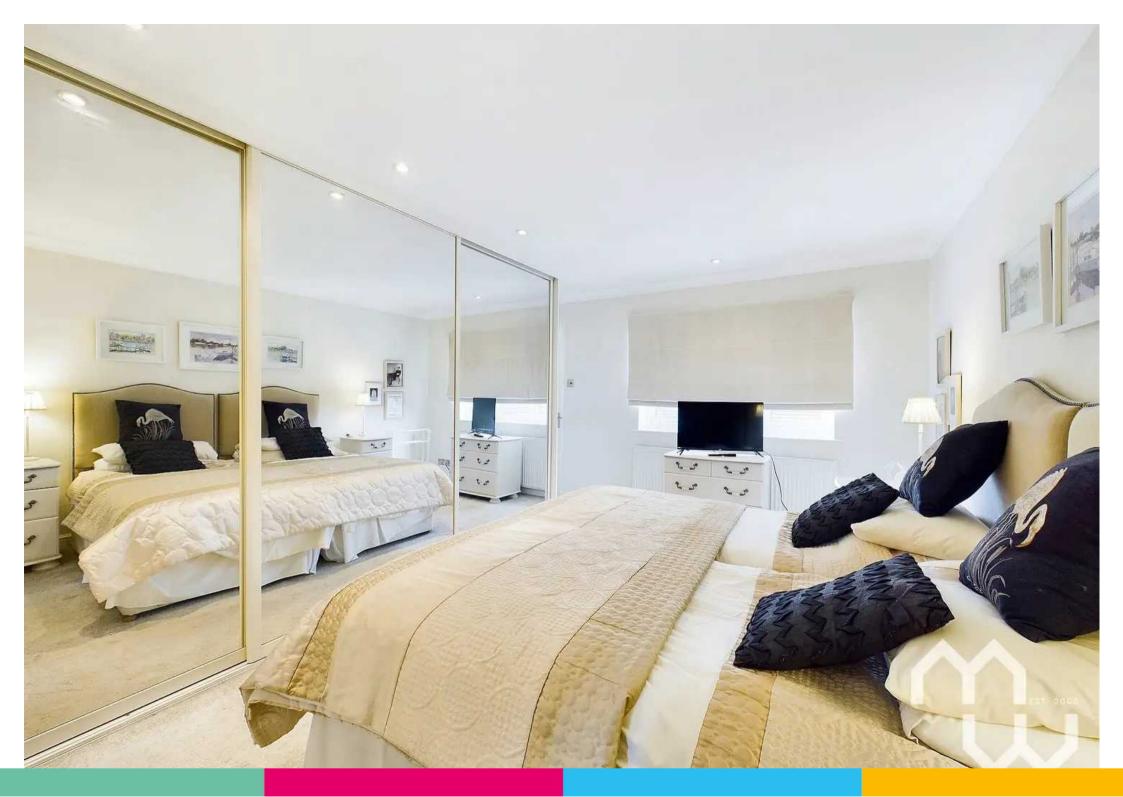

**First Floor Landing** Spacious landing with storage.

Master Bedroom Fitted wardrobes, window to front.

Fitted wardrobes, window to front.