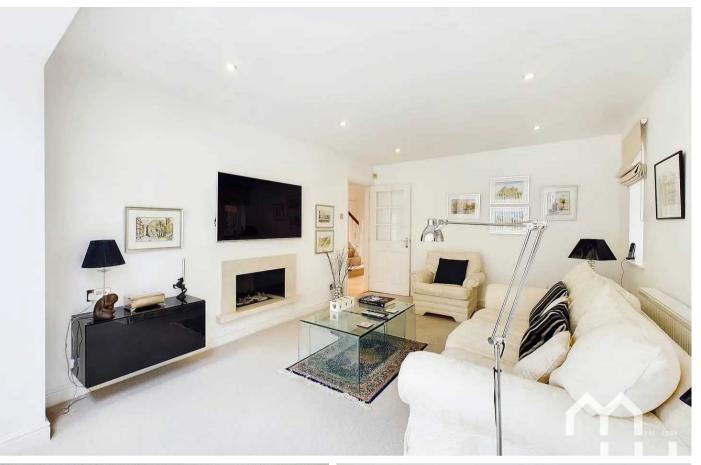

**Living Room** Electric fire, windows to side.

### **Living Room** Pitched roof, two Velux windows, French doors to rear, patio door to side. Tiled floor.