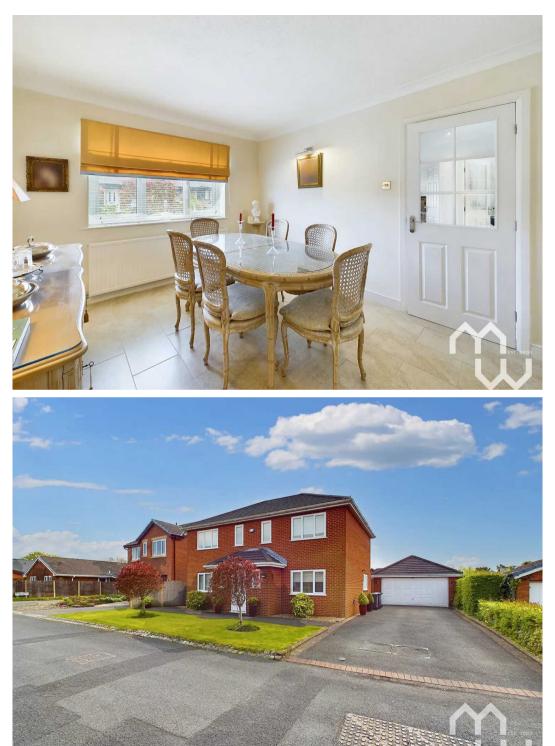

## 14 Bannistre Court, Tarleton

£400,000

Preston

#### Tarleton, Preston

Charming 3-bed detached house in sought-after Tarleton community. Modern comforts, 3 reception rooms, spacious bedrooms, serene landscaped South-facing garden, ample parking, close to amenities and schools. Cul-de-sac location offers peace and convenience. Contact Rachael for viewing. Council Tax band: E

Tenure: Freehold

- Detached Three Bedroom
- Master With En-suite
- Three Reception Rooms
- South Facing Landscaped Garden
- Double Garage With Rear Workshop Room
- Driveway
- Cul-De-Sac
- Popular Central Tarleton Location

#### Entrance

Tiled floor. Window to front. Understairs storage.

**Downstairs WC** Low-level wc, vanity wash hand basin, tiled floor. Window to front.

**Reception Room** Laminate floor. Window to front.

**Dining Room** Tiled floor. Window to front.

#### FRONT GARDEN

Landscaped front garden, mainly lawn with established trees.

DRIVEWAY

4 Parking Spaces

Large driveway.