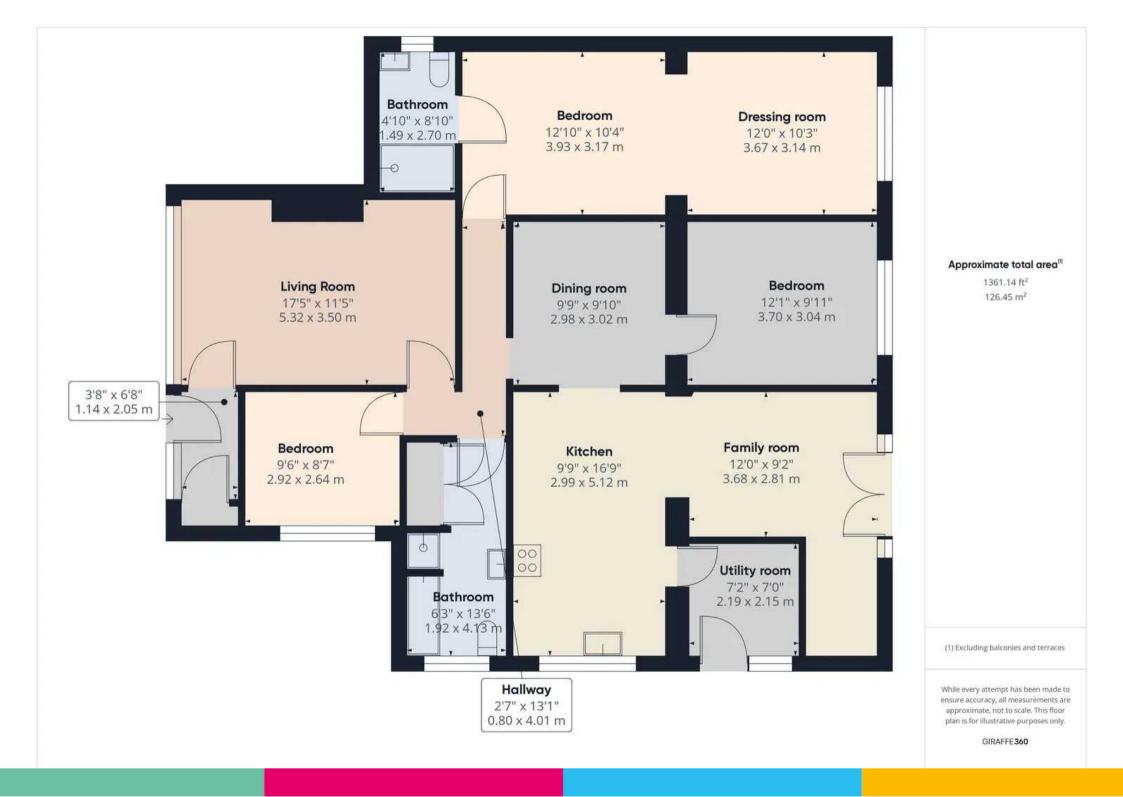

# **Entrance Hallway**

Storage cupboard.

## Lounge

Window to front, feature fireplace, coving.

#### Kitchen

Good range of eye and low level units incorporating a 1 1/2 stainless steel sink drainer unit, integrated dishwasher and space for range style cooker. Laminate floor, window to side. Opens to dining room and family room.

# **Dining Room**

Coving, open to kitchen.

#### **Family Room**

Open from kitchen, laminate floor, French doors to rear.

## **Utility Room**

Stainless steel sink drainer unit, plumbed for washing machine, laminate floor, window and door to side.

### Inner Hallway

Loft access.

#### **Bedroom One**

Extended bedroom with dressing room, window to rear.

#### Wet Room En-Suite

Wet room with shower, vanity wash hand basin and low level WC. Window to side.

#### **Bedroom Two**

Window to rear.

#### **Bedroom Three**

Window to side.

# **Family Bathroom**

Four piece suite comprising: panelled bath, shower cubicle, pedestal wash hand basin and low level WC. Laminate floor, part tiled walls, window to side, storage cupboard.