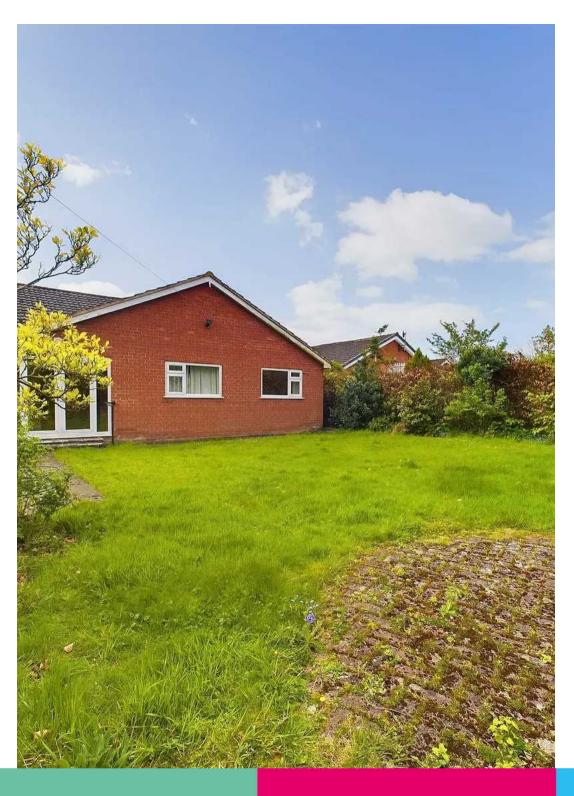

# GARDEN

Good size plot with front and rear gardens, rear garden mainly lawned.