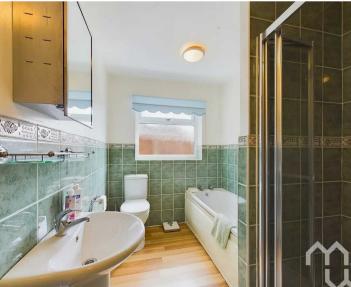

# **Family Bathroom**

Four piece suite comprising: panelled bath, shower cubicle, pedestal wash hand basin and low level WC. Laminate floor, part tiled walls, window to side, storage cupboard.