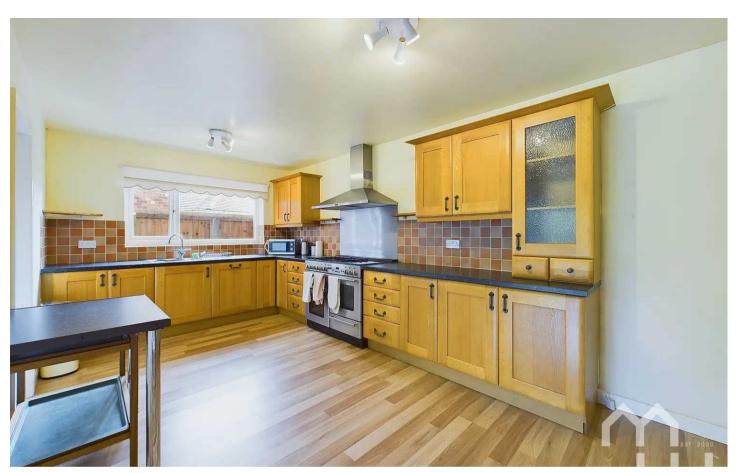

#### Kitchen

Good range of eye and low level units incorporating a 1 1/2 stainless steel sink drainer unit, integrated dishwasher and space for range style cooker. Laminate floor, window to side. Opens to dining room and family room.