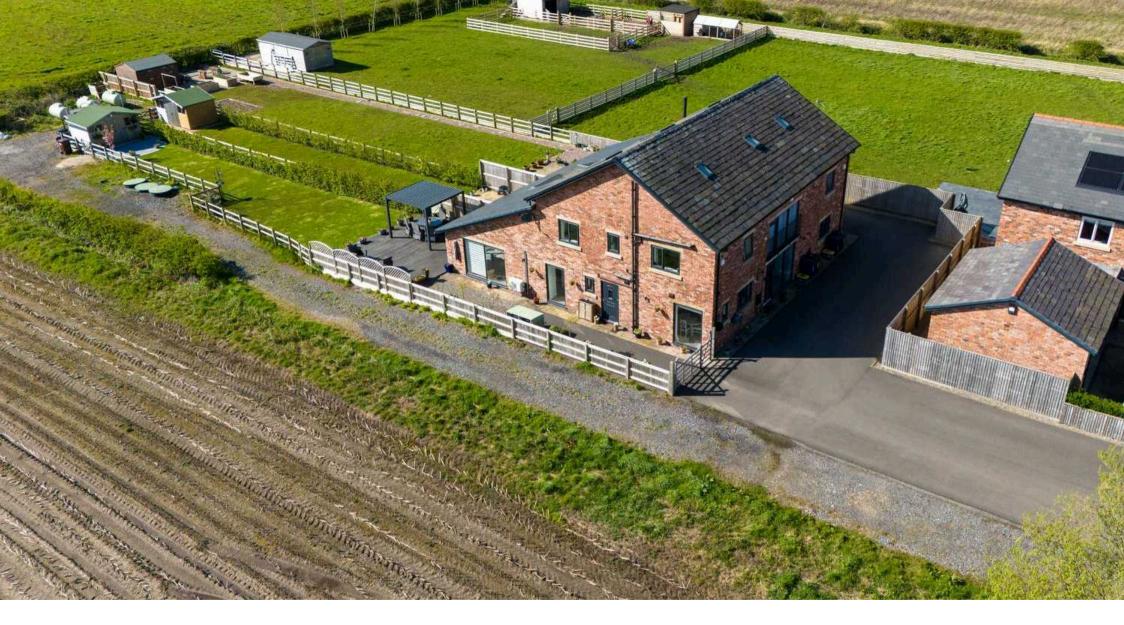

## 1 Moss View Cottages Wham Lane, Little Hoole

Guide Price **£385,000** 

Preston

## 1 Moss View Cottages Wham Lane

#### Little Hoole, Preston

Stunning 3-bed rural mews with barn conversion, offering peaceful retreat and panoramic views. Spacious rooms, modern features, EV charging, extensive decked area, garden shed. Tranquil outdoor space for al fresco dining and relaxation. Council Tax band: D

Tenure: Freehold

EPC Energy Efficiency Rating: D

EPC Environmental Impact Rating:

- Rural Location
- Barn Conversion
- Amazing Rural views
- Large Breakfast Kitchen
- En-suite
- One Of Three Mews Styles
- Three Double Bedrooms
- Electric vehicle charging point

#### GARDEN

Large garden laid to lawn. Extensive decked area with feature pergola and large garden shed.

#### DRIVEWAY

2 Parking Spaces