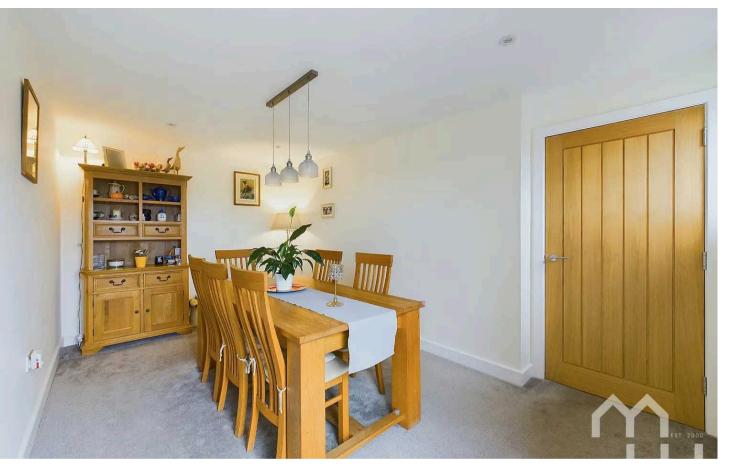

kfast Kitchen
- En-suite
- One Of Three Mews Styles
- Three Double Bedrooms
- Electric vehicle charging point

#### Entrance Hall

#### **Downstairs Wc**

Vanity wash hand basin WC, room for cloaks.

#### Breakfast Kitchen

Kitchen with an excellent range of eye and low level units with 1 1/2 stainless steel sinks. Integrated appliances include; Electric Oven, Combination microwave oven Induction hob, Dishwasher and Fridge Freezer. Window to the side. Feature window to the front with views over the fields. Storage cupboard.

#### **Dining Room**

Dining Room with full length feature window to the front.

#### Lounge

Stunning lounge with feature full length window to the front and patio doors leading onto an extensive decked area at the rear of the property. Vaulted ceiling. Loft access.







#### Master Bedroom

Mirrored fitted wardrobes. Vaulted ceiling. Views of the fields.

#### En-suite

Shower, Vanity wash hand basin, wc, fully tiled walls. Velux window, feature heated towel rail.

#### Landing

**Bedroom 2** Window to the front.

#### Bedroom 3

Window to front and side.

#### Family Bathroom

Three piece suite, panelled bath with shower over, vanity wash hand basin and Wc. Fully tiled walls. Feature heated towel rail. Window to front.

#### GARDEN

Large garden laid to lawn. Extensive decked area with feature pergola and large garden shed.

#### DRIVEWAY

2 Parking Spaces













# Ready to make your next move? Let us help you find your dream home.

With over 20 years' experience in the North West property market we know what it takes to match buyers with sel