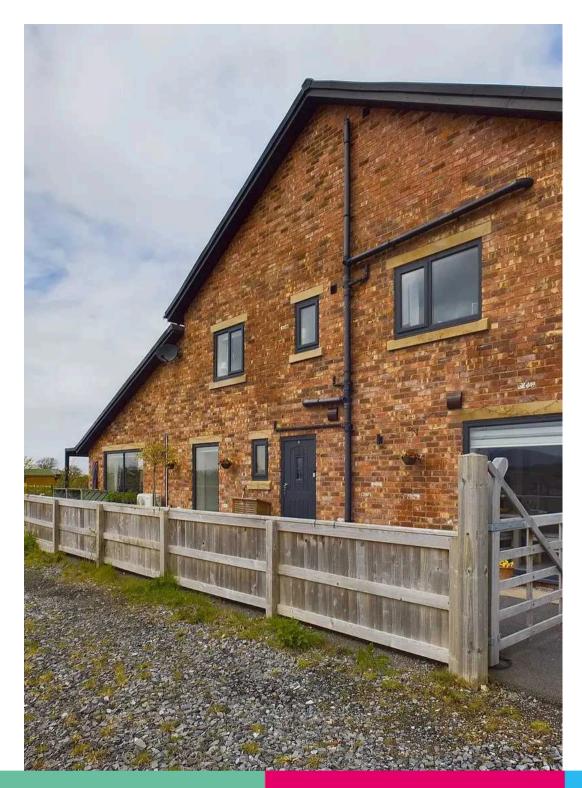

#### Little Hoole, Preston

Stunning 3-bed rural mews with barn conversion, offering peaceful retreat and panoramic views. Spacious rooms, modern features, EV charging, extensive decked area, garden shed. Tranquil outdoor space for al fresco dining and relaxation. Council Tax band: D

Tenure: Freehold

EPC Energy Efficiency Rating: D

EPC Environmental Impact Rating:

- Rural Location
- Barn Conversion
- Amazing Rural views
- Large Breakfast Kitchen
- En-suite
- One Of Three Mews Styles
- Three Double Bedrooms
- Electric vehicle charging point