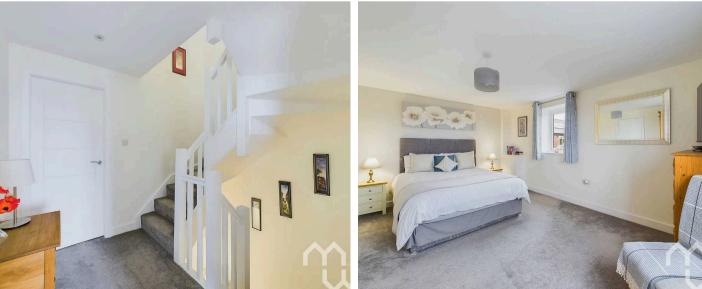

#### Master Bedroom

Mirrored fitted wardrobes. Vaulted ceiling. Views of the fields.

#### Landing

**Bedroom 2** Window to the front.

#### Bedroom 3

Window to front and side.