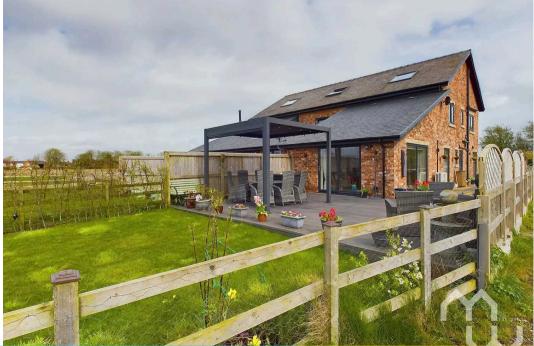

#### GARDEN

Large garden laid to lawn. Extensive decked area with feature pergola and large garden shed.

#### DRIVEWAY

2 Parking Spaces