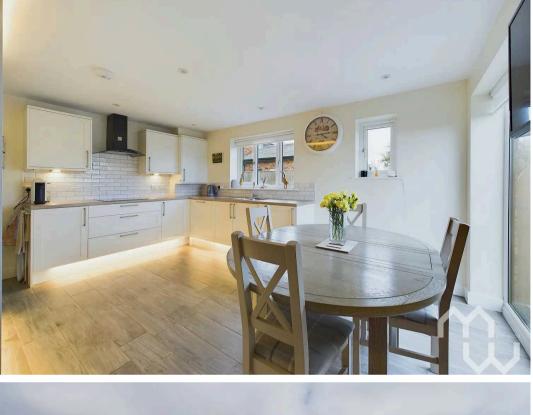

#### Breakfast Kitchen

Kitchen with an excellent range of eye and low level units with 1 1/2 stainless steel sinks. Integrated appliances include; Electric Oven, Combination microwave oven Induction hob, Dishwasher and Fridge Freezer. Window to the side. Feature window to the front with views over the fields. Storage cupboard.