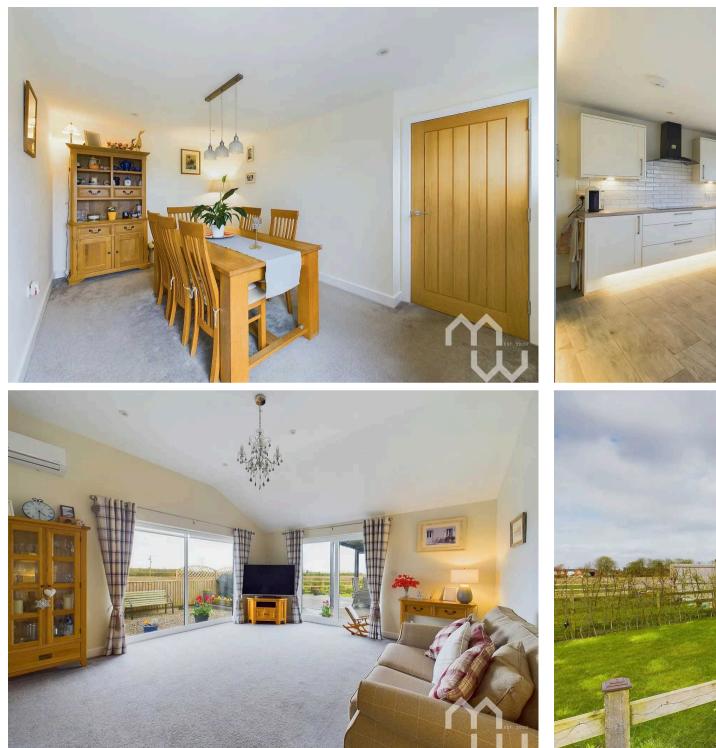

#### Breakfast Kitchen

Kitchen with an excellent range of eye and low level units with 1 1/2 stainless steel sinks. Integrated appliances include; Electric Oven, Combination microwave oven Induction hob, Dishwasher and Fridge Freezer. Window to the side. Feature window to the front with views over the fields. Storage cupboard.

#### **Dining Room**

Dining Room with full length feature window to the front.

#### Lounge

Stunning lounge with feature full length window to the front and patio doors leading onto an extensive decked area at the rear of the property. Vaulted ceiling. Loft access.