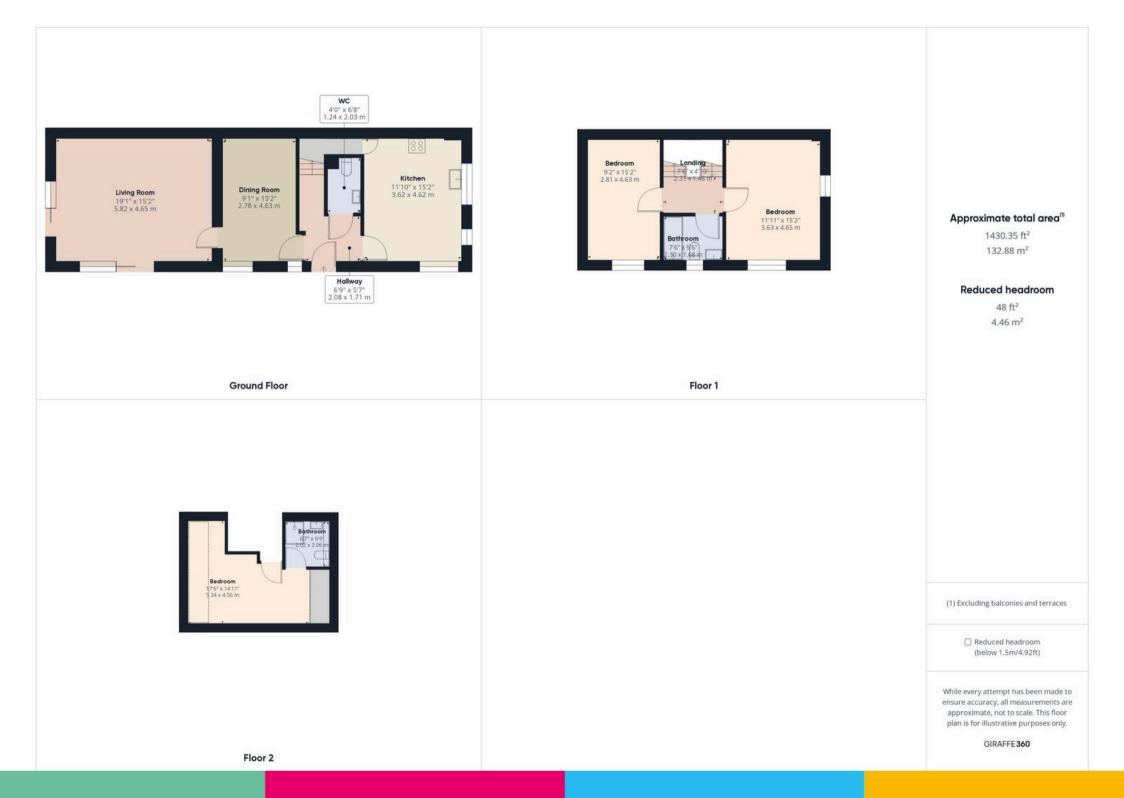

#### Entrance Hall

#### **Downstairs Wc**

Vanity wash hand basin WC, room for cloaks.

#### Breakfast Kitchen

Kitchen with an excellent range of eye and low level units with 1 1/2 stainless steel sinks. Integrated appliances include; Electric Oven, Combination microwave oven Induction hob, Dishwasher and Fridge Freezer. Window to the side. Feature window to the front with views over the fields. Storage cupboard.

#### **Dining Room**

Dining Room with full length feature window to the front.

#### Lounge

Stunning lounge with feature full length window to the front and patio doors leading onto an extensive decked area at the rear of the property. Vaulted ceiling. Loft access.

#### Master Bedroom

Mirrored fitted wardrobes. Vaulted ceiling. Views of the fields.

#### En-suite

Shower, Vanity wash hand basin, wc, fully tiled walls. Velux window, feature heated towel rail.

#### Landing

**Bedroom 2** Window to the front.

#### Bedroom 3

Window to front and side.

#### Family Bathroom

Three piece suite, panelled bath with shower over, vanity wash hand basin and Wc. Fully tiled walls. Feature heated towel rail. Window to front.