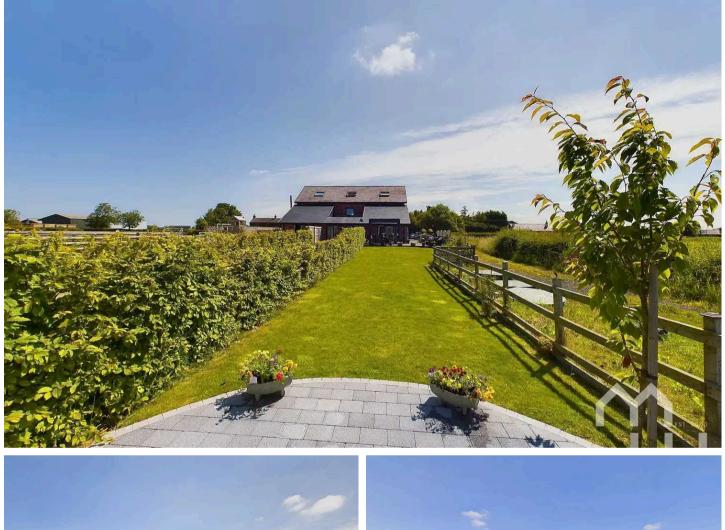

#### Little Hoole, Preston

Stunning 3-bed rural mews with barn conversion, offering peaceful retreat and panoramic views. Spacious rooms, modern features, EV charging, extensive decked area, garden shed. Tranquil outdoor space for al fresco dining and relaxation. Council Tax band: D

#### GARDEN

Large garden laid to lawn. Extensive decked area with feature pergola and large garden shed.