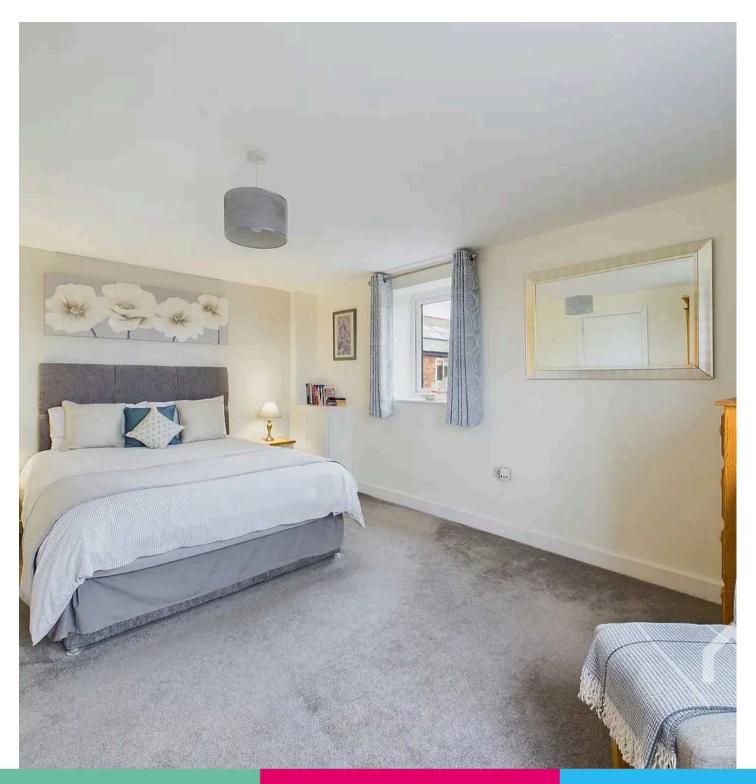

#### Master Bedroom

Mirrored fitted wardrobes. Vaulted ceiling. Views of the fields.

#### En-suite

Shower, Vanity wash hand basin, wc, fully tiled walls. Velux window, feature heated towel rail.