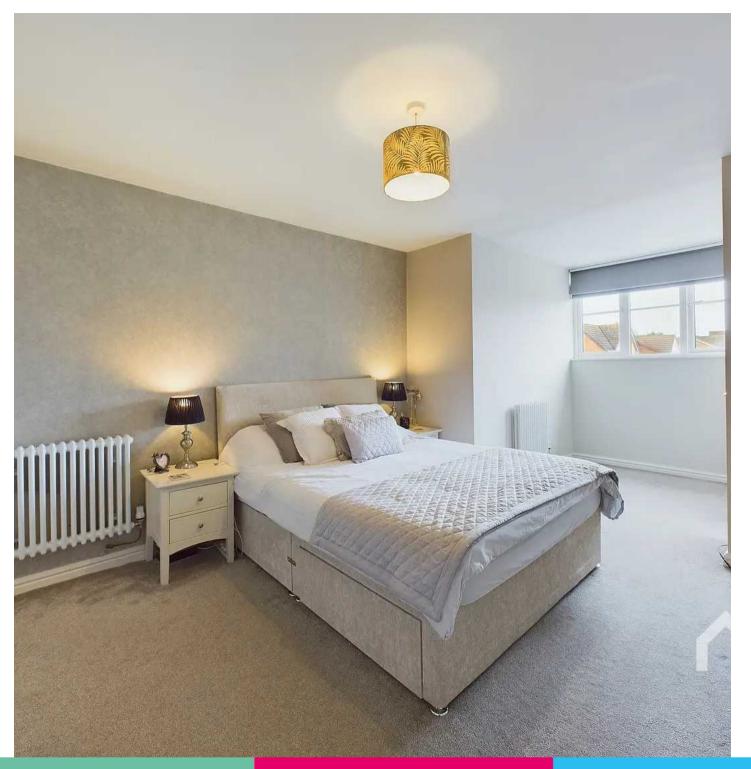

#### **First Floor Landing**

**Bedroom One** Fitted walk-in wardrobe, window to front.

#### En Suite

Three-piece suite, pedestal wash hand basin, low level wc, shower cubicle, fully tiled walls, and tiled floor. Window to rear.

**Bedroom Two** Window to front. Fitted wardrobes.

**Bedroom Three** Fitted wardrobes, two windows to the rear.