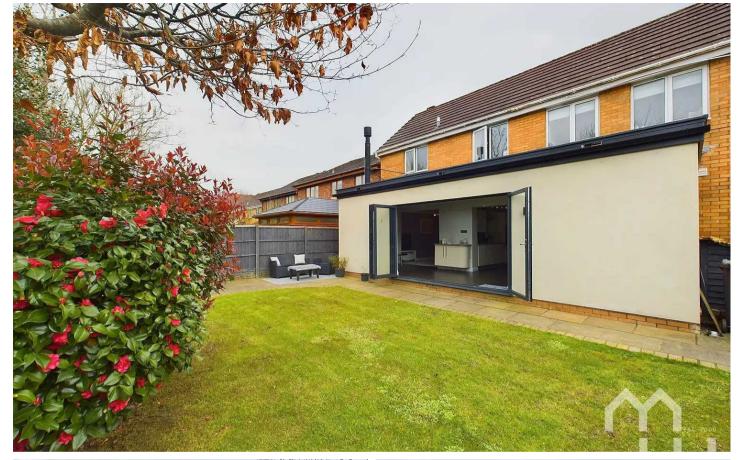

#### GARDEN

Mainly laid to lawn, sleeper borders, and a patio area.

GARAGE

Single Garage

DRIVEWAY

2 Parking Spaces