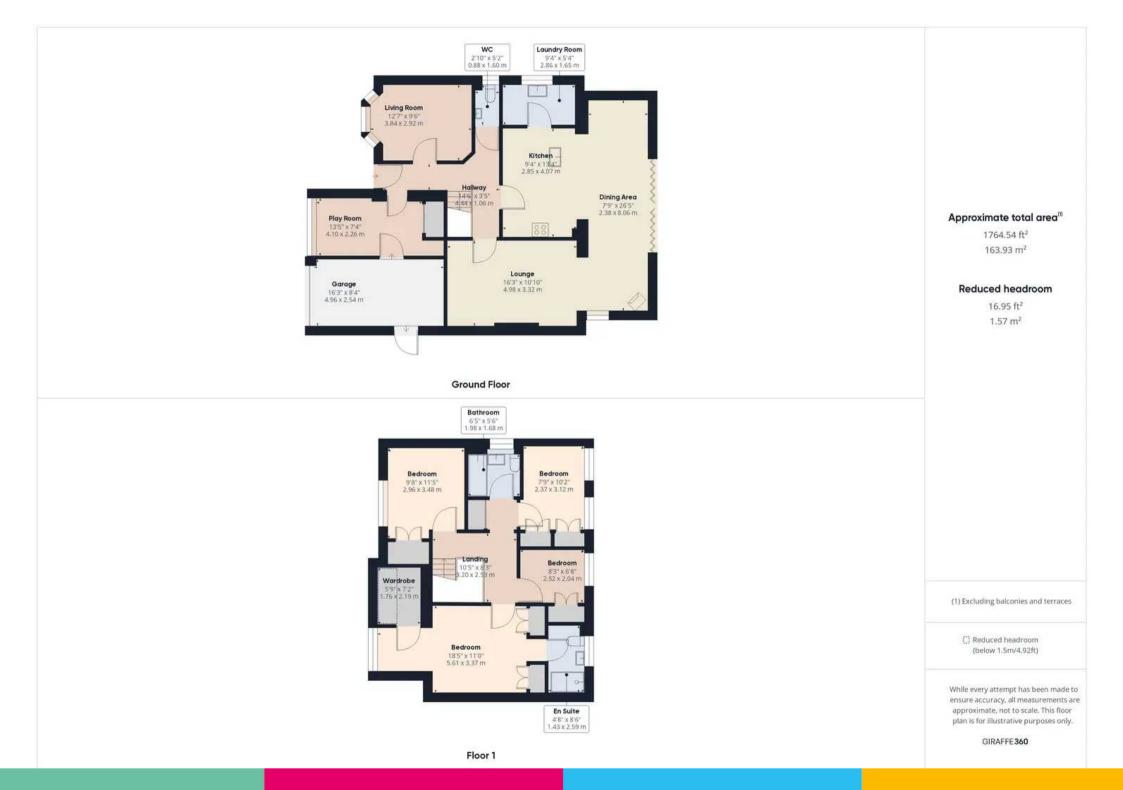

Tenure: Freehold

EPC Energy Efficiency Rating: C

EPC Environmental Impact Rating: D

- Modern Detached Family Home
- Approx 1764 sqft
- Four Bedrooms All Fitted Wardrobes
- Open Plan Kitchen/Diner/ Living
- Double Driveway & Single Garage
- Front And Rear Gardens
- Feature Multi-Fuel Burner
- Utility And WC

#### Entrance

Karndean, Herringbone floor.

**Living Room** Window to front. Karndean Herringbone floor.

**Playroom/Study** Window to front. Karndean floor.

#### **Open Plan Kitchen/Diner/Living**

Open living, excellent range of eye and low-level units; integrated appliances include dishwasher, electric oven, induction hob, extractor fan, space for a fridge freezer, island, and breakfast bar. There is a dining area, Bi-Fold doors to the rear, a multi-fuel log burner, and a pitched roof. Karndean Floor.

#### **Utility Room**

Good range of eye and low-level units, Karndean floor. Window to side. Plumbed for washing machine, space for tumble dryer.Single sink.

#### **Downstairs WC**

Low level wc, vanity wash hand basin, part tiled walls, and tiled floor. Window to side.

#### **First Floor Landing**

**Bedroom One** Fitted walk-in wardrobe, window to front.

#### En Suite

Three-piece suite, pedestal wash hand basin, low level wc, shower cubicle, fully tiled walls, and tiled floor. Window to rear.

**Bedroom Two** Window to front. Fitted wardrobes.

**Bedroom Three** Fitted wardrobes, two windows to the rear.

**Bedroom Four** Window to rear. Fitted wardrobes.

#### Bathroom

Three-piece suite comprising of a panelled bath with electric shower over, pedestal wash hand basin, low-level wc, part tiled walls, and tiled floor. Window to side.

#### Garage

Integral garage, boiler, with electric.

#### GARDEN

Front lawn, established borders and shrubs, large driveway.

#### GARDEN

Mainly laid to lawn, sleeper borders, and a patio area.

GARAGE

Single Garage

DRIVEWAY

2 Parking Spaces