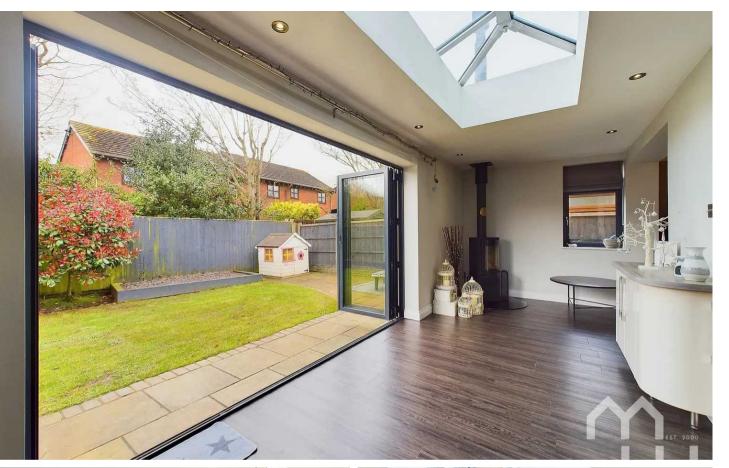

#### **Open Plan Kitchen/Diner/Living**

Open living, excellent range of eye and low-level units; integrated appliances include dishwasher, electric oven, induction hob, extractor fan, space for a fridge freezer, island, and breakfast bar. There is a dining area, Bi-Fold doors to the rear, a multi-fuel log burner, and a pitched roof. Karndean Floor.

#### Living Room

Open into Kitchen/Diner with multi-fuel burner.