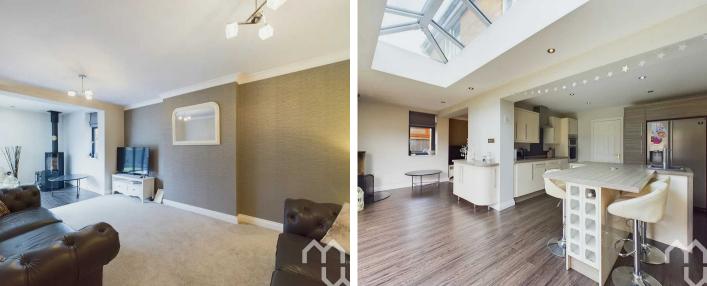

#### **Open Plan Kitchen/Diner/Living**

Open living, excellent range of eye and low-level units; integrated appliances include dishwasher, electric oven, induction hob, extractor fan, space for a fridge freezer, island, and breakfast bar. There is a dining area, Bi-Fold doors to the rear, a multi-fuel log burner, and a pitched roof. Karndean Floor.

#### Living Room

Open into Kitchen/Diner with multi-fuel burner.