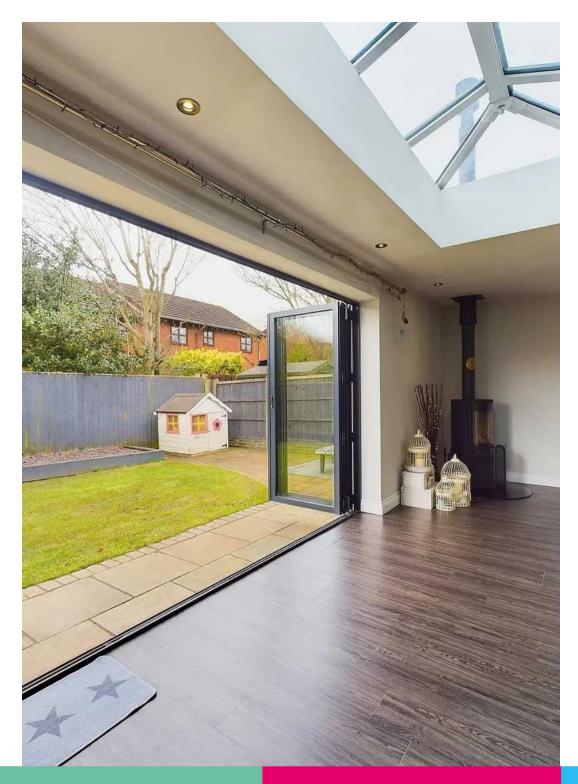

#### **Open Plan Kitchen/Diner/Living**

Open living, excellent range of eye and low-level units; integrated appliances include dishwasher, electric oven, induction hob, extractor fan, space for a fridge freezer, island, and breakfast bar. There is a dining area, Bi-Fold doors to the rear, a multi-fuel log burner, and a pitched roof. Karndean Floor.

#### Living Room

Open into Kitchen/Diner with multi-fuel burner.