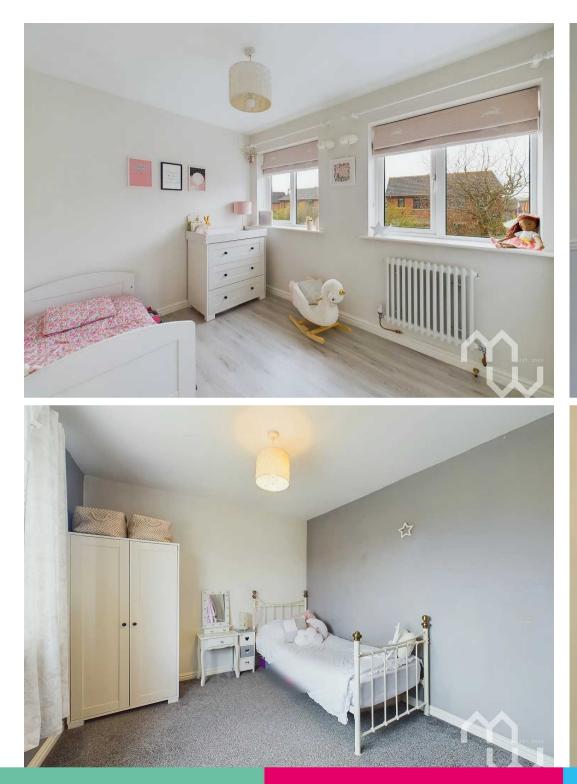

#### En Suite

Three-piece suite, pedestal wash hand basin, low level wc, shower cubicle, fully tiled walls, and tiled floor. Window to rear.

**Bedroom Two** Window to front. Fitted wardrobes.

**Bedroom Three** Fitted wardrobes, two windows to the rear.

**Bedroom Four** Window to rear. Fitted wardrobes.