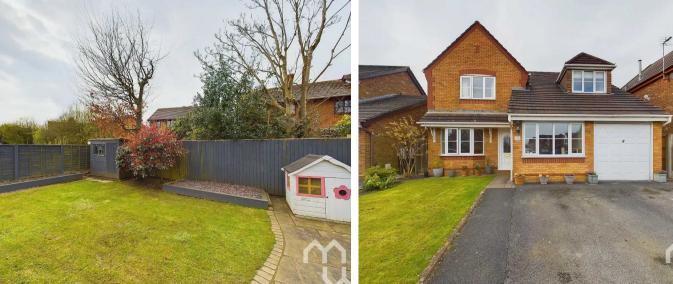

#### GARDEN

Front lawn, established borders and shrubs, large driveway.

#### GARDEN

Mainly laid to lawn, sleeper borders, and a patio area.

GARAGE

Single Garage

DRIVEWAY

2 Parking Spaces