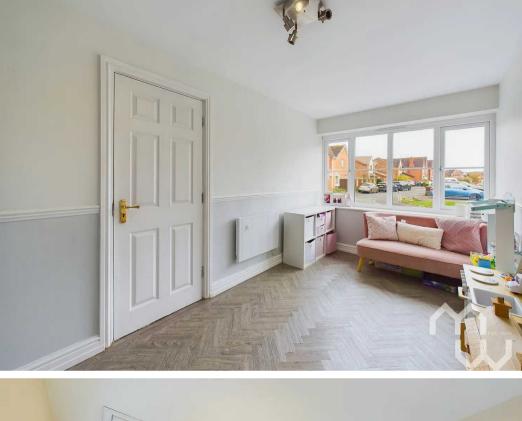

#### **Open Plan Kitchen/Diner/Living**

Open living, excellent range of eye and low-level units; integrated appliances include dishwasher, electric oven, induction hob, extractor fan, space for a fridge freezer, island, and breakfast bar. There is a dining area, Bi-Fold doors to the rear, a multi-fuel log burner, and a pitched roof. Karndean Floor.

#### Living Room

Open into Kitchen/Diner with multi-fuel burner.