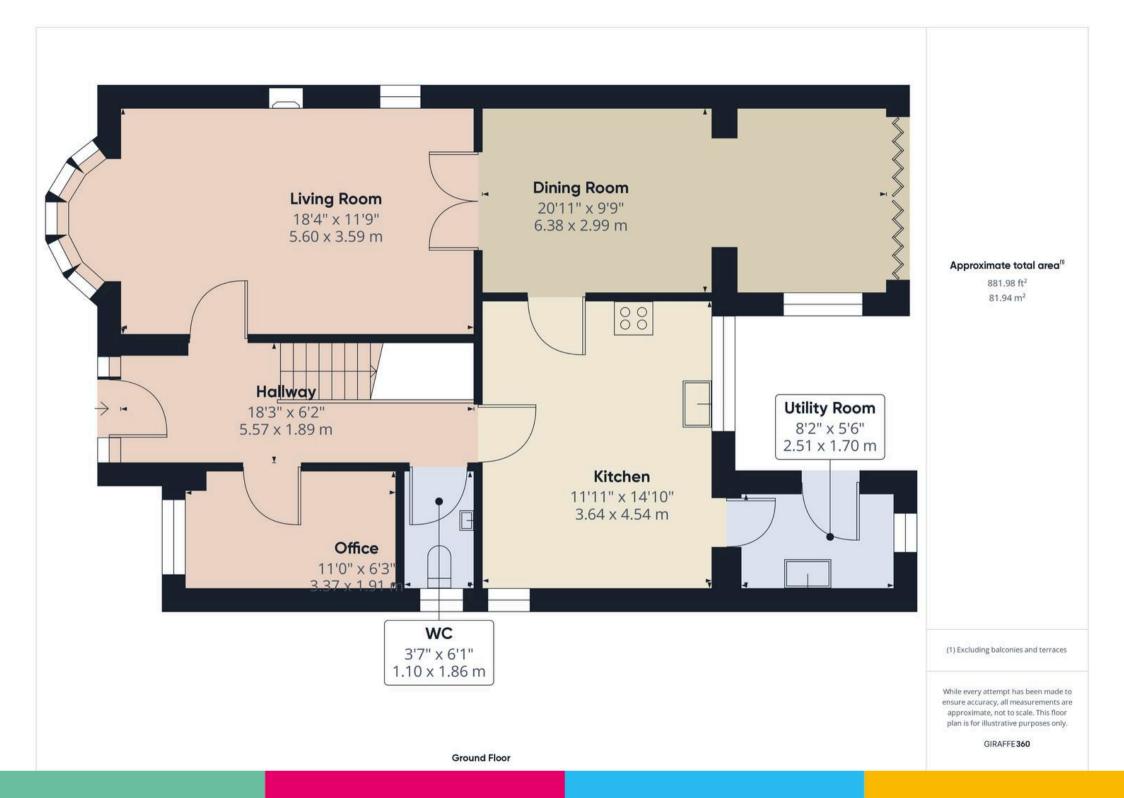

#### Entrance Hall

Hall with under stairs cloakroom.

#### Lounge

Large bay window overlooking the front garden. Gas fire set in traditional fire surround. French glazed doors to dinning room.

#### **Dining Room**

Good sized dining room opening out into garden room. Door to Kitchen.

#### Garden Room

Bifold doors open out on to the rear garden. Remote control Velux windows with rain sensors.

#### **Dining Kitchen**

Spacious kitchen with good range of eye and low level units with 1 1/2 Frankie stainless steel sink, integrated appliances include: Neff dishwasher, fridge freezer, Neff electric ovens, gas hob. Large dining area. Windows to rear and side.

#### Study

Window to front.

#### Downstairs WC

Two piece suite comprising low level WC and wall mounted wash hand basin. Part tiled. Window to side.

#### Utility

Low level units with stainless steel sink, plumbed for washing machine and vented for dryer. Worcester Bosch Greenstar installed August 2023. Door to rear garden. Window to rear.