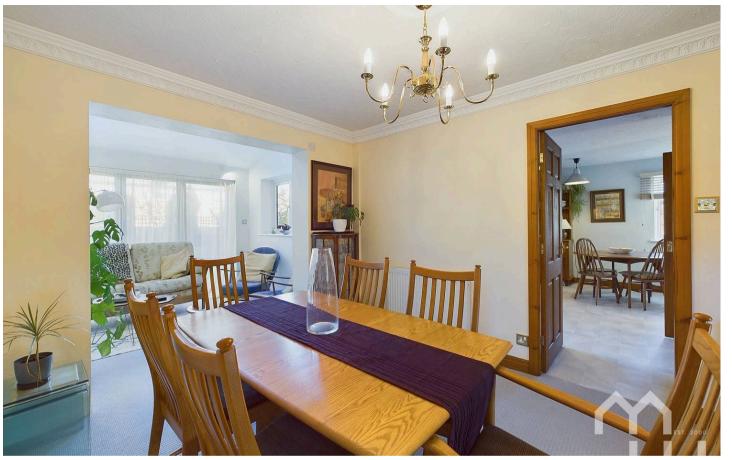

#### **Dining Room**

Good sized dining room opening out into garden room. Door to Kitchen.

#### Garden Room

Bifold doors open out on to the rear garden. Remote control Velux windows with rain sensors.