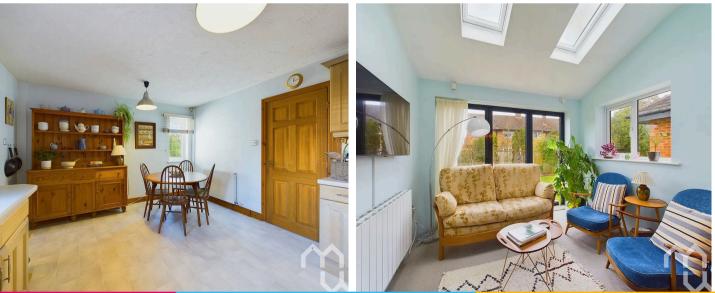

#### **Dining Room**

Good sized dining room opening out into garden room. Door to Kitchen.

#### Garden Room

Bifold doors open out on to the rear garden. Remote control Velux windows with rain sensors.