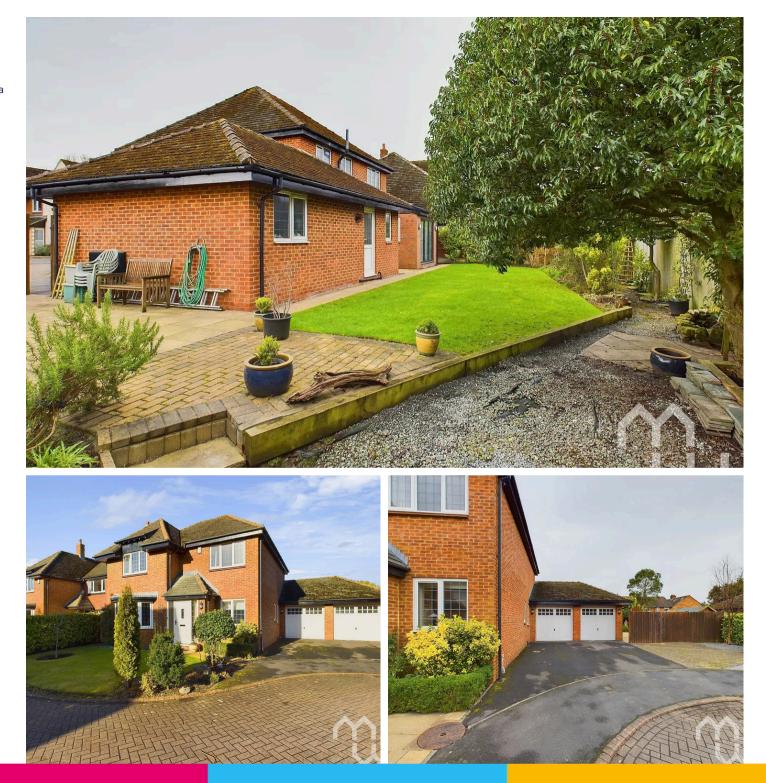

#### GARDEN

Lovely rear garden mainly laid to lawn with mature borders and shrubs. 2 patio areas, garden shed and greenhouse. Substantial parking area at the side with double gates giving vehicle access to a further secure parking area.

#### GARAGE

6 Parking Spaces

Parking for 2 vehicles on the front drive with additional parking for up to 4 cars at the side.