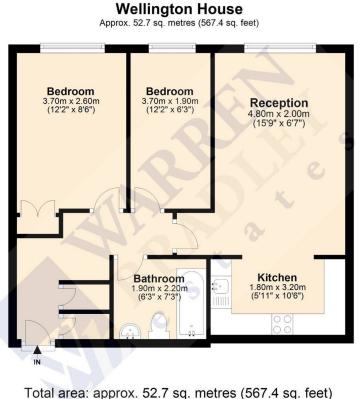

## £1,450 pcm Exeter Close, Watford

I OTAI AREA: APPTOX. 52.7 SQ. METRES (567.4 SQ. TEET) Disclaimer: Please note this floor plan is for marketing purposes and is to be used as a guide only. Plan produced using PlanUp.