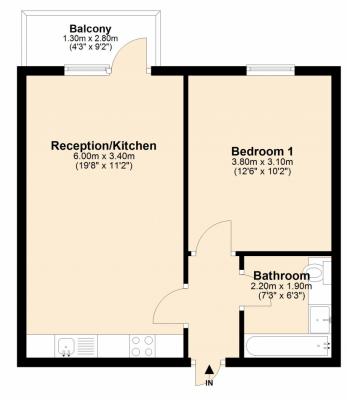

## Spice court

Approx. 39.9 sq. metres (429.9 sq. feet)

Total area: approx. 39.9 sq. metres (429.9 sq. feet)

Disclaimer: Please note this floor plan is for marketing purposes and is to be used as a guide only. Plan produced using PlanUp.