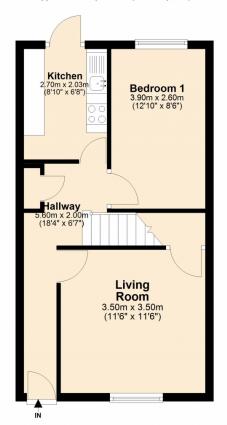

Warren Bradley Estates are delighted to offer for rent this extremely spacious 3 bedroom (duplex - over 2 floors) apartment close to all local amenities. The property has been completely refurbished and benefits from a large reception room, 3 spacious bedrooms, modern kitchen, new carpets throughout, tiled bathroom, double glazing and gas central heating.

After being completely refurbished this property is offered in BRAND NEW condition throughout.

Offered unfurnished (includes kitchen appliances) the property is available now.

## **First Floor**

Approx. 38.0 sq. metres (409.3 sq. feet)



## **Second Floor**

Approx. 37.8 sq. metres (406.9 sq. feet)



Total area: approx. 75.8 sq. metres (816.1 sq. feet)



Address: Pennine Drive, London