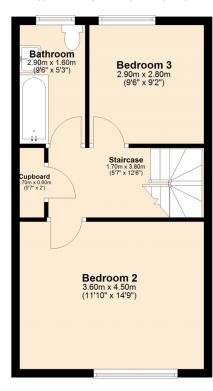

## **Second Floor**

Approx. 37.8 sq. metres (406.9 sq. feet)

Total area: approx. 75.8 sq. metres (816.1 sq. feet)

Address: Pennine Drive, London