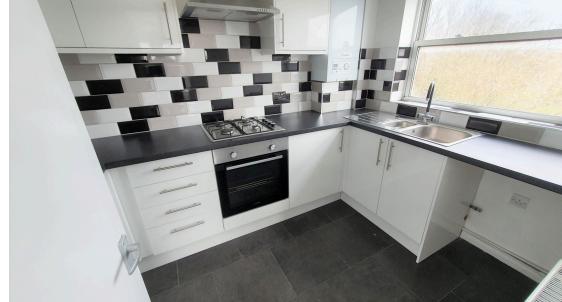

Warren Bradley Estates are pleased to offer for rent, this large two double bedroom apartment in Fairview Court which has been newly decorated and benefits from a large lounge with balcony, modern kitchen, tiled bathroom, double glazing and gas central heating.

## **Fairview Court** Approx. 61.0 sq. metres (656.4 sq. feet) Balcony 1.50m x 5.00m (4'11" x 16'5") Bedroom 1 4.00m x 2.60m (13'2" x 8'6") Bedroom 2 3.40m x 2.00m (11'2" x 6'7") Reception 4.80m x 3.00m (15'9" x 9'10") **Garage** 2.62m x 4.99m (8'7" x 16'4") Kitchen Bathroom 2.00m x 3.00m (6'7" x 9'10") 1.80m x 1.90m (5'11" x 6'3")