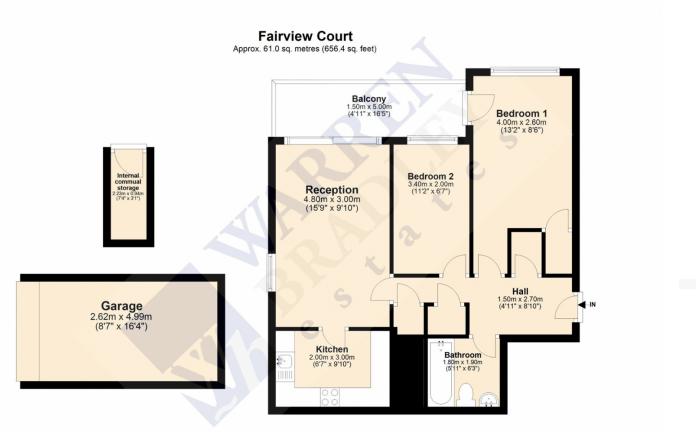

## £1,850 pcm Linksway, Hendon

Total area: approx. 61.0 sq. metres (656.4 sq. feet)