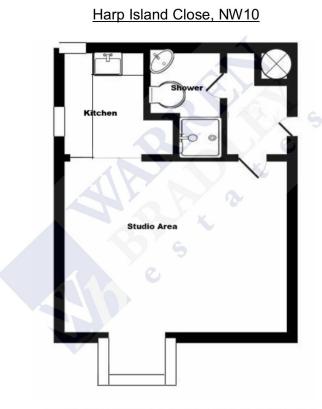

## £1,150 pcm Harp Island Close, Neasden

APPROX. GROSS INTERNAL FLOOR AREA 301.38 SQ. FT / 28.00 SQ. M

WHILST EVERY ATTEMPT HAS BEEN MADE TO ENSURE THE ACCURACY OF THE FLOOR PLAN CONTAINED HERE, MEASUREMENTS OF DOORS, WINDOWS, ROOMS AND ANY OTHER ITEMS ARE APPROXIMATE AND NO RESPONSIBILITY IS TAKEN FOR ANY ERROR, OWISISOIN, OM HISTATTEMENT, THIS FLAN IS FOR ILLUSTRATIVE PURPOSES ONLY AND SHOULD BE USED AS SUCH, BY ANY PROSPECTIVE PURCHASER. FLOOR PLANS ARE NOT DOWN TO "SCALE".