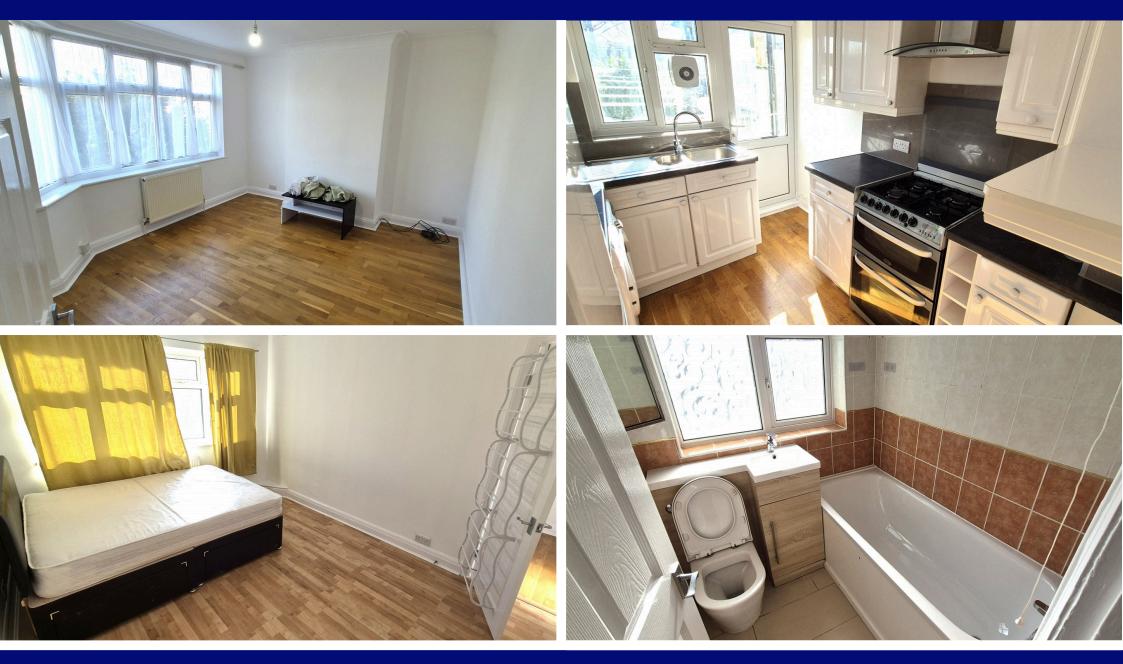

The property benefits from a large lounge, two bedrooms, fitted kitchen, tiled bathroom, wood flooring, gas central heating and double glazing. Residents of the block also benefit from large communal gardens.