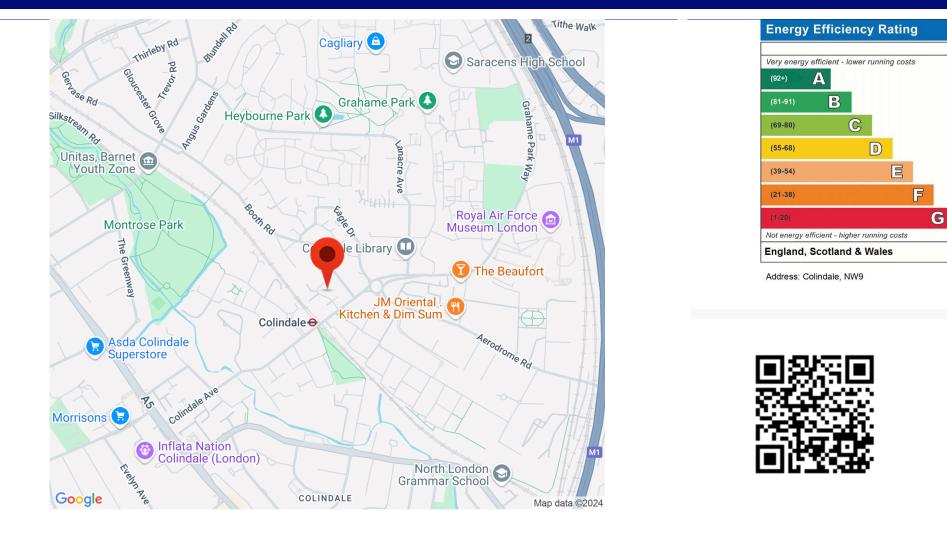

## **£1,400 pcm** Pasteur Close, Colindale

EU Directive 2002/91/EC

Current Potential