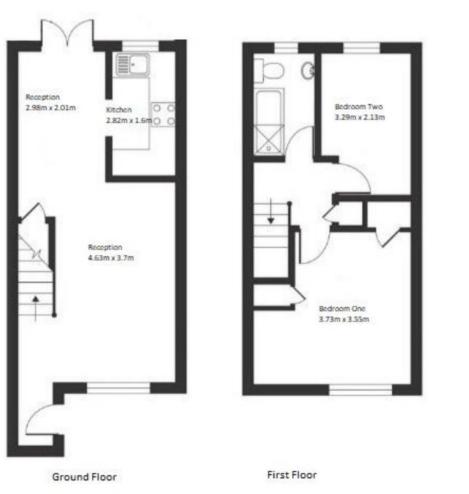

## **£1,800 pcm** Pendragon Walk, Welsh Harp Village

211 Edgware Rd, London, NW9 6LP | colindale@warrenbradleyestates.co.uk

020 8200 7007

Warren Bradley Estates are pleased to offer this modern 2 bed end of terrace house. Situated on a popular modern development, the property benefits from having a fitted kitchen, gas central heating, modern bathroom, front and rear gardens and also an allocated parking space for 1 car. The property is located near to public transport and shops.