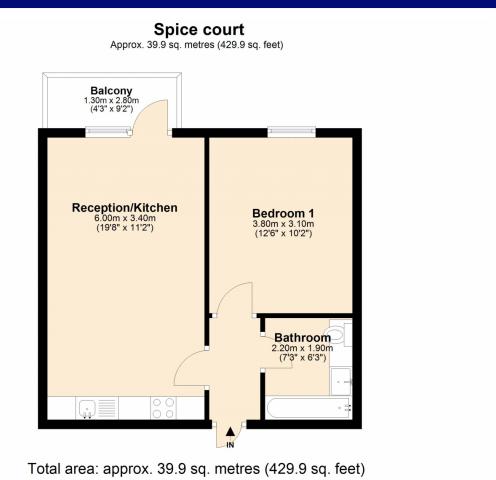

## **£1,325 pcm** Ruby Way, Colindale

Disclaimer: Please note this floor plan is for marketing purposes and is to be used as a guide only. Plan produced using PlanUp.

Address: Ruby Way, Colindale