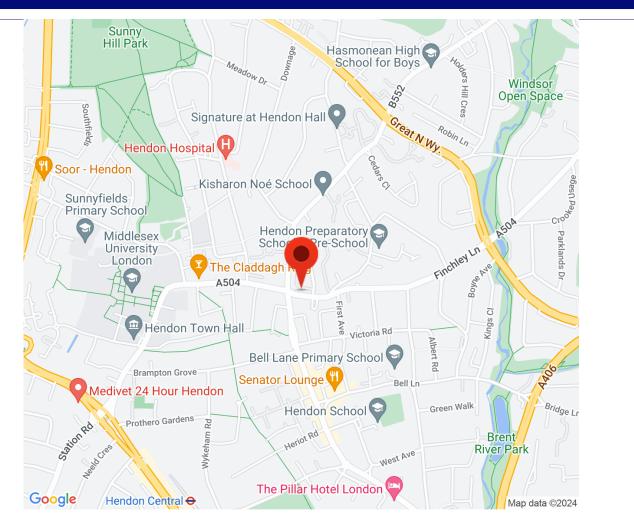

## £2,500 pcm Finchley Lane, Hendon



211 Edgware Rd, London, NW9 6LP | colindale@warrenbradleyestates.co.uk

020 8200 7007



# £2,500 pcm Finchley Lane, Hendon



211 Edgware Rd, London, NW9 6LP | colindale@warrenbradleyestates.co.uk

020 8200 7007

Warren Bradley Estates are pleased to offer this 4 bedroom duplex flat above shops which is offered in very good condition and benefits from 4 double bedrooms, 3 bathrooms (1 en-suite) and a seperate toilet. There is also a large modern kitchen and spacious living room.

Offered unfurnished, the property is available 07th August 2024.



### £2,500 pcm Finchley Lane, Hendon



#### **Energy Efficiency Rating** Current Potential Very energy efficient - lower running costs (92+) A B 82 C (69-80) D (55-68) E (39-54) F (21-38) G Not energy efficient - higher running costs EU Directive 2002/91/EC England, Scotland & Wales

Address: Finchley Lane, Hendon, Hendon, London, NW4





# rightmove 2000 LC On The Market PRS Redress Scheme UKALA IN ASSOCIATION OF Letting Agents