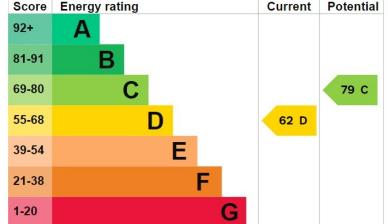

## £1,750 pcm Church Lane, Kingsbury

The graph shows this property's current and potential energy rating.