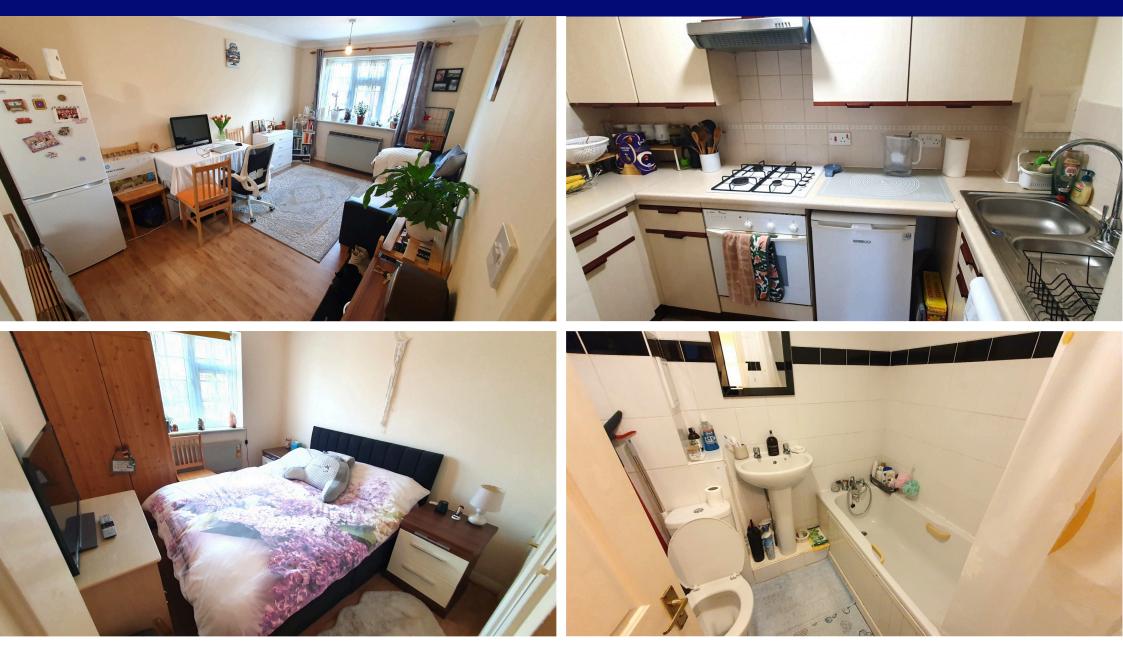

Reception

4.36m x 3.00m (14'3" x 9'10")

Kitchen 1.25m x 3.00m (4'1" x 9'10") Bedroom

3.32m (10'11") max x 2.86m (9'5")

> Bathroom 1.80m x 1.80m (5'11" x 5'11")

5