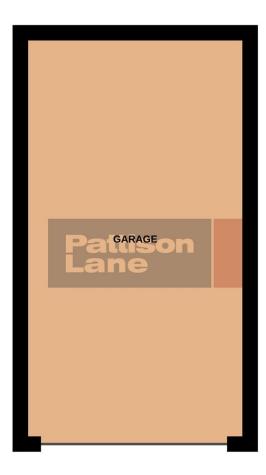

Measurement of garage - 8'9 x 15'9 (2.66m x 4.80m)

To view this property call Pattison Lane on: **01536 524425** 