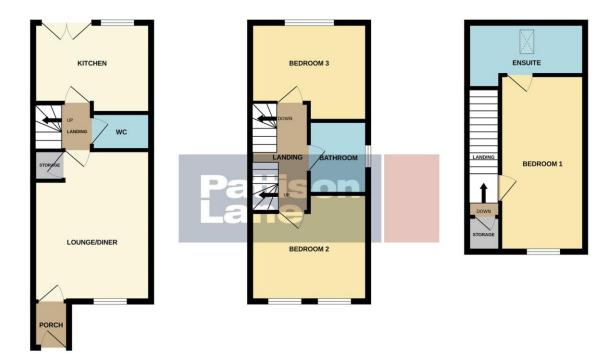

The accommodation comprises of;

**ENTRANCE PORCH** 

LOUNGE / DINING ROOM 14'8 max x 11'9 (4.47m x 3.58m)

**INNER HALL** 

DOWNSTAIRS WC

KITCHEN 7'9 x 11'9 (2.36m x 3.58m)

FIRST FLOOR LANDING

BEDROOM TWO 11'10 x 10'5 narrowing to 8'8 (3.60m x 3.17m narrowing to 2.64m)

BEDROOM THREE 11'10 x 8'9 max (3.60m x 2.66m)

**BATHROOM** 

**SECOND FLOOR** 

BEDROOM ONE 17'2 x 8'5 (5.23m)

ENSUITE 11' x 5'1 plus recess (3.35m x 1.54m)

GROUND FLOOR 1ST FLOOR 2ND FLOOR

White every attempt has been made to ensure the accuracy of the Societies contained here, measurements of door, whose, rooms and any other them are appropriate and on septemble; the stem of any error, oriestor or mis-alterment. This plan is for illustrative purposes only and should be used as such by any prospective purchaser. The services, systems and appliances shown have nobeen tested and no guarantee as to their operability or efficiency; can be given.