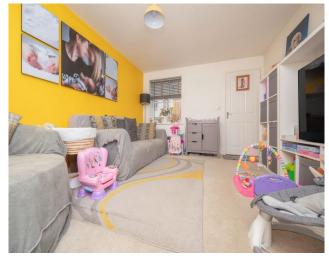

The accommodation comprises of;

**ENTRANCE PORCH** 

LOUNGE / DINING ROOM 14'8 max x 11'9 (4.47m x 3.58m)

**INNER HALL** 

DOWNSTAIRS WC

KITCHEN 7'9 x 11'9 (2.36m x 3.58m)

FIRST FLOOR LANDING

BEDROOM TWO 11'10 x 10'5 narrowing to 8'8 (3.60m x 3.17m narrowing to 2.64m)