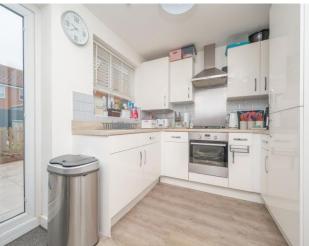

The accommodation comprises of;

**ENTRANCE PORCH** 

LOUNGE / DINING ROOM 14'8 max x 11'9 (4.47m x 3.58m)

**INNER HALL** 

DOWNSTAIRS WC

KITCHEN 7'9 x 11'9 (2.36m x 3.58m)

FIRST FLOOR LANDING

BEDROOM TWO 11'10 x 10'5 narrowing to 8'8 (3.60m x 3.17m narrowing to 2.64m)