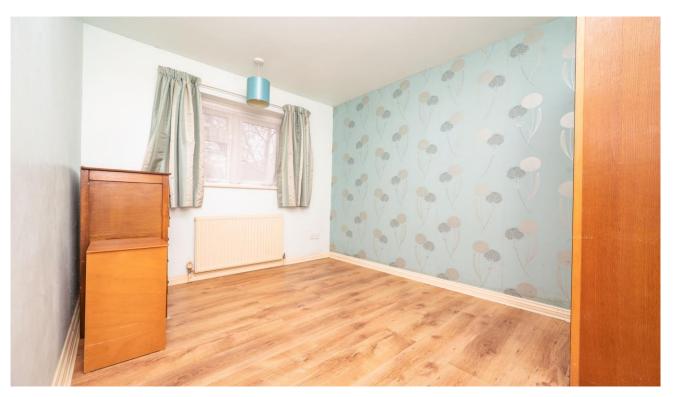

#### **ENTRANCE HALL**

Reached via main front door. Side screen window to front aspect. Storage cupboard.

LIVING ROOM 10'5 plus bay x 11'11 max (3.17m x 3.63m)

Bay window to front aspect.

KITCHEN / DINING ROOM 10'6 x 10'1 (3.20m x 3.07m)

Fitted with units to base and wall with contrasting work surfaces over and tiled splashback surrounds. Sink unit. Space for appliances. Window and door to rear aspect.

BEDROOM ONE 9'2 x 10'5 (2.79m x 3.17m) Window to front aspect.

BEDROOM TWO 7'10 x 10'1 (2.38m x 3.07m) Window to rear aspect.