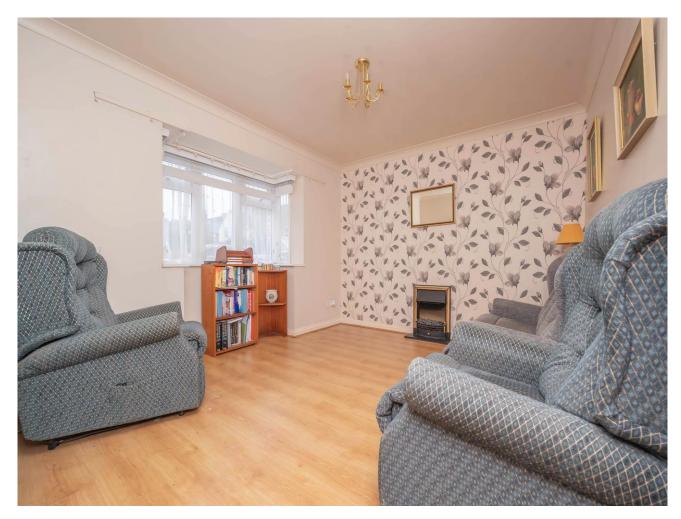

#### **ENTRANCE HALL**

Reached via main front door. Side screen window to front aspect. Storage cupboard.

LIVING ROOM 10'5 plus bay x 11'11 max (3.17m x 3.63m)

Bay window to front aspect.

KITCHEN / DINING ROOM 10'6 x 10'1 (3.20m x 3.07m)