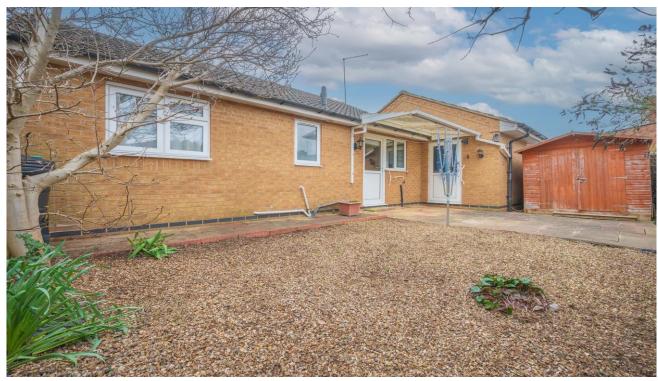

### **Key Features**

- 🖴 2 🚅 1 🚉 C 🍙 🖪
- Two Bedroom Detached Bungalow
- END OF CHAIN
- Driveway
- Garage
- Bay Fronted Lounge

Offered to the market with NO ONWARD CHAIN this two-bedroom detached bungalow has a garage, off-road parking and is conveniently located close to both Kettering mainline train station and the town centre. Viewing advised.

#### FRONT GARDEN

Enclosed by low level brick walling.

#### **GARAGE AND DRIVEWAY**

Access via iron gates leading to a garage with up and over door. Personnel door to the rear garden.