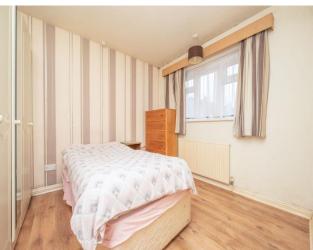

Fitted with units to base and wall with contrasting work surfaces over and tiled splashback surrounds. Sink unit. Space for appliances. Window and door to rear aspect.

BEDROOM ONE 9'2 x 10'5 (2.79m x 3.17m) Window to front aspect.

BEDROOM TWO 7'10 x 10'1 (2.38m x 3.07m) Window to rear aspect.