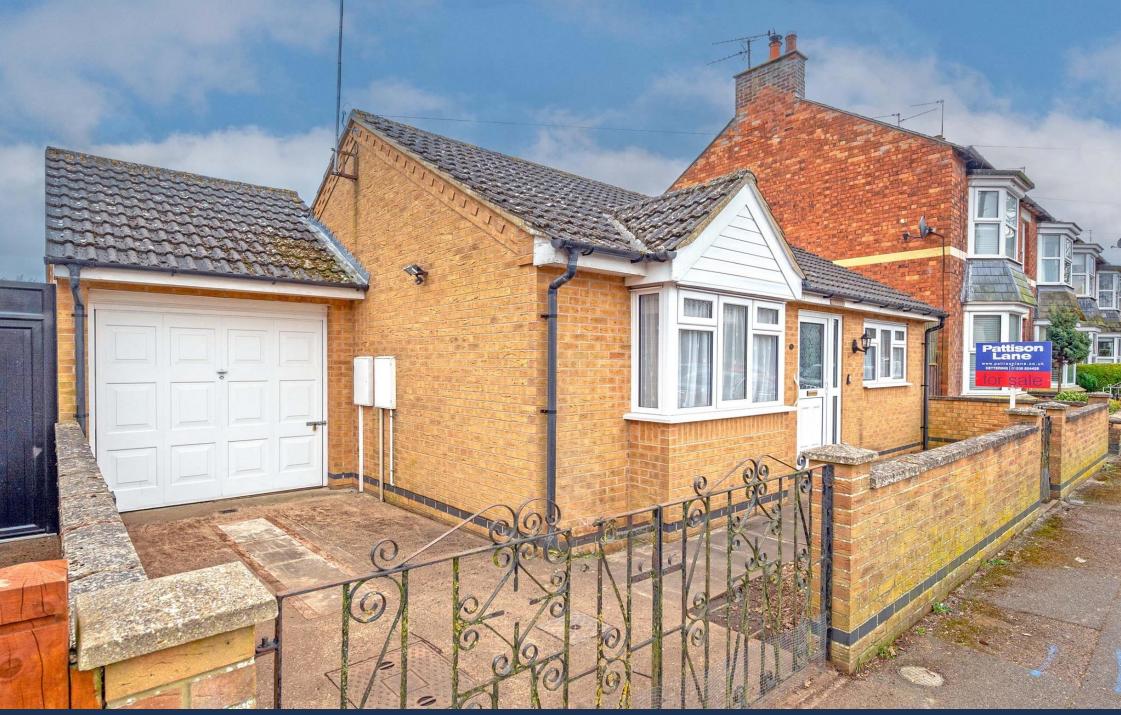

### **Key Features**

- 🖴 2 🚅 1 🚉 C 🍙 🖪
- Two Bedroom Detached Bungalow
- END OF CHAIN
- Driveway
- Garage
- Bay Fronted Lounge

Offered to the market with NO ONWARD CHAIN this two-bedroom detached bungalow has a garage, off-road parking and is conveniently located close to both Kettering mainline train station and the town centre. Viewing advised.

#### FRONT GARDEN

Enclosed by low level brick walling.

#### **GARAGE AND DRIVEWAY**

Access via iron gates leading to a garage with up and over door. Personnel door to the rear garden.