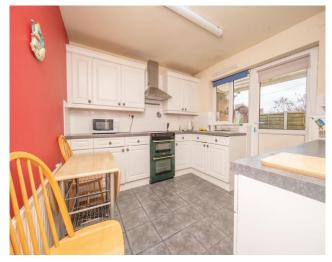

Fitted with units to base and wall with contrasting work surfaces over and tiled splashback surrounds. Sink unit. Space for appliances. Window and door to rear aspect.

BEDROOM ONE 9'2 x 10'5 (2.79m x 3.17m) Window to front aspect.