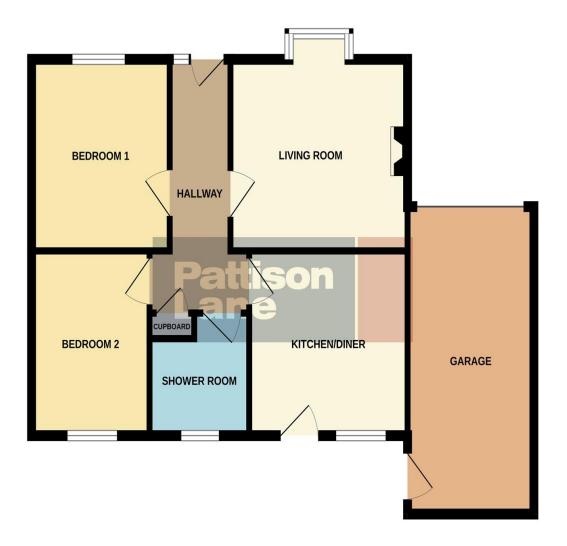

#### **ENTRANCE HALL**

Reached via main front door. Side screen window to front aspect. Storage cupboard.

LIVING ROOM 10'5 plus bay x 11'11 max (3.17m x 3.63m)

Bay window to front aspect.

KITCHEN / DINING ROOM 10'6 x 10'1 (3.20m x 3.07m)

Fitted with units to base and wall with contrasting work surfaces over and tiled splashback surrounds. Sink unit. Space for appliances. Window and door to rear aspect.

BEDROOM ONE 9'2 x 10'5 (2.79m x 3.17m) Window to front aspect.

BEDROOM TWO 7'10 x 10'1 (2.38m x 3.07m) Window to rear aspect.

#### **SHOWER ROOM**

Suite comprising a shower enclosure, wash hand basin and WC. Window to rear aspect.

#### **GARAGE AND DRIVEWAY**

Access via iron gates leading to a garage with up and over door. Personnel door to the rear garden.