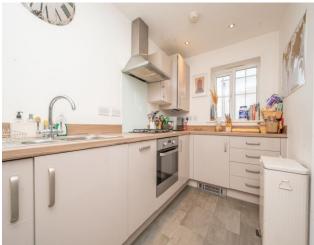

ENTRANCE HALL Storage cupboard.

LOUNGE 12'11 x 14'4 (3.93m x 4.36m) Windows. Open to:

KITCHEN AREA 6'5 x 12'11 (1.95m x 3.93m) Fitted with units to base and wall with contrasting work surfaces over and rising upstands. One and a half bowl sink and drainer unit with mixer tap over. Integrated appliances. Window.