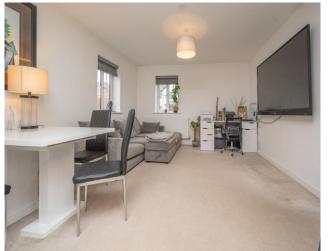

BEDROOM ONE 11' x 9'3 (3.35m x 2.81m) Window. Built in wardrobe. Door to ensuite.

#### **ENSUITE**

Suite comprising a shower enclosure, wash hand basin and WC. Window.

BEDROOM TWO 10'8 x 7'10 (3.25m x 2.38m) Window.