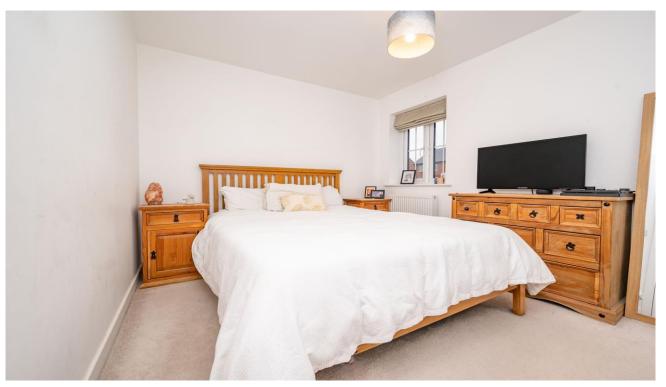

BEDROOM ONE 11' x 9'3 (3.35m x 2.81m) Window. Built in wardrobe. Door to ensuite.

#### **ENSUITE**

Suite comprising a shower enclosure, wash hand basin and WC. Window.

BEDROOM TWO 10'8 x 7'10 (3.25m x 2.38m) Window.