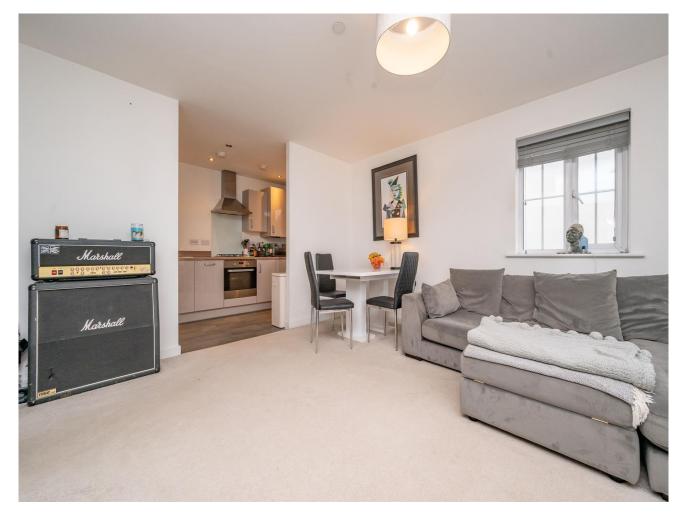

ENTRANCE HALL Storage cupboard.

LOUNGE 12'11 x 14'4 (3.93m x 4.36m) Windows. Open to:

KITCHEN AREA 6'5 x 12'11 (1.95m x 3.93m) Fitted with units to base and wall with contrasting work surfaces over and rising upstands. One and a half bowl sink and drainer unit with mixer tap over. Integrated appliances. Window.