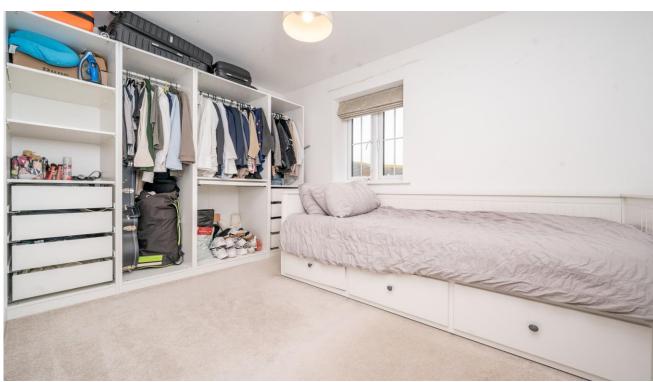

#### **ENSUITE**

Suite comprising a shower enclosure, wash hand basin and WC. Window.

BEDROOM TWO 10'8 x 7'10 (3.25m x 2.38m) Window.