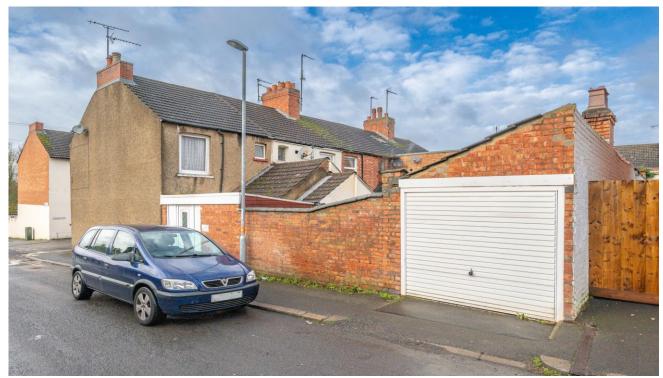

## COURTYARD GARDEN Low maintenance garden with access to the garage.

GARAGE 7'6 max  $\times$  14'3 (2.28m  $\times$  4.34m) To the rear of the property. Door and window into rear garden.

To view this property call Pattison Lane on: **01536 524425** 