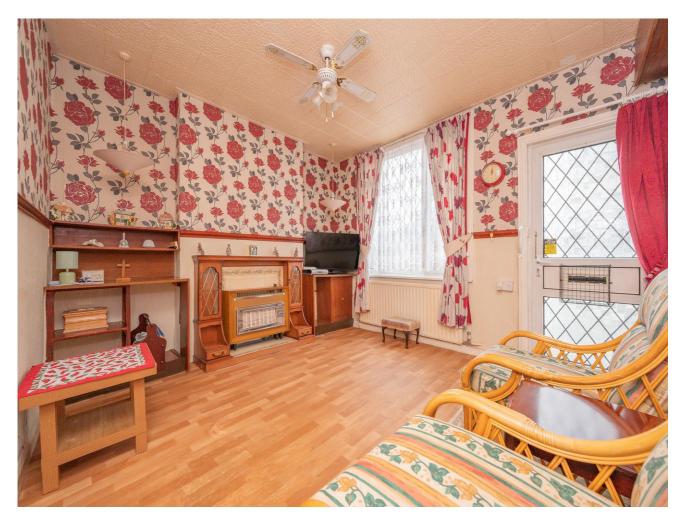

### ENTRANCE Into lounge.

LOUNGE 11'4 x 12'7 max (3.45m x 3.83m) Window to front aspect. Bi fold door opening to the kitchen / breakfast room. Gas fire with surround.