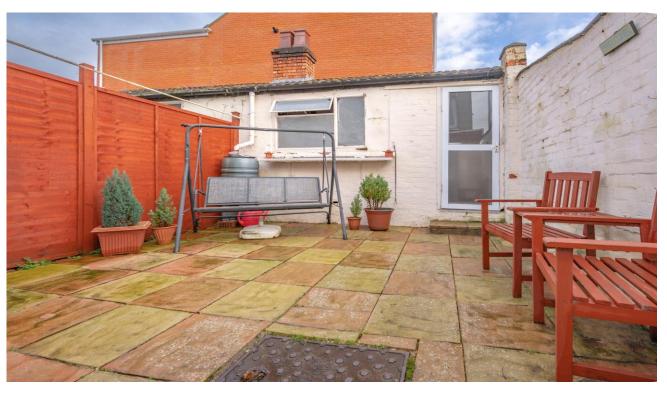

## COURTYARD GARDEN Low maintenance garden with access to the garage.

GARAGE 7'6 max  $\times$  14'3 (2.28m  $\times$  4.34m) To the rear of the property. Door and window into rear garden.

To view this property call Pattison Lane on: **01536 524425** 