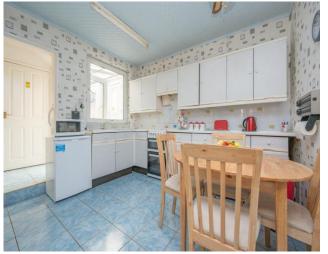

### KITCHEN / BREAKFAST ROOM 11'5 x 9'8 (3.47m x 2.94m)

Fitted with units to base and wall with contrasting work surfaces over and tiled splashback surrounds. Sink and drainer unit with mixer tap over. Storage area. Window into lean to. Door to inner hall. Stairs rising to first floor landing.