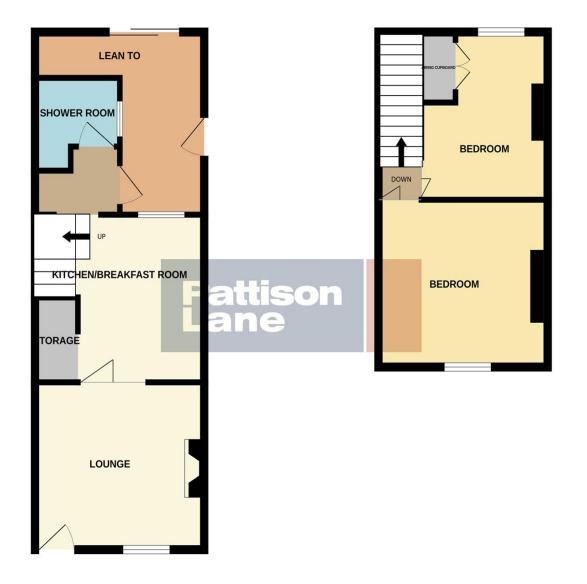

### ENTRANCE Into lounge.

LOUNGE 11'4 x 12'7 max (3.45m x 3.83m) Window to front aspect. Bi fold door opening to the kitchen / breakfast room. Gas fire with surround.

### KITCHEN / BREAKFAST ROOM 11'5 x 9'8 (3.47m x 2.94m)

Fitted with units to base and wall with contrasting work surfaces over and tiled splashback surrounds. Sink and drainer unit with mixer tap over. Storage area. Window into lean to. Door to inner hall. Stairs rising to first floor landing.

#### **INNER HALL**

Doors to shower room and lean to.

#### SHOWER ROOM

Shower area, wash hand basin and WC.

#### **LEAN TO**

Sliding doors to courtyard garden. Door to side aspect used as another entrance to the property.

### FIRST FLOOR LANDING Bi fold doors to bedrooms.

GROUND FLOOR 1ST FLOOR

BEDROOM ONE 12'9 max x 11'5 (3.88m x 3.47m) Window to front aspect.

BEDROOM TWO 9'10 max into cupboard x 11'7 (2.99m x 3.53m)
Window to rear aspect. Cupboard.