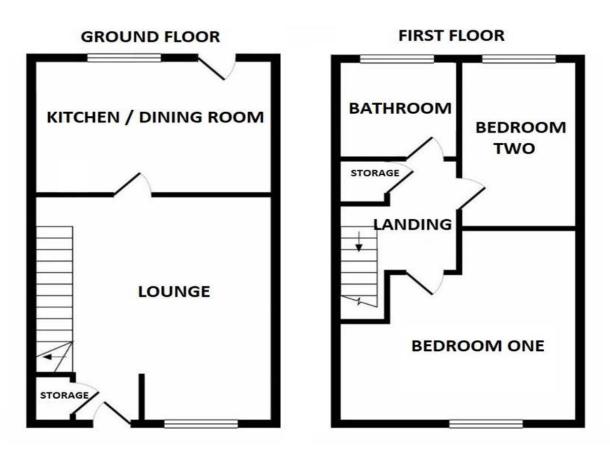

The Accommodation comprises of;

**ENTRANCE** 

LOUNGE

KITCHEN / DINING ROOM

FIRST FLOOR LANDING

**BEDROOM ONE** 

**BEDROOM TWO** 

**BATHROOM** 