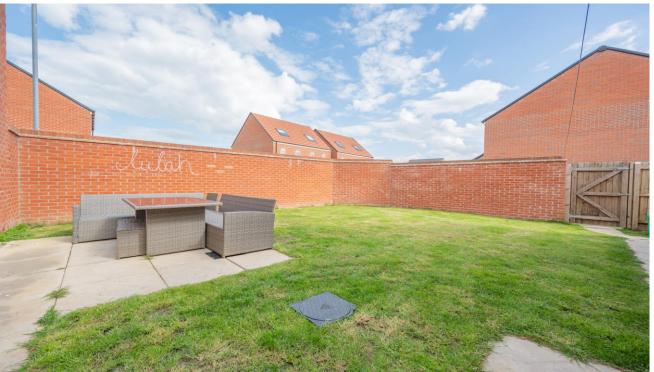

## **Key Features**

- 📇 3 🚅 2 🚉 B 🎰 D
- Three Bedroom Detached House
- Garage & Driveway
- Kitchen / Dining Room
- Utility Room
- En Suite To Master Bedroom

...a thoughtful layout suited for families, professionals, or anyone looking for a touch of luxury. Highlights include; three well proportioned bedrooms with the master benefiting from an ensuite, a large kitchen diner with a separate utility room, a ground floor WC, a private walled rear garden, a garage and off road parking. Viewing advised.