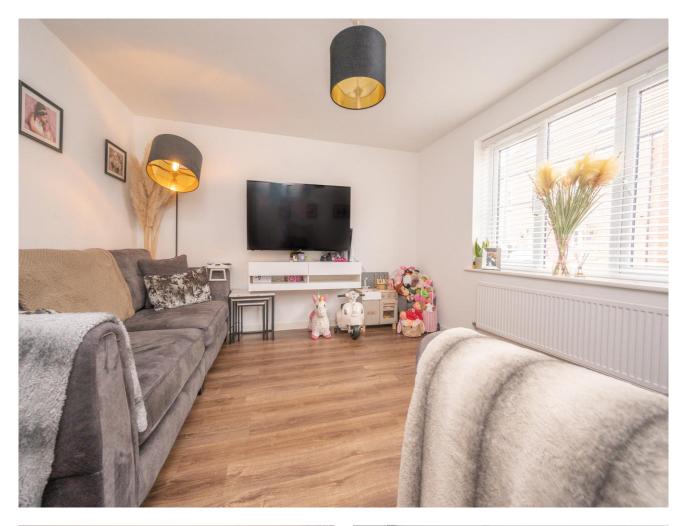

## **Key Features**

- 📇 3 🚅 2 🚉 B 🎰 D
- Three Bedroom Detached House
- Garage & Driveway
- Kitchen / Dining Room
- Utility Room
- En Suite To Master Bedroom

...a thoughtful layout suited for families, professionals, or anyone looking for a touch of luxury. Highlights include; three well proportioned bedrooms with the master benefiting from an ensuite, a large kitchen diner with a separate utility room, a ground floor WC, a private walled rear garden, a garage and off road parking. Viewing advised.