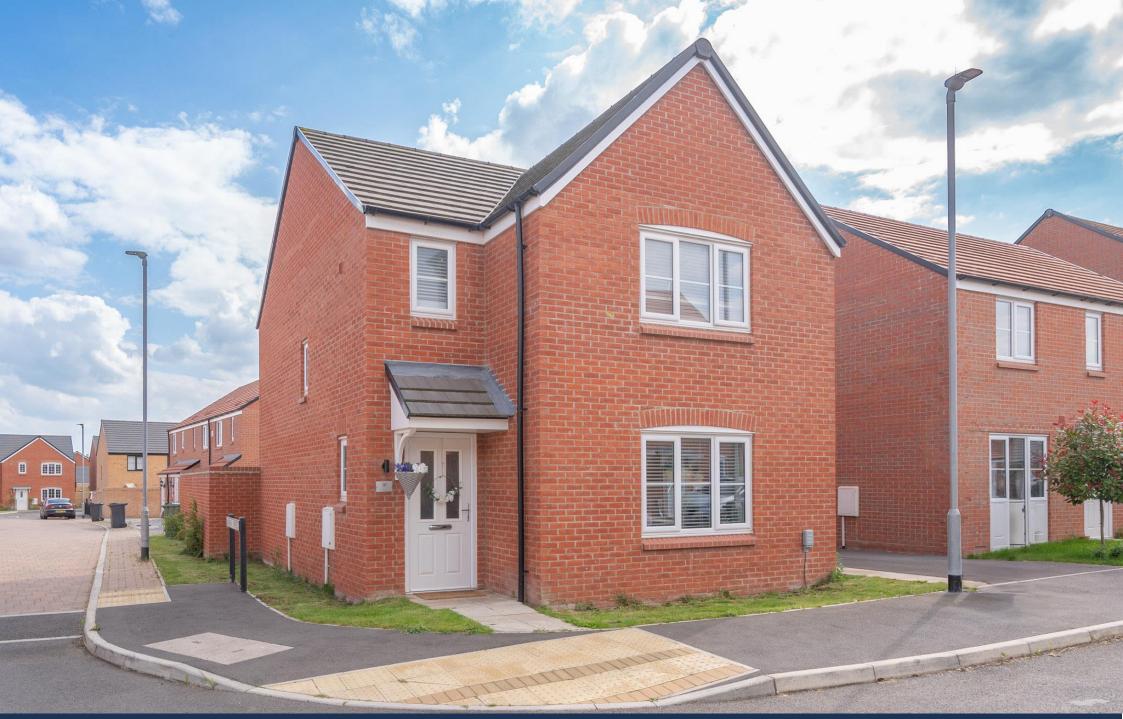

## **Key Features**

- 📇 3 🚅 2 🚉 B 🎰 D
- Three Bedroom Detached House
- Garage & Driveway
- Kitchen / Dining Room
- Utility Room
- En Suite To Master Bedroom

...a thoughtful layout suited for families, professionals, or anyone looking for a touch of luxury. Highlights include; three well proportioned bedrooms with the master benefiting from an ensuite, a large kitchen diner with a separate utility room, a ground floor WC, a private walled rear garden, a garage and off road parking. Viewing advised.