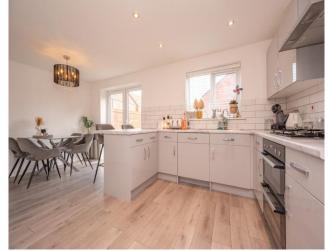

## **Key Features**

- 📇 3 🚅 2 🚉 B 🎰 D
- Three Bedroom Detached House
- Garage & Driveway
- Kitchen / Dining Room
- Utility Room
- En Suite To Master Bedroom

...a thoughtful layout suited for families, professionals, or anyone looking for a touch of luxury. Highlights include; three well proportioned bedrooms with the master benefiting from an ensuite, a large kitchen diner with a separate utility room, a ground floor WC, a private walled rear garden, a garage and off road parking. Viewing advised.