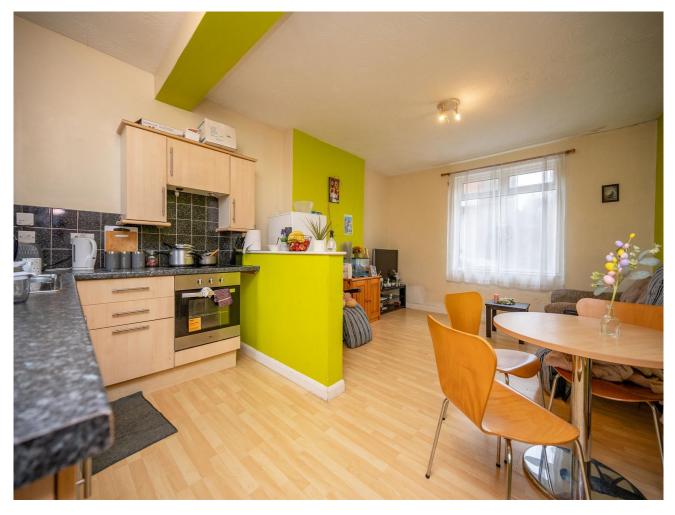

## LOUNGE / DINING / KITCHEN 18'8 max x 12'11 max (5.68m x 3.93m)

Windows to front and rear aspect. Kitchen Area - Fitted with units to base and wall with work surfaces over and tiled splashback surrounds. Sink and drainer unit. Integrated oven. Inset hob. Plumbing and space for washing machine. Wall mounted boiler.