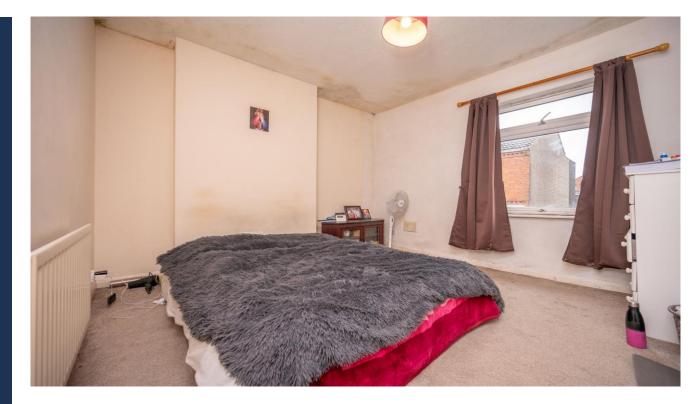

#### FIRST FLOOR LANDING

Window to rear aspect. Doors to bedrooms and bathroom.

BEDROOM ONE 10'11 max x 10'7 (3.32m x 3.22m) Window to front aspect.

BEDROOM TWO 9'7 x 7'8 (2.92m x 2.33m) Window to rear aspect.