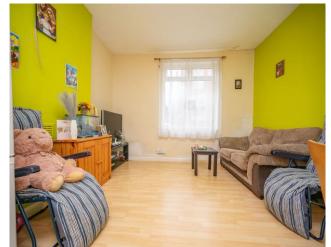

## LOUNGE / DINING / KITCHEN 18'8 max x 12'11 max (5.68m x 3.93m)

Windows to front and rear aspect. Kitchen Area - Fitted with units to base and wall with work surfaces over and tiled splashback surrounds. Sink and drainer unit. Integrated oven. Inset hob. Plumbing and space for washing machine. Wall mounted boiler.

#### FIRST FLOOR LANDING

Window to rear aspect. Doors to bedrooms and bathroom.

BEDROOM ONE 10'11 max x 10'7 (3.32m x 3.22m) Window to front aspect.

BEDROOM TWO 9'7 x 7'8 (2.92m x 2.33m) Window to rear aspect.