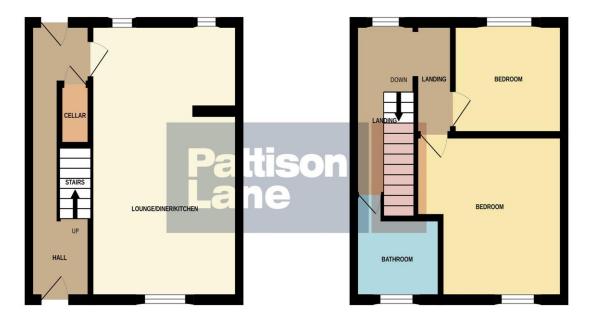

#### ENTRANCE HALL

Reached via main front door. Door to rear aspect with outside space. Door to small cellar storage area. Stairs rising to first floor landing.

## LOUNGE / DINING / KITCHEN 18'8 max x 12'11 max (5.68m x 3.93m)

Windows to front and rear aspect. Kitchen Area - Fitted with units to base and wall with work surfaces over and tiled splashback surrounds. Sink and drainer unit. Integrated oven. Inset hob. Plumbing and space for washing machine. Wall mounted boiler.

#### FIRST FLOOR LANDING

Window to rear aspect. Doors to bedrooms and bathroom.

BEDROOM ONE 10'11 max x 10'7 (3.32m x 3.22m) Window to front aspect.

BEDROOM TWO 9'7 x 7'8 (2.92m x 2.33m) Window to rear aspect.

#### BATHROOM

Suite comprising a panelled bath with shower over, wash hand basin and WC. Frosted window to front aspect.

**1ST FLOOR** 

Whilst every attempt has been made to ensure the accuracy of the floorplan contained here, measurements of doors, windows, rooms and any other items are approximate and no responsibility is taken for any eror, omission or missistantement. This plan is for illustrative purposes only and should be used as such by any prospective purchaser. The services, systems and appliances shown have not been tested and no guarantee as to their operability or efficiency can be given. Made with Metropix ©2024