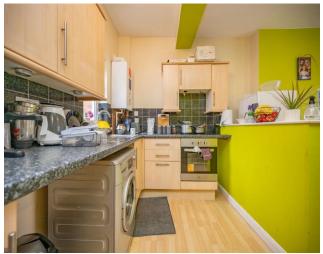

## LOUNGE / DINING / KITCHEN 18'8 max x 12'11 max (5.68m x 3.93m)

Windows to front and rear aspect. Kitchen Area - Fitted with units to base and wall with work surfaces over and tiled splashback surrounds. Sink and drainer unit. Integrated oven. Inset hob. Plumbing and space for washing machine. Wall mounted boiler.