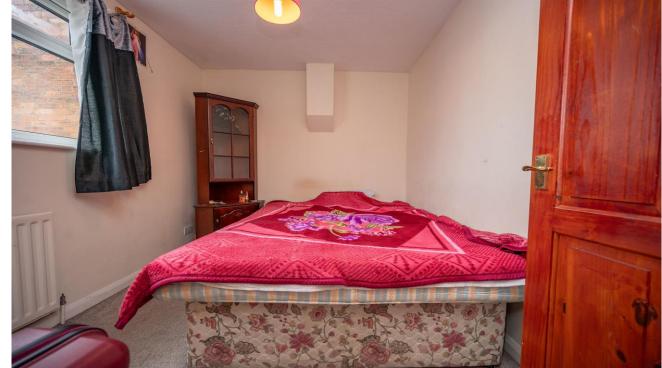

#### FIRST FLOOR LANDING

Window to rear aspect. Doors to bedrooms and bathroom.

BEDROOM ONE 10'11 max x 10'7 (3.32m x 3.22m) Window to front aspect.

BEDROOM TWO 9'7 x 7'8 (2.92m x 2.33m) Window to rear aspect.