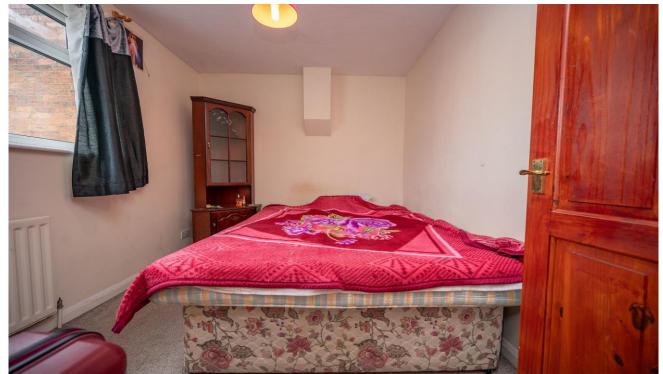

#### FIRST FLOOR LANDING

Window to rear aspect. Doors to bedrooms and bathroom.

BEDROOM ONE 10'11 max x 10'7 (3.32m x 3.22m)

Window to front aspect.

BEDROOM TWO 9'7 x 7'8 (2.92m x 2.33m) Window to rear aspect.