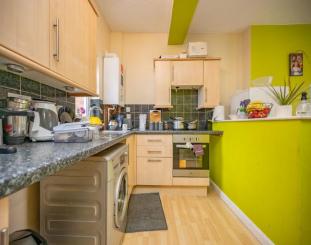

Windows to front and rear aspect.

Kitchen Area - Fitted with units to base and wall with work surfaces over and tiled splashback surrounds. Sink and drainer unit. Integrated oven. Inset hob. Plumbing and space for washing machine. Wall mounted boiler.