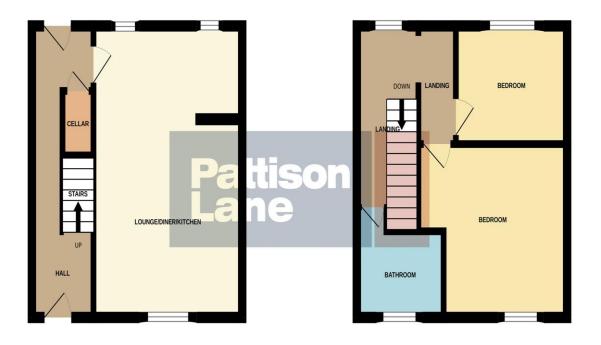

#### **BATHROOM**

Suite comprising a panelled bath with shower over, wash hand basin and WC. Frosted window to front aspect.

GROUND FLOOR 1ST FLOOR

Whilst every attempt has been made to ensure the accuracy of the floorplan contained here, measurements of doors, windows, rooms and any other items are approximate and no responsibility is taken for any error, omission or mis-statement. This plan is for illustrative purposes only and stoul be used as such by any prospective purchaser. The services, systems and appliances shown have not been tested and no guarantee as to their operability or deficiency can be given.