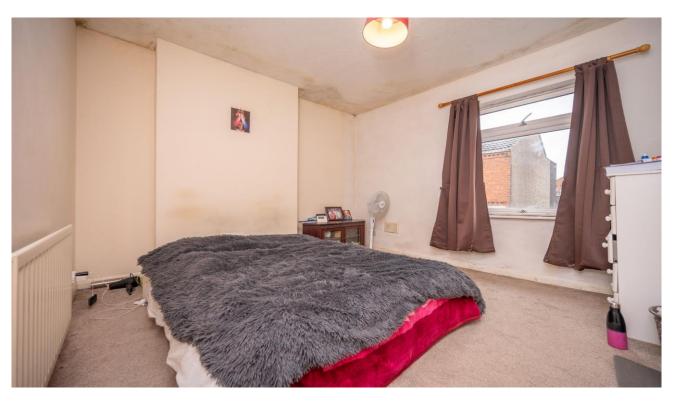

#### FIRST FLOOR LANDING

Window to rear aspect. Doors to bedrooms and bathroom.

BEDROOM ONE 10'11 max x 10'7 (3.32m x 3.22m)

Window to front aspect.

BEDROOM TWO 9'7 x 7'8 (2.92m x 2.33m) Window to rear aspect.