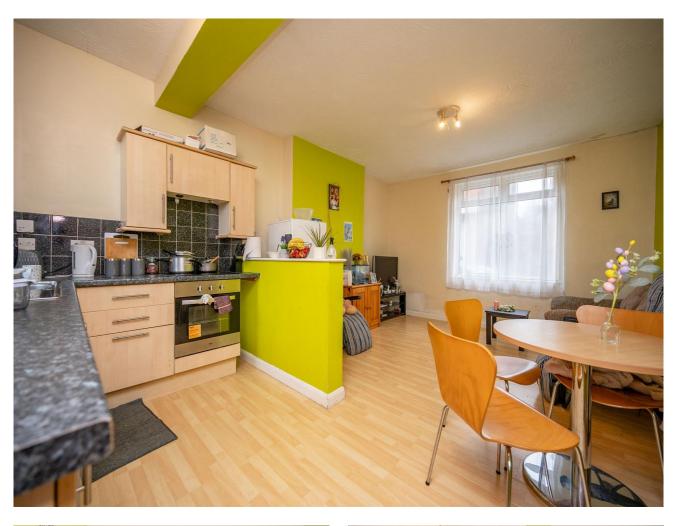

#### **ENTRANCE HALL**

Reached via main front door. Door to rear aspect with outside space. Door to small cellar storage area. Stairs rising to first floor landing.

LOUNGE / DINING / KITCHEN 18'8 max x 12'11 max (5.68m x 3.93m)

Windows to front and rear aspect.

Kitchen Area - Fitted with units to base and wall with work surfaces over and tiled splashback surrounds. Sink and drainer unit. Integrated oven. Inset hob. Plumbing and space for washing machine. Wall mounted boiler.