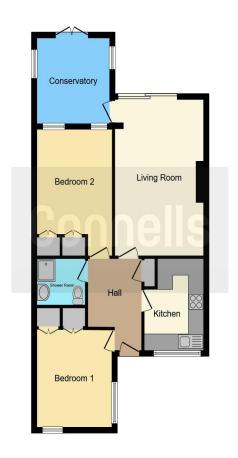

#### **Entrance Hall**

Composite door to front elevation, two cupboards and radiator.

#### Lounge

16' 9" x 11' 5" ( 5.11m x 3.48m )

Double glazed patio doors giving access to rear garden, fireplace, TV point and radiator.

#### Kitchen

10' 11" x 7' 11" ( 3.33m x 2.41m )

Double glazed window to front elevation. Fitted kitchen comprising wall and base units with work surfaces over incorporating a one bowl stainless steel sink/drainer, tiled splashbacks, gas cooker point, plumbing for washing machine and central heating boiler.

## Conservatory

10' 4" max x 10' 2" max ( 3.15m max x 3.10m max )

uPVC construction with double glazed windows to side and rear elevations, lighting.

#### **Bedroom One**

11' 10" x 9' 8" ( 3.61m x 2.95m )

Double glazed windows to front and side elevations, built-in wardrobes and radiator.

#### **Bedroom Two**

9' 11" x 9' 9" ( 3.02m x 2.97m )

Two double glazed windows to rear elevation, built-in wardrobes and radiator.

## **Shower Room**

Shower cubicle with rainfall shower over, low level WC, wash hand basin, partially tiled walls, extractor fan and radiator.

### Rear Garden

Enclosed by wooden fence panels, patio area, shed, mainly laid to decorative stone chippings and pathway leading to rear gate.

This floorplan is for illustrative purposes only and is not drawn to scale. Measurements, floor-areas, openings and orientations are approximate. They should not be relied upon for any purpose and do not form any part of an agreement. No liability is taken for any error or mis-statement. All parties must rely on their own inspections.