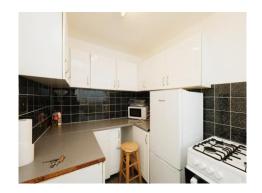

#### Kitchen

10' 11" x 7' 11" ( 3.33m x 2.41m )

Double glazed window to front elevation. Fitted kitchen comprising wall and base units with work surfaces over incorporating a one bowl stainless steel sink/drainer, tiled splashbacks, gas cooker point, plumbing for washing machine and central heating boiler.