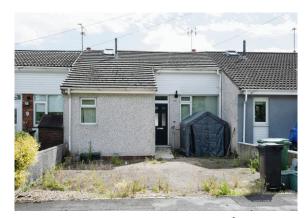

for sale

offers in the region of

£245,000 Freehold

Estoril Yate Bristol BS37 4DW

This chain free terrace bungalow is set in a fantastic location for shops, schools and amenities. With entrance hall, kitchen, lounge, bathroom, 2 double bedrooms and a separate dining room. With an enclosed rear garden and a blocked paved front garden this is a fantastic home.

#### **Front Garden**

Block paved.