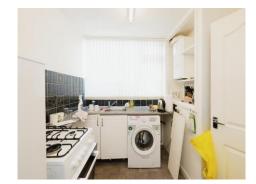

#### Kitchen

10' 11" x 7' 11" ( 3.33m x 2.41m )

Double glazed window to front elevation. Fitted kitchen comprising wall and base units with work surfaces over incorporating a one bowl stainless steel sink/drainer, tiled splashbacks, gas cooker point, plumbing for washing machine and central heating boiler.