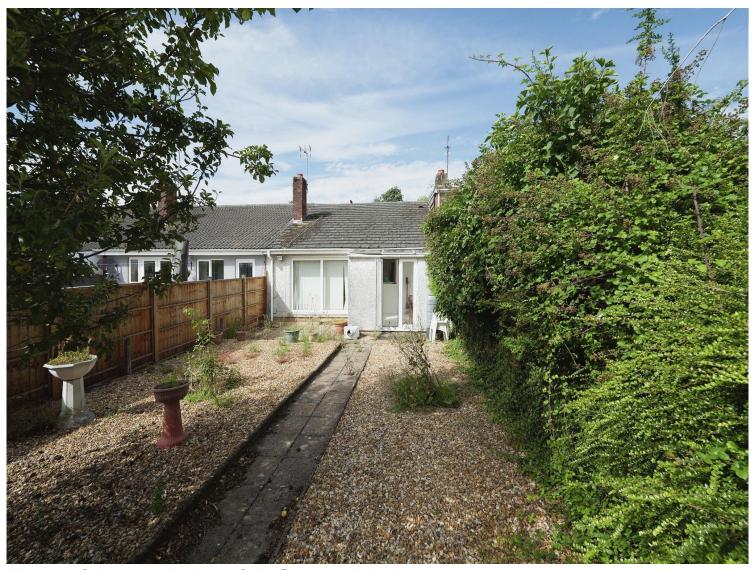

for sale

offers in the region of

£245,000 Freehold

Estoril Yate Bristol BS37 4DW

This chain free terrace bungalow is set in a fantastic location for shops, schools and amenities. With entrance hall, kitchen, lounge, bathroom, 2 double bedrooms and a separate dining room. With an enclosed rear garden and a blocked paved front garden this is a fantastic home.

### Rear Garden

Enclosed by wooden fence panels, patio area, shed, mainly laid to decorative stone chippings and pathway leading to rear gate.

This floorplan is for illustrative purposes only and is not drawn to scale. Measurements, floor-areas, openings and orientations are approximate. They should not be relied upon for any purpose and do not form any part of an agreement. No liability is taken for any error or mis-statement. All parties must rely on their own inspections.

#### **Front Garden**

Block paved.