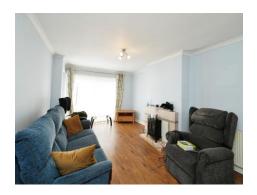

#### Lounge

16' 9" x 11' 5" ( 5.11m x 3.48m )

Double glazed patio doors giving access to rear garden, fireplace, TV point and radiator.