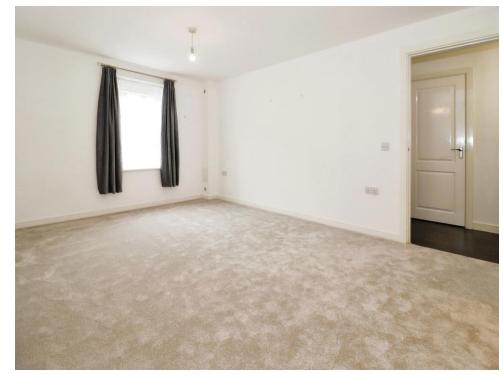

## **Bedroom**

13' 3" x 10' 3" ( 4.04m x 3.12m )

Double glazed window to the rear aspect, built-in storage cupboard, built-in wardrobe, carpeted flooring and a radiator.

#### **Entrance Hall**

Door in from front, doors leading off to principal rooms and a storage cupboard.