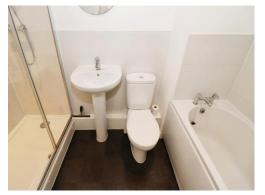

#### Bathroom

9' 1" x 6' 3" ( 2.77m x 1.91m )

Panelled bath with mixer tap, W.C., pedestal wash hand basin with mixer tap, walk-in shower cubicle with glass doors, part tiled, vinyl flooring and a radiator.