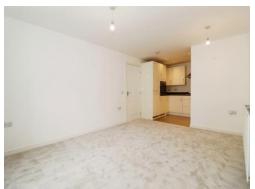

# Lounge

15' 2" x 10' 7" ( 4.62m x 3.23m )

Double glazed window to the rear aspect, access to kitchen, carpeted flooring and a radiator.