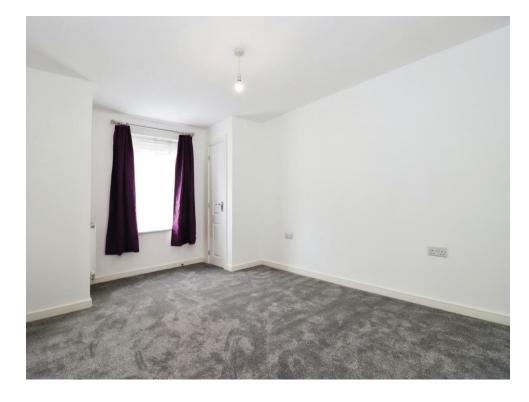

## **Bedroom**

13' 3" x 10' 3" ( 4.04m x 3.12m )

Double glazed window to the rear aspect, built-in storage cupboard, built-in wardrobe, carpeted flooring and a radiator.