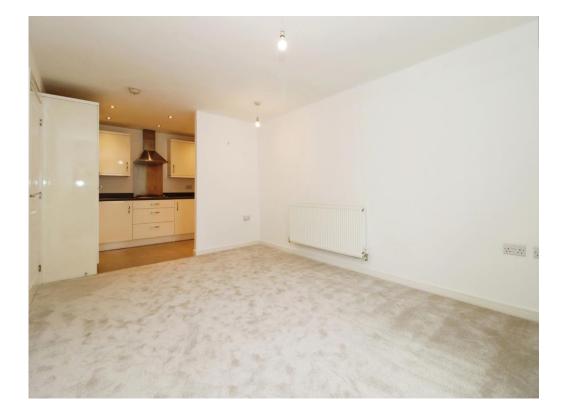

# Lounge

15' 2" x 10' 7" ( 4.62m x 3.23m )

Double glazed window to the rear aspect, access to kitchen, carpeted flooring and a radiator.