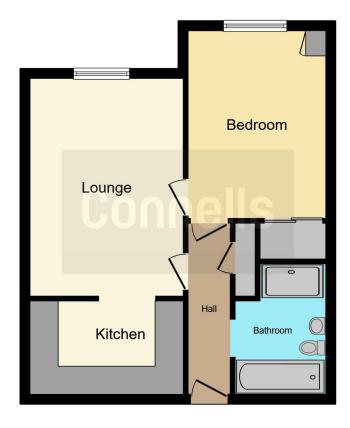

#### **Entrance Hall**

Door in from front, doors leading off to principal rooms and a storage cupboard.

#### Kitchen

10' 6" x 6' 5" ( 3.20m x 1.96m )

A range of wall and base units with worktops over, stainless steel sink and drainer with mixer tap, gas hob with extractor over, integrated eye-line electric oven, combined washing machine/tumble dryer (staying with the property), integrated fridge freezer, smooth ceiling with recessed spotlights and vinyl flooring.

# Lounge

15' 2" x 10' 7" ( 4.62m x 3.23m )

Double glazed window to the rear aspect, access to kitchen, carpeted flooring and a radiator.

## **Bedroom**

13' 3" x 10' 3" ( 4.04m x 3.12m )

Double glazed window to the rear aspect, built-in storage cupboard, built-in wardrobe, carpeted flooring and a radiator.

#### Bathroom

9' 1" x 6' 3" ( 2.77m x 1.91m )

Panelled bath with mixer tap, W.C., pedestal wash hand basin with mixer tap, walk-in shower cubicle with glass doors, part tiled, vinyl flooring and a radiator.