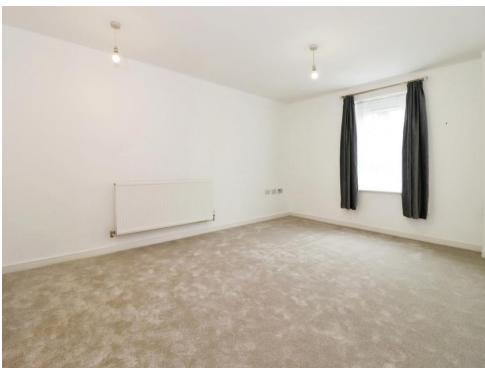

## **Bedroom**

13' 3" x 10' 3" ( 4.04m x 3.12m )

Double glazed window to the rear aspect, built-in storage cupboard, built-in wardrobe, carpeted flooring and a radiator.