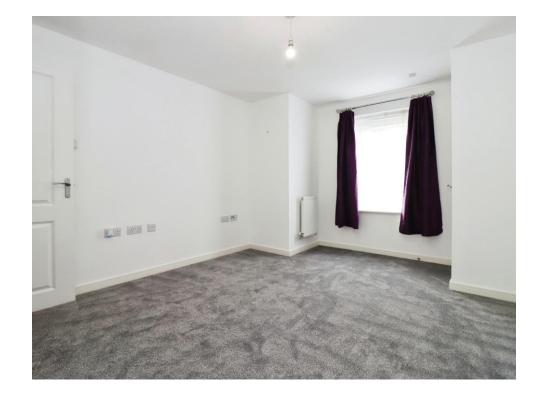

# Lounge

15' 2" x 10' 7" ( 4.62m x 3.23m )

Double glazed window to the rear aspect, access to kitchen, carpeted flooring and a radiator.

## **Bedroom**

13' 3" x 10' 3" ( 4.04m x 3.12m )

Double glazed window to the rear aspect, built-in storage cupboard, built-in wardrobe, carpeted flooring and a radiator.