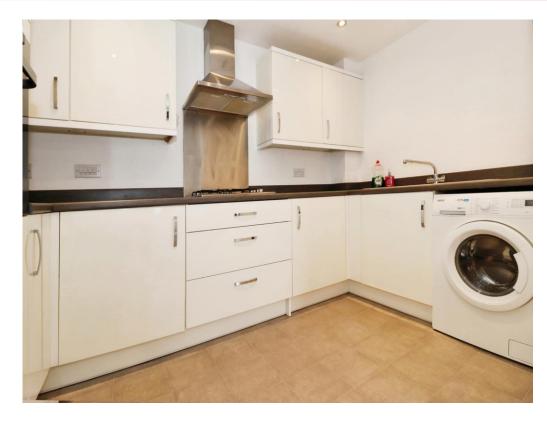

#### Kitchen

10' 6" x 6' 5" ( 3.20m x 1.96m )

A range of wall and base units with worktops over, stainless steel sink and drainer with mixer tap, gas hob with extractor over, integrated eye-line electric oven, combined washing machine/tumble dryer (staying with the property), integrated fridge freezer, smooth ceiling with recessed spotlights and vinyl flooring.