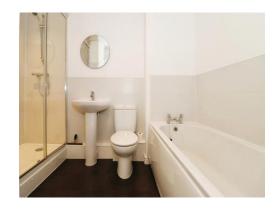

#### Bathroom

9' 1" x 6' 3" ( 2.77m x 1.91m )

Panelled bath with mixer tap, W.C., pedestal wash hand basin with mixer tap, walk-in shower cubicle with glass doors, part tiled, vinyl flooring and a radiator.