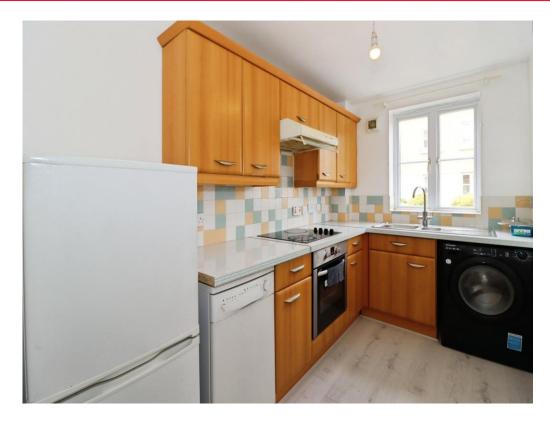

## **Property Description**

Located in the heart of Emersons Green, this two-bedroom ground floor flat offers spacious and practical living ideal for first-time buyers, downsizers, or investors.

The open plan lounge and dining room benefits from windows to both front and rear aspects, creating a bright and airy feel. The kitchen includes a range of fitted units, electric hob, low-level oven, and space for all appliances. The hallway provides access to both bedrooms, a family bathroom, and storage cupboard, with a telecom entry phone located by the front door. The master bedroom includes built-in wardrobes and an ensuite shower room, while bedroom two is a generous double. The property further benefits from one allocated parking space, visible from the front lounge window. Situated within walking distance of local shops, amenities, and transport links, this flat is perfectly placed for access to the Ring Road, Metrobus, and cycle paths into the city.