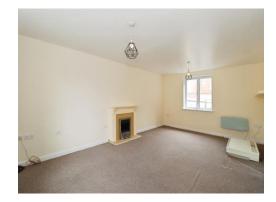

## **Open Plan Lounge/Dining Room**

Double glazed window to front and rear aspects, carpeted flooring and wall mounted electric radiator.