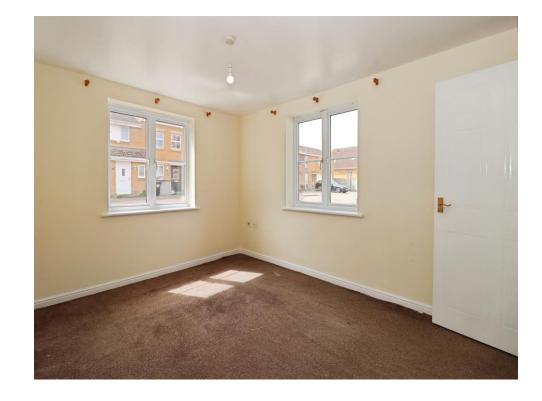

## **Open Plan Lounge/Dining Room**

Double glazed window to front and rear aspects, carpeted flooring and wall mounted electric radiator.