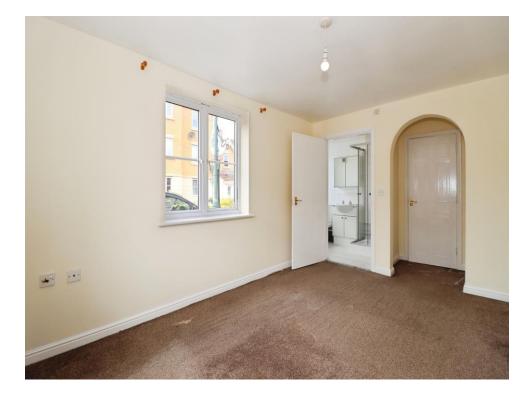

### **Bedroom One**

Double glazed windows to rear and side aspects, smooth ceiling, built-in wardrobe, carpet flooring and wall mounted electric radiator.

## **Ensuite**

Double glazed obscured window to rear aspect, part tiled walls, smooth ceiling, walkin tiled shower with glass panel doors, WC, wash hand basin and wood effect flooring.