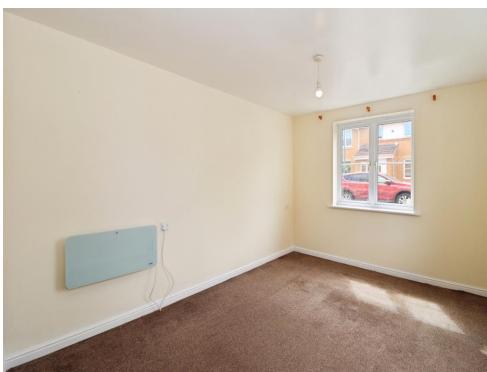

### **Bedroom One**

Double glazed windows to rear and side aspects, smooth ceiling, built-in wardrobe, carpet flooring and wall mounted electric radiator.

#### **Bedroom Two**

Double glazed window to side aspect, smooth ceiling, carpeted flooring and wall mounted electric radiator.