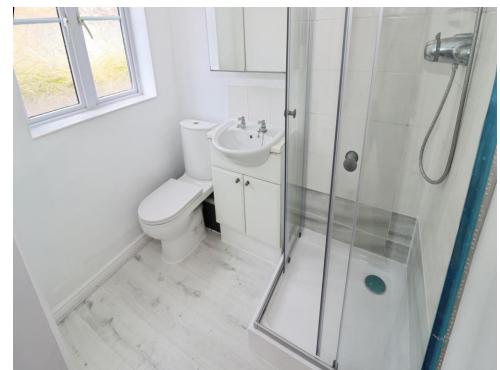

## **Ensuite**

Double glazed obscured window to rear aspect, part tiled walls, smooth ceiling, walkin tiled shower with glass panel doors, WC, wash hand basin and wood effect flooring.

## **Family Bathroom**

Double glazed window to front aspect, partially tiled walls, panelled bath, WC, wash hand basin and wood effect flooring.