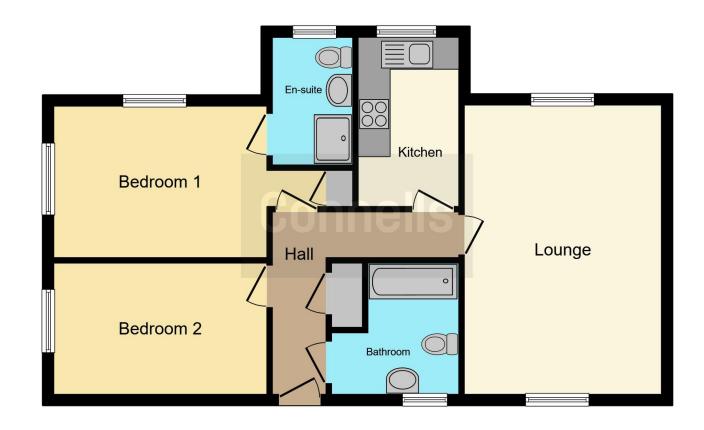

## **Property Description**

Located in the heart of Emersons Green, this two-bedroom ground floor flat offers spacious and practical living ideal for first-time buyers, downsizers, or investors.

The open plan lounge and dining room benefits from windows to both front and rear aspects, creating a bright and airy feel. The kitchen includes a range of fitted units, electric hob, low-level oven, and space for all appliances. The hallway provides access to both bedrooms, a family bathroom, and storage cupboard, with a telecom entry phone located by the front door. The master bedroom includes built-in wardrobes and an ensuite shower room, while bedroom two is a generous double. The property further benefits from one allocated parking space, visible from the front lounge window. Situated within walking distance of local shops, amenities, and transport links, this flat is perfectly placed for access to the Ring Road, Metrobus, and cycle paths into the city.

#### **Entrance Hall**

Smooth ceiling, carpeted flooring, wall mounted electric radiator, fuse board, telecom phone and

access to all principal rooms and storage cupboard.

### **Bedroom One**

Double glazed windows to rear and side aspects, smooth ceiling, built-in wardrobe, carpet flooring and wall mounted electric radiator.

## **Ensuite**

Double glazed obscured window to rear aspect, part tiled walls, smooth ceiling, walkin tiled shower with glass panel doors, WC, wash hand basin and wood effect flooring.

#### **Bedroom Two**

Double glazed window to side aspect, smooth ceiling, carpeted flooring and wall mounted electric radiator.

## **Family Bathroom**

Double glazed window to front aspect, partially tiled walls, panelled bath, WC, wash hand basin and wood effect flooring.

## **Open Plan Lounge/Dining Room**

Double glazed window to front and rear aspects, carpeted flooring and wall mounted electric radiator.

#### Outside

The property includes one allocated parking space, which can be seen from the rear lounge window.

Residential Sales & Lettings | Mortgage Services | Conveyancing | Surveyors | Land & New Homes

This floor plan is for illustrative purposes only. It is not drawn to scale. Any measurements, floor areas (including any total floor area), openings and orientation are approximate. No details are guaranteed, they cannot be relied upon for any purpose and they do not form part of any agreement. No liability is taken for any error, omission or misstatement. A party must rely upon its own inspection(s). Powered by www.focalagent.com