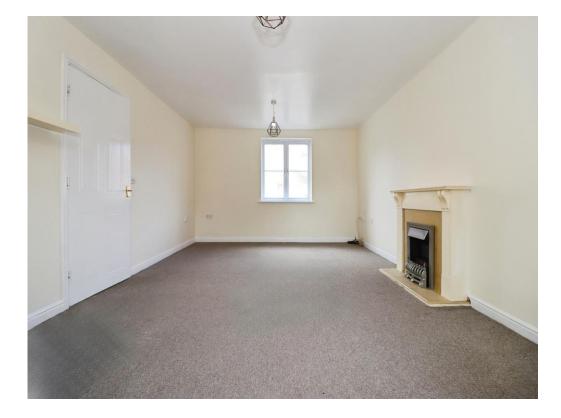

## **Open Plan Lounge/Dining Room**

Double glazed window to front and rear aspects, carpeted flooring and wall mounted electric radiator.