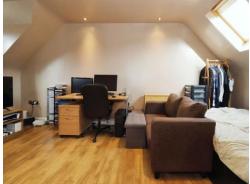

## **Open Plan Kitchen and Living**

Irregular Shaped Room 14' 5" max x 18' 4" max ( 4.39m max x 5.59m)

#### Lounge Area

Double glazed skylight window to the front aspect. Double glazed window to the rear aspect, TV point, door to bathroom, wood effect flooring, smooth ceiling with recessed spotlights and a loft hatch and two radiators.