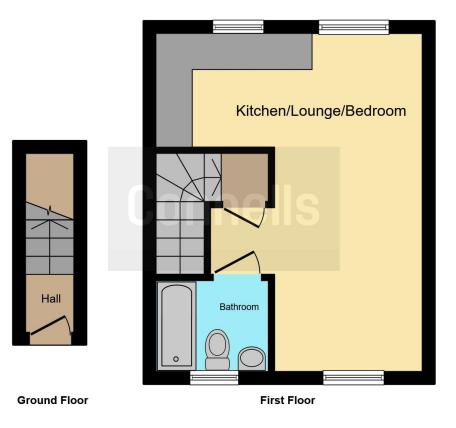

#### **Entrance Hallway**

Door in from front with stairs rising to the apartment, carpet to the stairs and a handrail.

## **Open Plan Kitchen and Living**

Irregular Shaped Room 14' 5" max x 18' 4" max ( 4.39m max x 5.59m)

#### Kitchen Area

Double glazed skylight window to the rear aspect, a range of wall and base units with work tops over and tiled splashbacks, low level electric oven, electric hob, stainless steel sink and drainer with mixer tap, integrated fridge, space for a washing machine, smooth ceiling with recessed spotlights, extractor fan and vinyl flooring.

#### Lounge Area

Double glazed skylight window to the front aspect. Double glazed window to the rear aspect, TV point, door to bathroom, wood effect flooring, smooth ceiling with recessed spotlights and a loft hatch and two radiators.

#### Bathroom

Double glazed skylight window to the front aspect, panelled bath with shower over, W.C. wash hand basin inset into vanity unit with a mixer tap, vinyl flooring and a chrome heated towel rail.

### Outside

Garage and an outside storage space.

To view this property please contact Connells on