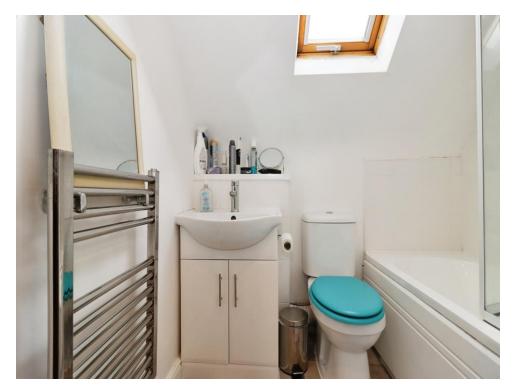

#### Bathroom

Double glazed skylight window to the front aspect, panelled bath with shower over, W.C. wash hand basin inset into vanity unit with a mixer tap, vinyl flooring and a chrome heated towel rail.