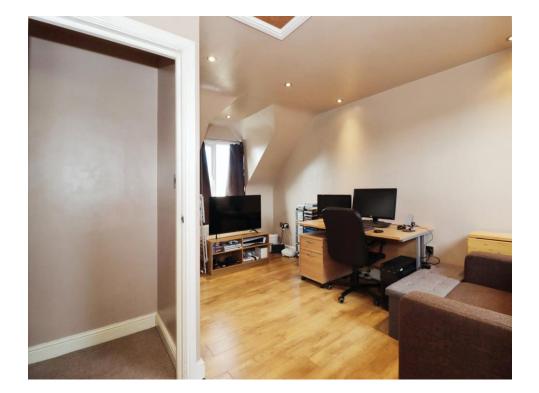

#### Lounge Area

Double glazed skylight window to the front aspect. Double glazed window to the rear aspect, TV point, door to bathroom, wood effect flooring, smooth ceiling with recessed spotlights and a loft hatch and two radiators.