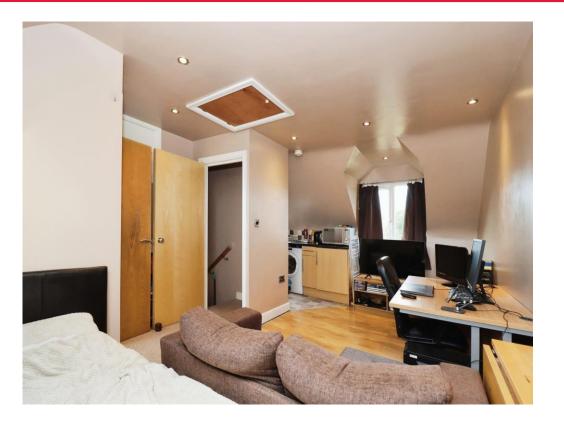

## **Open Plan Kitchen and Living**

Irregular Shaped Room 14' 5" max x 18' 4" max ( 4.39m max x 5.59m)

#### Lounge Area

Double glazed skylight window to the front aspect. Double glazed window to the rear aspect, TV point, door to bathroom, wood effect flooring, smooth ceiling with recessed spotlights and a loft hatch and two radiators.