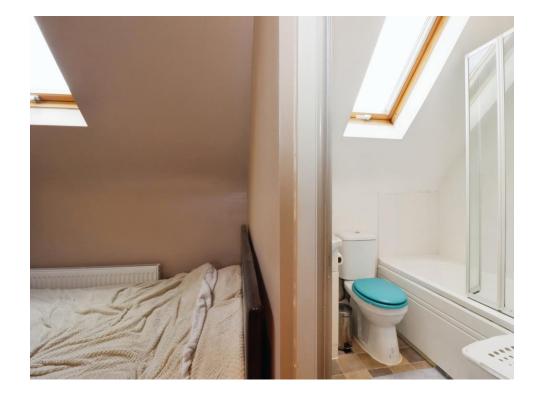

#### Lounge Area

Double glazed skylight window to the front aspect. Double glazed window to the rear aspect, TV point, door to bathroom, wood effect flooring, smooth ceiling with recessed spotlights and a loft hatch and two radiators.

#### Bathroom

Double glazed skylight window to the front aspect, panelled bath with shower over, W.C. wash hand basin inset into vanity unit with a mixer tap, vinyl flooring and a chrome heated towel rail.