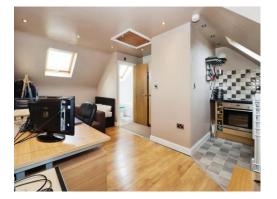

#### **Entrance Hallway**

Door in from front with stairs rising to the apartment, carpet to the stairs and a handrail.

#### Lounge Area

Double glazed skylight window to the front aspect. Double glazed window to the rear aspect, TV point, door to bathroom, wood effect flooring, smooth ceiling with recessed spotlights and a loft hatch and two radiators.