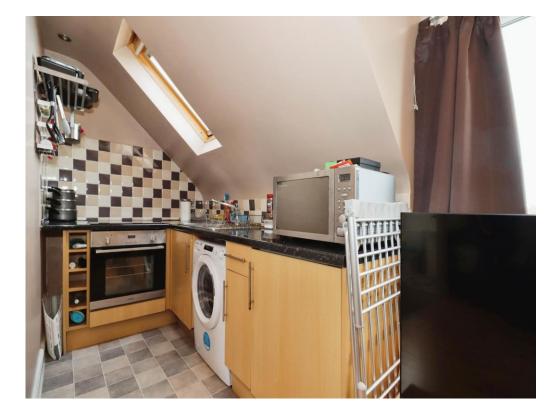

## **Open Plan Kitchen and Living**

Irregular Shaped Room 14' 5" max x 18' 4" max ( 4.39m max x 5.59m)

#### Kitchen Area

Double glazed skylight window to the rear aspect, a range of wall and base units with work tops over and tiled splashbacks, low level electric oven, electric hob, stainless steel sink and drainer with mixer tap, integrated fridge, space for a washing machine, smooth ceiling with recessed spotlights, extractor fan and vinyl flooring.