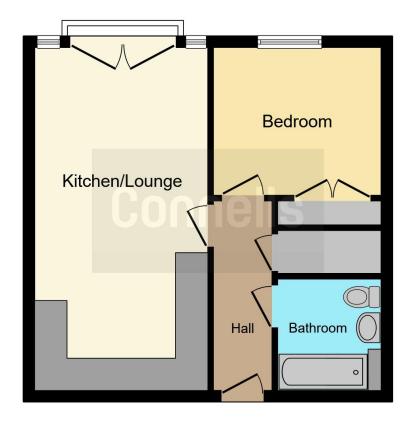

# **Property Description**

Situated on Arnold Road in the sought-after area of Mangotsfield, this delightful onebedroom flat offers comfortable and modern living. The property features a bright and spacious lounge/diner with a Juliet balcony. The kitchen is thoughtfully designed with ample storage and workspace, while the bathroom provides a modern white suite. The double bedroom is generously sized, and the entrance hall conveniently connects all rooms, offering easy access throughout the flat. Mangotsfield is a popular residential area with a welcoming community, excellent local amenities, and great transport links. The property is ideally located near shops, cafes, parks, and schools, as well as providing easy access to the A4174 ring road, making it perfect for commuters and first-time buyers alike.

# **Entrance Hall**

Intercom system, storage cupboard, doors of to principal rooms, carpeted flooring and a wall-mounted electric heater.

## **Open Plan Kitchen & Lounge**

10' 5" x 20' 9" ( 3.17m x 6.32m )

#### Kitchen Area:

A range of wall and base units with worktops over, one and a half bowl stainless steel sink and drainer with mixer tap, low level electric oven, electric hob with extractor over, space for a dishwasher, space for a washing machine, space for a free-standing fridge freezer, under cupboard lighting and wood effect flooring.

#### Lounge area:

Double glazed French doors opening up to a Juliet balcony, TV point, carpeted flooring and a wall-mounted electric heater.

## Bedroom

#### 10' 2" x 9' 2" ( 3.10m x 2.79m )

Double glazed window to the rear aspect, built-in double wardrobe, carpeted flooring and a wall-mounted electric heater.

## Bathroom

6' 3" x 6' 8" ( 1.91m x 2.03m )

Panelled bath with shower hose attachment. WC, pedestal wash hand basin, extractor fan and tiled flooring.