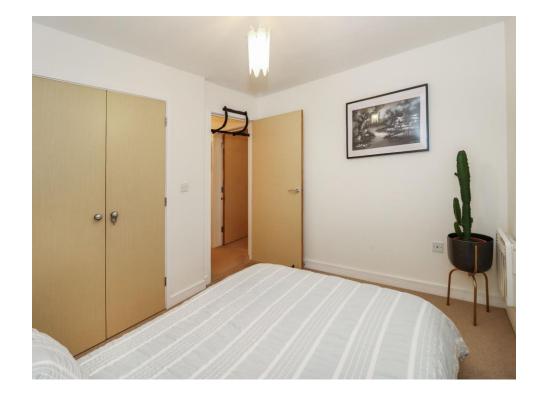

## Bedroom

#### 10' 2" x 9' 2" ( 3.10m x 2.79m )

Double glazed window to the rear aspect, built-in double wardrobe, carpeted flooring and a wall-mounted electric heater.