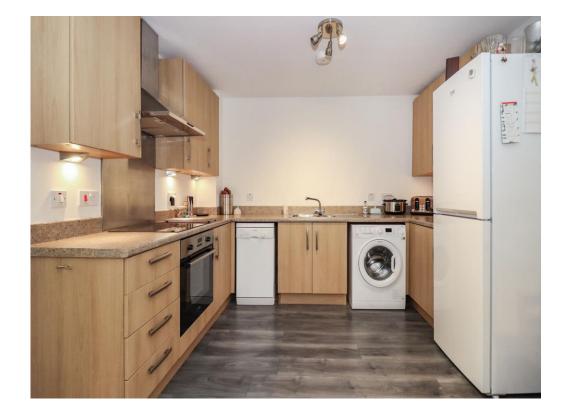

#### Kitchen Area:

A range of wall and base units with worktops over, one and a half bowl stainless steel sink and drainer with mixer tap, low level electric oven, electric hob with extractor over, space for a dishwasher, space for a washing machine, space for a free-standing fridge freezer, under cupboard lighting and wood effect flooring.