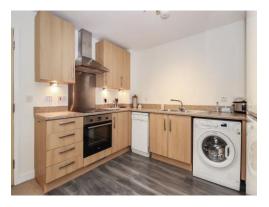

## **Open Plan Kitchen & Lounge**

10' 5" x 20' 9" ( 3.17m x 6.32m )

#### Kitchen Area:

A range of wall and base units with worktops over, one and a half bowl stainless steel sink and drainer with mixer tap, low level electric oven, electric hob with extractor over, space for a dishwasher, space for a washing machine, space for a free-standing fridge freezer, under cupboard lighting and wood effect flooring.