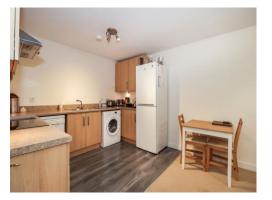

## **Open Plan Kitchen & Lounge**

10' 5" x 20' 9" ( 3.17m x 6.32m )

#### Kitchen Area:

A range of wall and base units with worktops over, one and a half bowl stainless steel sink and drainer with mixer tap, low level electric oven, electric hob with extractor over, space for a dishwasher, space for a washing machine, space for a free-standing fridge freezer, under cupboard lighting and wood effect flooring.