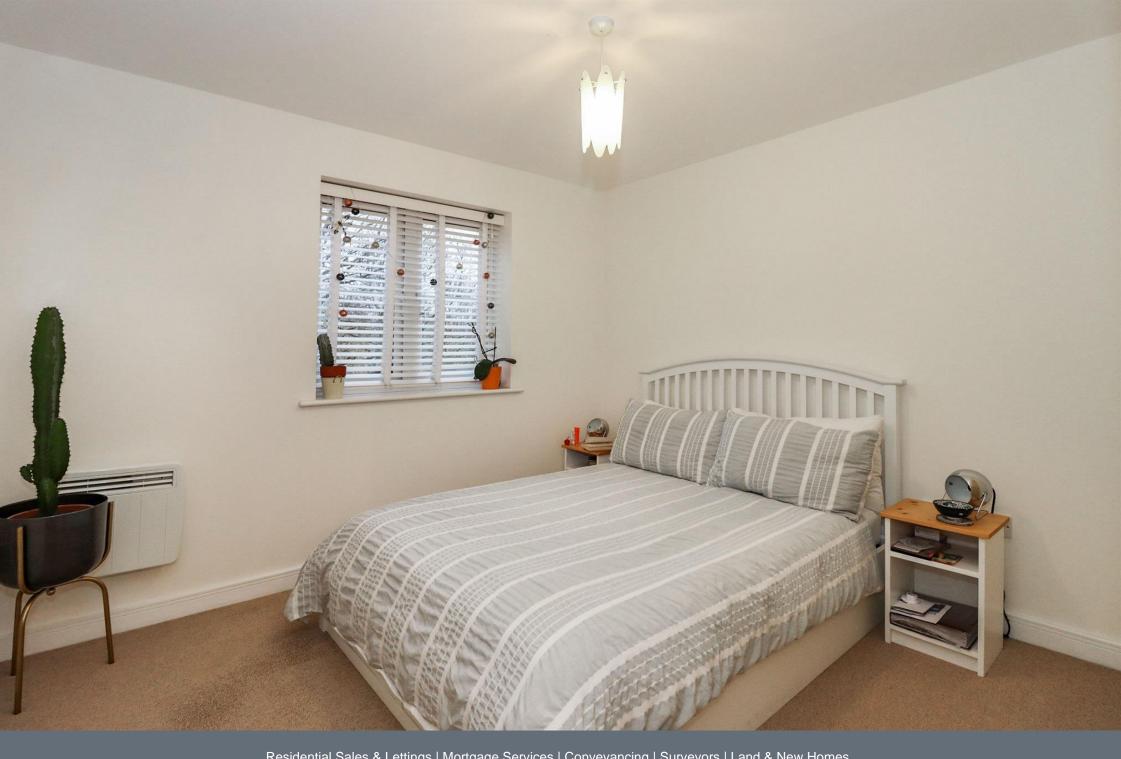

## Bedroom

#### 10' 2" x 9' 2" ( 3.10m x 2.79m )

Double glazed window to the rear aspect, built-in double wardrobe, carpeted flooring and a wall-mounted electric heater.