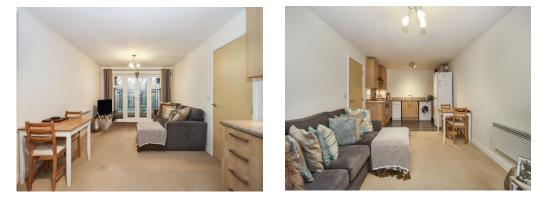

## **Open Plan Kitchen & Lounge**

10' 5" x 20' 9" ( 3.17m x 6.32m )

#### Lounge area:

Double glazed French doors opening up to a Juliet balcony, TV point, carpeted flooring and a wall-mounted electric heater.