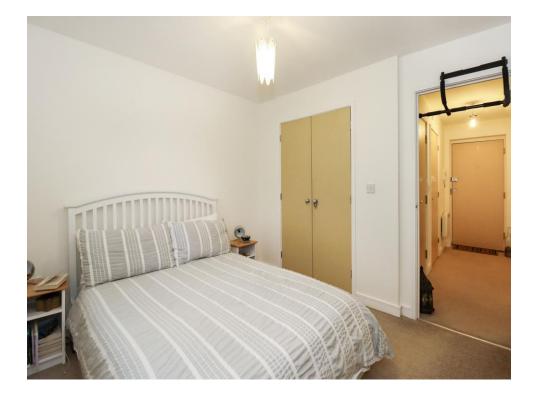

## Bedroom

#### 10' 2" x 9' 2" ( 3.10m x 2.79m )

Double glazed window to the rear aspect, built-in double wardrobe, carpeted flooring and a wall-mounted electric heater.