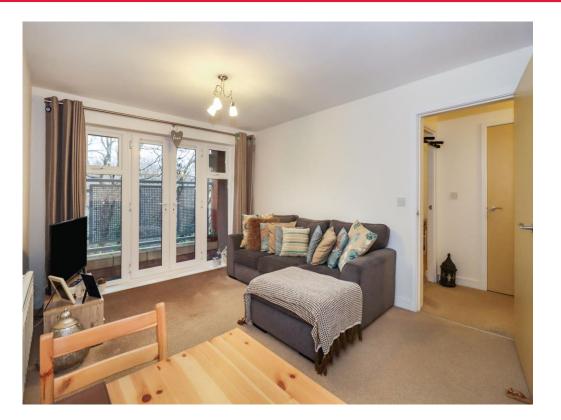

## **Open Plan Kitchen & Lounge**

10' 5" x 20' 9" ( 3.17m x 6.32m )

#### Lounge area:

Double glazed French doors opening up to a Juliet balcony, TV point, carpeted flooring and a wall-mounted electric heater.