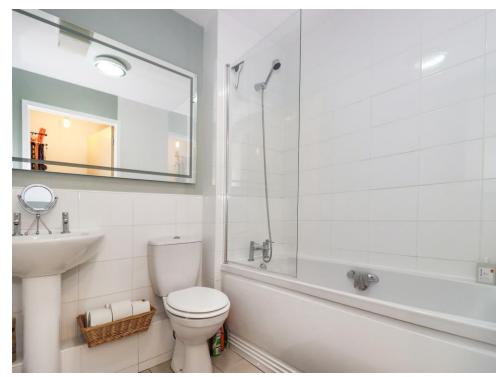

## Bathroom

6' 3" x 6' 8" ( 1.91m x 2.03m )

Panelled bath with shower hose attachment. WC, pedestal wash hand basin, extractor fan and tiled flooring.