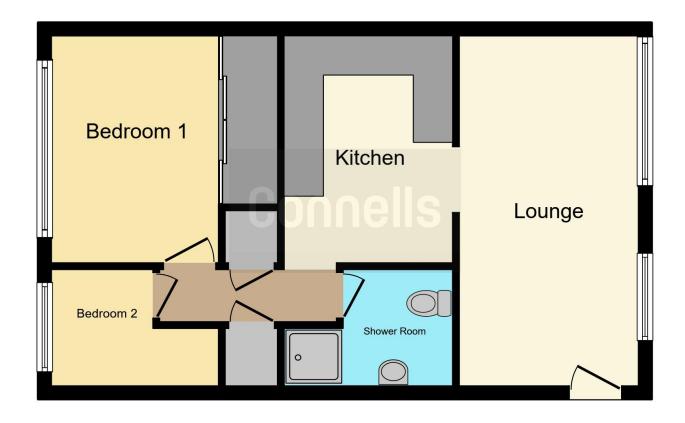

## **Property Description**

\*Ground Floor Two-Bedroom Flat with Private Garden and Garage\*

This Two-bedroom ground floor flat offers a great home in the popular Yate area of Bristol. It features a large living space, a simple but functional kitchen, and two double bedrooms and a family bathroom.

#### Kitchen

11' 4" x 8' 4" ( 3.45m x 2.54m )

#### Lounge

16' 6" x 7' 4" ( 5.03m x 2.24m )

#### **Bedroom**

11' 4" x 11' ( 3.45m x 3.35m )

## **Bedroom Two**

8' 1" x 5' 8" ( 2.46m x 1.73m )

#### **Shower Room**

8' 6" x 6' 2" ( 2.59m x 1.88m )

Residential Sales & Lettings | Mortgage Services | Conveyancing | Surveyors | Land & New Homes

This floor plan is for illustrative purposes only. It is not drawn to scale. Any measurements, floor areas (including any total floor area), openings and orientation are approximate. No details are guaranteed, they cannot be relied upon for any purpose and they do not form part of any agreement. No liability is taken for any error, omission or misstatement. A party must rely upon its own inspection(s). Powered by www.focalagent.com