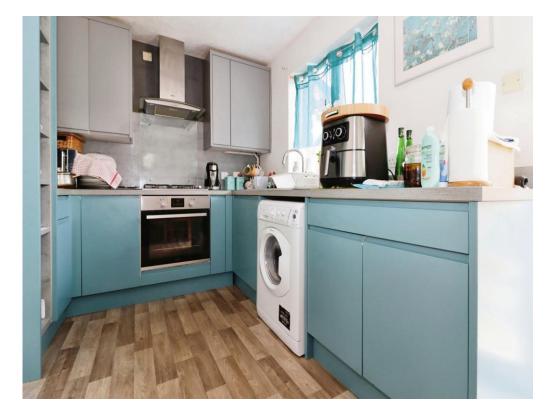

In brief you will find a Living Room, Kitchen Diner, Three Bedrooms, Family Bathroom, enclosed Garden and Garage with driveway.

This property will prove very popular in the market today, call now to secure a viewing!

Lounge 15' x 12' 4" ( 4.57m x 3.76m ) Kitchen 15' 5" x 8' ( 4.70m x 2.44m ) Cloakroom

Bedroom One 15' 6" x 8' 2" ( 4.72m x 2.49m ) En-Suite

Bedroom Two 7' 8" x 7' 11" ( 2.34m x 2.41m ) Bedroom Three 7' 9" x 8' 1" ( 2.36m x 2.46m ) Garage