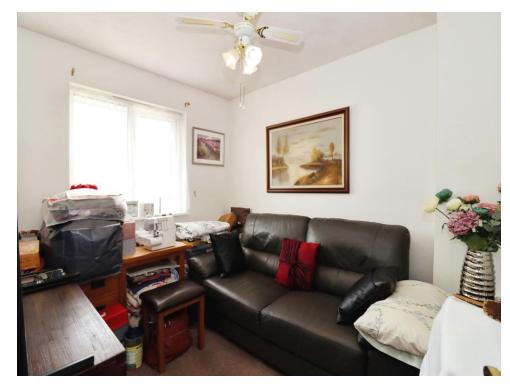

In brief you will find a Living Room, Kitchen Diner, Three Bedrooms, Family Bathroom, enclosed Garden and Garage with driveway.

This property will prove very popular in the market today, call now to secure a viewing!

Lounge 15' x 12' 4" ( 4.57m x 3.76m ) Kitchen 15' 5" x 8' ( 4.70m x 2.44m ) Cloakroom

Bedroom One 15' 6" x 8' 2" ( 4.72m x 2.49m ) En-Suite

Bedroom Two 7' 8" x 7' 11" ( 2.34m x 2.41m ) Bedroom Three 7' 9" x 8' 1" ( 2.36m x 2.46m ) Garage