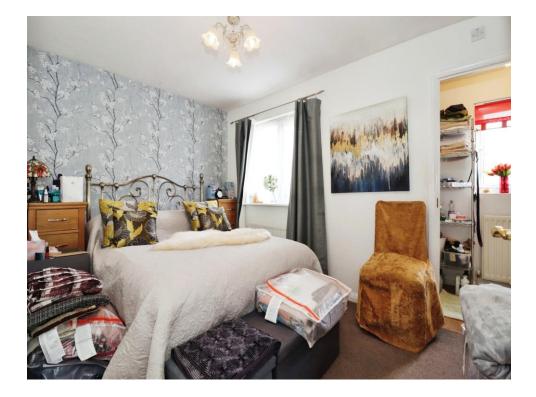

Lounge 15' x 12' 4" ( 4.57m x 3.76m ) Kitchen 15' 5" x 8' ( 4.70m x 2.44m ) Cloakroom

Bedroom One 15' 6" x 8' 2" ( 4.72m x 2.49m ) En-Suite

Bedroom Two 7' 8" x 7' 11" ( 2.34m x 2.41m ) Bedroom Three 7' 9" x 8' 1" ( 2.36m x 2.46m ) Garage