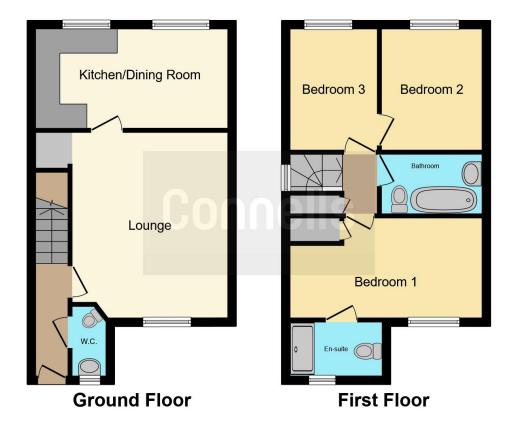

In brief you will find a Living Room, Kitchen Diner, Three Bedrooms, Family Bathroom, enclosed Garden and Garage with driveway.

This property will prove very popular in the market today, call now to secure a viewing!

Lounge 15' x 12' 4" ( 4.57m x 3.76m ) Kitchen 15' 5" x 8' ( 4.70m x 2.44m ) Cloakroom

Bedroom One 15' 6" x 8' 2" ( 4.72m x 2.49m ) En-Suite

Bedroom Two 7' 8" x 7' 11" ( 2.34m x 2.41m ) Bedroom Three 7' 9" x 8' 1" ( 2.36m x 2.46m ) Garage