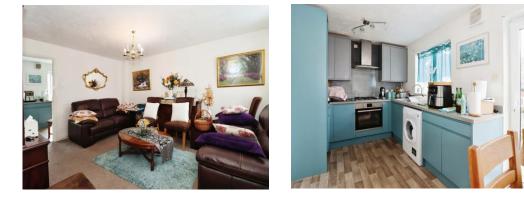

In brief you will find a Living Room, Kitchen Diner, Three Bedrooms, Family Bathroom, enclosed Garden and Garage with driveway.

This property will prove very popular in the market today, call now to secure a viewing!

Lounge 15' x 12' 4" ( 4.57m x 3.76m ) Kitchen 15' 5" x 8' ( 4.70m x 2.44m ) Cloakroom

Bedroom One 15' 6" x 8' 2" ( 4.72m x 2.49m ) En-Suite

Bedroom Two 7' 8" x 7' 11" ( 2.34m x 2.41m ) Bedroom Three 7' 9" x 8' 1" ( 2.36m x 2.46m ) Garage