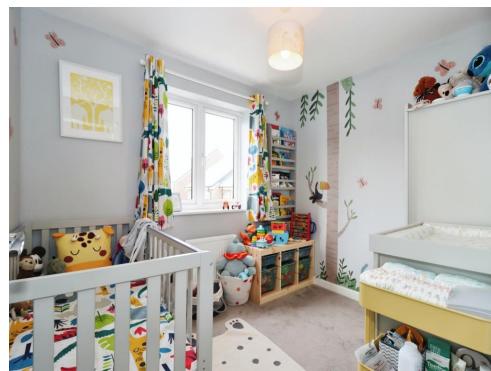

#### **Bedroom One**

11' 9" x 9' 5" ( 3.58m x 2.87m )

#### **Bedroom Two**

9' 3" x 7' 8" max ( 2.82m x 2.34m max )

## **Bedroom Three**

7' 6" x 5' 8" ( 2.29m x 1.73m )