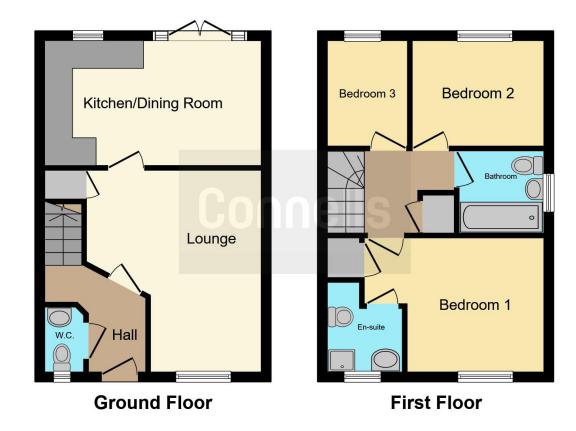

## Lounge

14' 3" x 12' 1" ( 4.34m x 3.68m )

#### **Kitchen Diner**

15' 3" x 9' 5" max ( 4.65m x 2.87m max )

#### **Bedroom One**

11' 9" x 9' 5" ( 3.58m x 2.87m )

#### **Bedroom Two**

9' 3" x 7' 8" max ( 2.82m x 2.34m max )

## **Bedroom Three**

7' 6" x 5' 8" ( 2.29m x 1.73m )

#### Bathroom

5' 8" x 6' (1.73m x 1.83m)

Residential Sales & Lettings | Mortgage Services | Conveyancing | Surveyors | Land & New Homes

This floor plan is for illustrative purposes only. It is not drawn to scale. Any measurements, floor areas (including any total floor area), openings and orientation are approximate. No details are guaranteed, they cannot be relied upon for any purpose and they do not form part of any agreement. No liability is taken for any error, omission or misstatement. A party must rely upon its own inspection(s). Powered by www.focalagent.com