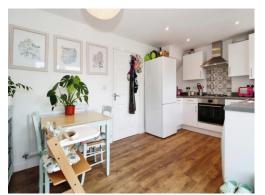

Inside, the property offers a living room, kitchen with patio doors leading to a low-maintenance enclosed garden, a downstairs cloakroom, three bedrooms, and a family bathroom. There's also off-street parking.

#### **Kitchen Diner**

15' 3" x 9' 5" max ( 4.65m x 2.87m max )