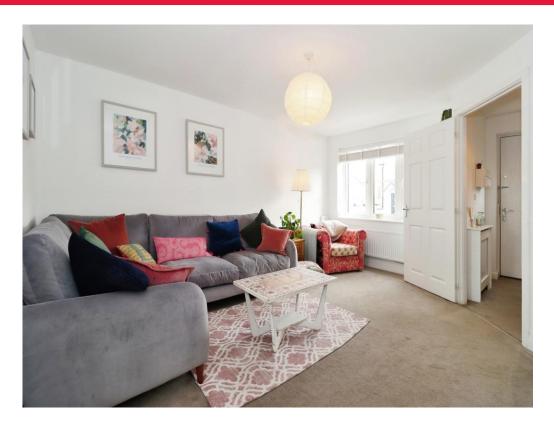

Inside, the property offers a living room, kitchen with patio doors leading to a low-maintenance enclosed garden, a downstairs cloakroom, three bedrooms, and a family bathroom. There's also off-street parking.

# Lounge

14' 3" x 12' 1" ( 4.34m x 3.68m )