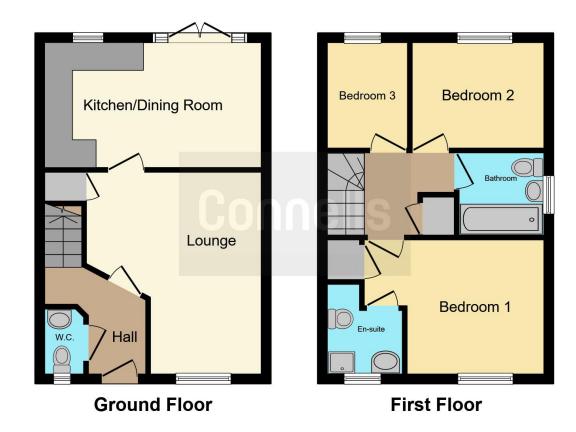

Inside, the property offers a living room, kitchen with patio doors leading to a low-maintenance enclosed garden, a downstairs cloakroom, three bedrooms, and a family bathroom. There's also off-street parking.

# Lounge

14' 3" x 12' 1" ( 4.34m x 3.68m )

## **Kitchen Diner**

15' 3" x 9' 5" max ( 4.65m x 2.87m max )

## **Bedroom One**

11' 9" x 9' 5" ( 3.58m x 2.87m )

#### **Bedroom Two**

9' 3" x 7' 8" max ( 2.82m x 2.34m max )

# **Bedroom Three**

7' 6" x 5' 8" ( 2.29m x 1.73m )

## Bathroom

5' 8" x 6' (1.73m x 1.83m)

Residential Sales & Lettings | Mortgage Services | Conveyancing | Surveyors | Land & New Homes

This floor plan is for illustrative purposes only. It is not drawn to scale. Any measurements, floor areas (including any total floor area), openings and orientation are approximate. No details are guaranteed, they cannot be relied upon for any purpose and they do not form part of any agreement. No liability is taken for any error, omission or misstatement. A party must rely upon its own inspection(s). Powered by www.focalagent.com