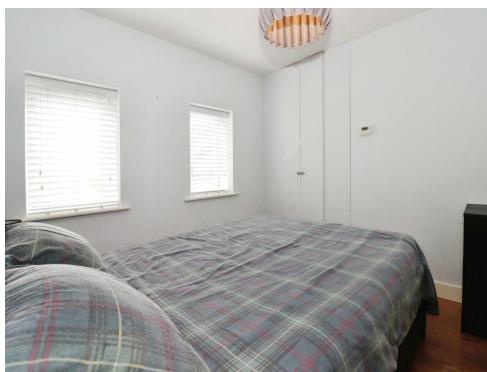

## **Bedroom**

9' 3" x 10' (2.82m x 3.05m)

Two double glazed windows to the front aspect, built-in wardrobe, wood effect flooring, radiator.