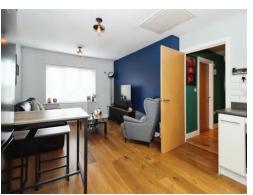

## **Entrance Hall**

Door in from front, wood effect flooring, smooth ceiling with recessed spotlights, stair leading up to the apartment, stair rail.

# Open Plan Kitchen & Living

11' 6" x 19' 5" ( 3.51m x 5.92m )

Lounge Area

Double glazed window to the front aspect, TV point, wood effect flooring and a radiator.