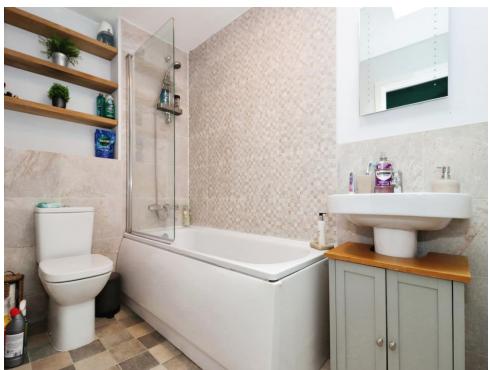

## **Bathroom**

8' 4" x 5' 2" ( 2.54m x 1.57m )

Panelled bath with mains shower over, pedestal wash and basin with mixer tap, part tiled, vinyl flooring and radiator.