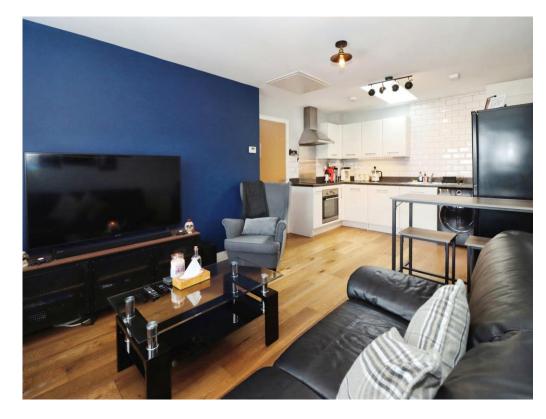

# Open Plan Kitchen & Living

11' 6" x 19' 5" ( 3.51m x 5.92m )

Lounge Area

Double glazed window to the front aspect, TV point, wood effect flooring and a radiator.

#### Kitchen Area

Skylight window, a fitted kitchen with a range of wall and base units with worktop over, low level electric oven, electric hob with extractor over, stainless steel sink and drainer with a mixer tap, metro-brick style tiled splashback, space and plumbing for a washing machine, space for a free-standing fridge freezer.