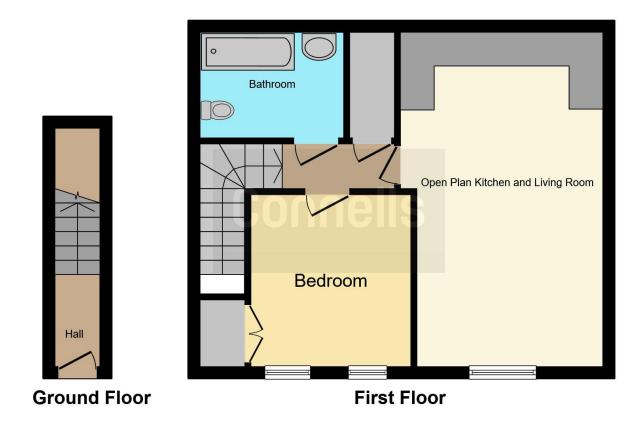

## **Entrance Hall**

Door in from front, wood effect flooring, smooth ceiling with recessed spotlights, stair leading up to the apartment, stair rail.

# Open Plan Kitchen & Living

11' 6" x 19' 5" ( 3.51m x 5.92m )

Lounge Area

Double glazed window to the front aspect, TV point, wood effect flooring and a radiator.

#### Kitchen Area

Skylight window, a fitted kitchen with a range of wall and base units with worktop over, low level electric oven, electric hob with extractor over, stainless steel sink and drainer with a mixer tap, metro-brick style tiled splashback, space and plumbing for a washing machine, space for a free-standing fridge freezer.

## **Bedroom**

9' 3" x 10' (2.82m x 3.05m)

Two double glazed windows to the front aspect, built-in wardrobe, wood effect flooring, radiator.

## **Bathroom**

8' 4" x 5' 2" ( 2.54m x 1.57m )

Panelled bath with mains shower over, pedestal wash and basin with mixer tap, part tiled, vinyl flooring and radiator.