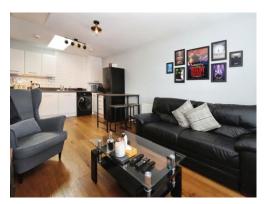

# Open Plan Kitchen & Living

11' 6" x 19' 5" ( 3.51m x 5.92m )

Lounge Area

Double glazed window to the front aspect, TV point, wood effect flooring and a radiator.