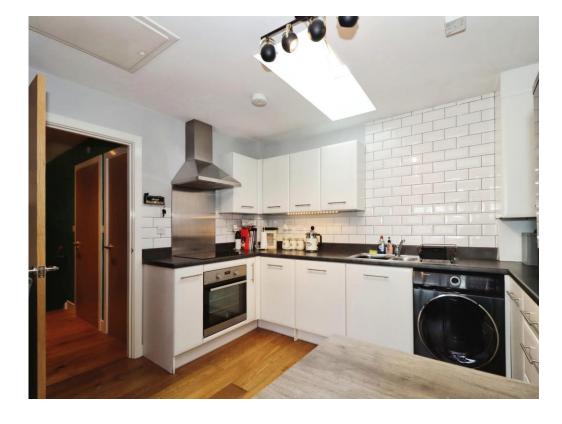

# Open Plan Kitchen & Living

11' 6" x 19' 5" ( 3.51m x 5.92m )

Lounge Area

Double glazed window to the front aspect, TV point, wood effect flooring and a radiator.

#### Kitchen Area

Skylight window, a fitted kitchen with a range of wall and base units with worktop over, low level electric oven, electric hob with extractor over, stainless steel sink and drainer with a mixer tap, metro-brick style tiled splashback, space and plumbing for a washing machine, space for a free-standing fridge freezer.