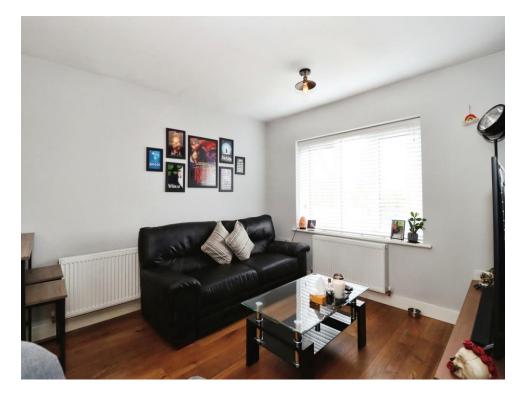

# Open Plan Kitchen & Living

11' 6" x 19' 5" ( 3.51m x 5.92m )

Lounge Area

Double glazed window to the front aspect, TV point, wood effect flooring and a radiator.