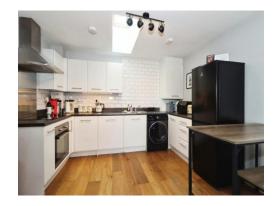

# Open Plan Kitchen & Living

11' 6" x 19' 5" ( 3.51m x 5.92m )

Lounge Area

Double glazed window to the front aspect, TV point, wood effect flooring and a radiator.

#### Kitchen Area

Skylight window, a fitted kitchen with a range of wall and base units with worktop over, low level electric oven, electric hob with extractor over, stainless steel sink and drainer with a mixer tap, metro-brick style tiled splashback, space and plumbing for a washing machine, space for a free-standing fridge freezer.