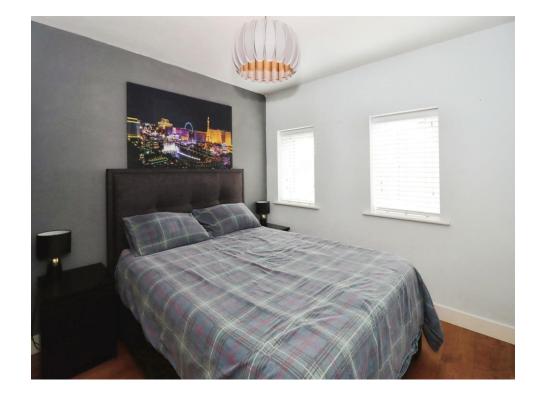

## **Bedroom**

9' 3" x 10' (2.82m x 3.05m)

Two double glazed windows to the front aspect, built-in wardrobe, wood effect flooring, radiator.