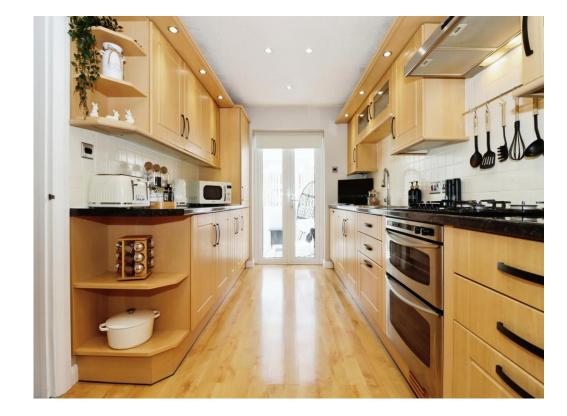

d a well-appointed family bathroom. The low maintenance rear garden offers a place to unwind and relax. The garage and parking are located to the rear of the property.

Call Connells Now to secure a booking!

#### Lounge

19' 9" MAX x 18' 3" MAX ( 6.02m MAX x 5.56m MAX )

#### Kitchen

13' 7" x 8' 10" ( 4.14m x 2.69m )

## Snug

7' 4" x 9' 6" ( 2.24m x 2.90m )

### Conservatory

10' 6" x 6' 4" ( 3.20m x 1.93m )

### **Utility Room /Cloakroom**

#### **Bedroom One**

12' 8" x 11' 2" ( 3.86m x 3.40m )

#### **En-Suite**

#### **Bedroom Two**

13' 4" x 7' 4" ( 4.06m x 2.24m )

### **Bedroom Three**

10' 6" x 7' 6" ( 3.20m x 2.29m )

#### **Bedroom Four**

8' 4" x 7' 9" ( 2.54m x 2.36m )

# **Family Bathroom**

7' 2" x 5' 5" ( 2.18m x 1.65m )

#### Garden

## **Garage And Off Steet Parking**

















Residential Sales & Lettings | Mortgage Services | Conveyancing | Surveyors | Land & New Homes



This floor plan is for illustrative purposes only. It is not drawn to scale. Any measurements, floor areas (including any total floor area), openings and orientation are approximate. No details are guaranteed, they cannot be relied upon for any purpose and they do not form part of any agreement. No liability is taken for any error, omission or misstatement. A party must rely upon its own inspection(s). Powered by www.focalagent.com

To view this property please contact Connells on

#### T 0117 956 9555 E emersonsgreen@connells.co.uk

2 The Village Emerson Way Emersons Green BRISTOL BS16 7AE

view this property online connells.co.uk/Property/EME306305

**EPC Rating: C** 



Tenu