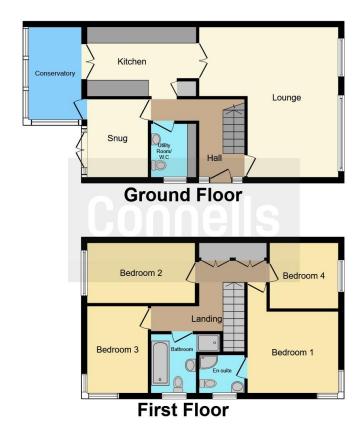

#### Lounge

19' 9" MAX x 18' 3" MAX ( 6.02m MAX x 5.56m MAX )

#### Kitchen

13' 7" x 8' 10" ( 4.14m x 2.69m )

## Snug

7' 4" x 9' 6" ( 2.24m x 2.90m )

### Conservatory

10' 6" x 6' 4" ( 3.20m x 1.93m )

### **Utility Room /Cloakroom**

#### **Bedroom One**

12' 8" x 11' 2" ( 3.86m x 3.40m )

#### **En-Suite**

#### **Bedroom Two**

13' 4" x 7' 4" ( 4.06m x 2.24m )

### **Bedroom Three**

10' 6" x 7' 6" ( 3.20m x 2.29m )

#### **Bedroom Four**

8' 4" x 7' 9" ( 2.54m x 2.36m )

# **Family Bathroom**

7' 2" x 5' 5" ( 2.18m x 1.65m )