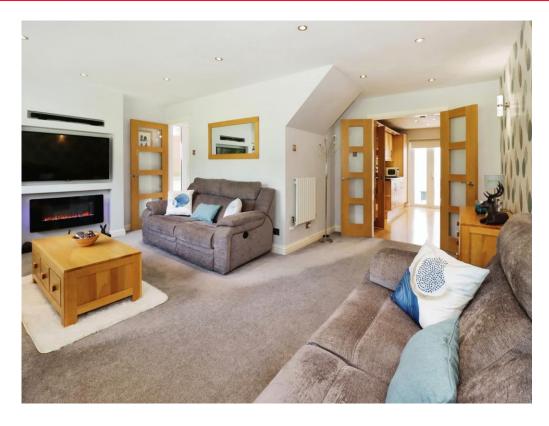

In brief this lovely home has a spacious living room, a snug, conservatory, welcoming kitchen, and a utility room/W.C.

The downstairs really offers ample space for a growing family.

Upstairs you have four comfortable bedrooms one with an en-suite and a well-appointed family bathroom. The low maintenance rear garden offers a place to unwind and relax. The garage and parking are located to the rear of the property.

#### Lounge

19' 9" MAX x 18' 3" MAX ( 6.02m MAX x 5.56m MAX )