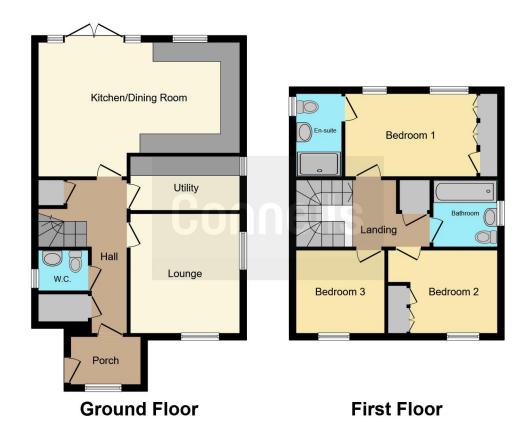

In brief this home offers a porch. living room, kitchen/diner, utility and cloakroom all on the first floor. Upstairs you will find three well-appointed bedrooms, two with bespoke built-in wardrobes, one with an en-suite, and the family bathroom. Outside you benefit from a lovely garden which is larger than your usual new build.

#### Porch

7' 1" x 4' 9" ( 2.16m x 1.45m )

# Lounge

12' 3" x 11' 2" ( 3.73m x 3.40m )

# Utility

11' 2" x 5' 5" ( 3.40m x 1.65m )

# Kitchen/Dining Room

20' 6" x 13' 7" ( 6.25m x 4.14m )

## **Bedroom One**

13' 5" x 8' 4" ( 4.09m x 2.54m )

## **En-Suite**

8' 3" x 4' 7" ( 2.51m x 1.40m )

#### **Bedroom Two**

10' 7" x 8' 7" ( 3.23m x 2.62m )

#### **Bedroom Three**

9' 5" x 7' 8" ( 2.87m x 2.34m )

## **Bathroom**

6' 9" x 6' 6" ( 2.06m x 1.98m )

Residential Sales & Lettings | Mortgage Services | Conveyancing | Surveyors | Land & New Homes

This floor plan is for illustrative purposes only. It is not drawn to scale. Any measurements, floor areas (including any total floor area), openings and orientation are approximate. No details are guaranteed, they cannot be relied upon for any purpose and they do not form part of any agreement. No liability is taken for any error, omission or misstatement. A party must rely upon its own inspection(s). Powered by www.focalagent.com